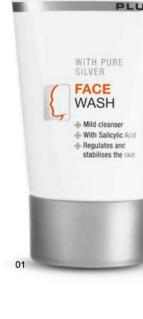

#### 01 | MICROSILVER PLUS Face Wash

Use both mornings and evenings to clean the face with the anti-bacterial face wash.

150 ml 25000

#### Face cleansing:

- mild and deep cleansing of pores
- Salicylic acid opens pores

25004

#### Face Care:

- Helps reduce impurities
- Skin appears more refined
- Defensil has an antiinflammatory effect