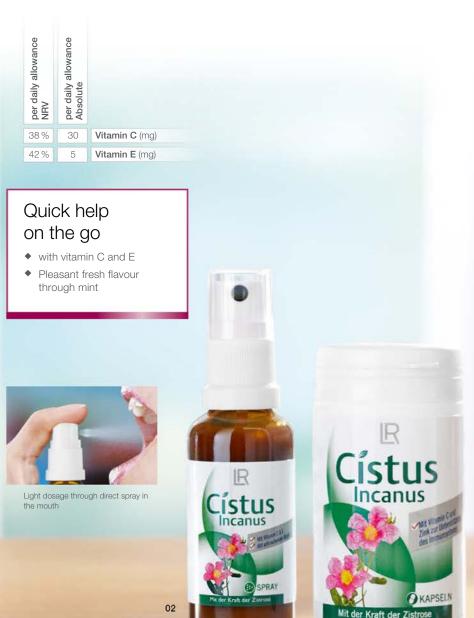

#### 02 | Cistus Incanus Spray

with 86% Cistus Incanus Extract Recommended Dosage: daily 3x3 sprays 30 ml 80326

### Nature knows the way

The body's immune system and defenses are constantly working with no break. With the enriched vitamin C and zinc capsules you can rest assured that your immune system is getting the best support possible. The vitamin C spray is a practical easy alternative for when you are on the go.

| per daily allowance<br>NRV | per daily allowance<br>Absolute |                |
|----------------------------|---------------------------------|----------------|
| 100 %                      | 80                              | Vitamin C (mg) |
| 20 %                       | 2                               | Zinc (mg)      |