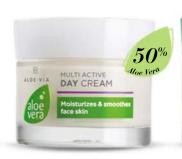

#### Aloe Vera Multi-active Day Cream

Light texture for the day

- With 50% Aloe Vera gel, organic olive extract & grape seed oil
- Provides intensive moisture and preserves the natural moisture content
- Protects the skin against external environmental influences
- For supple skin and a radiant complexion

50 ml 20674