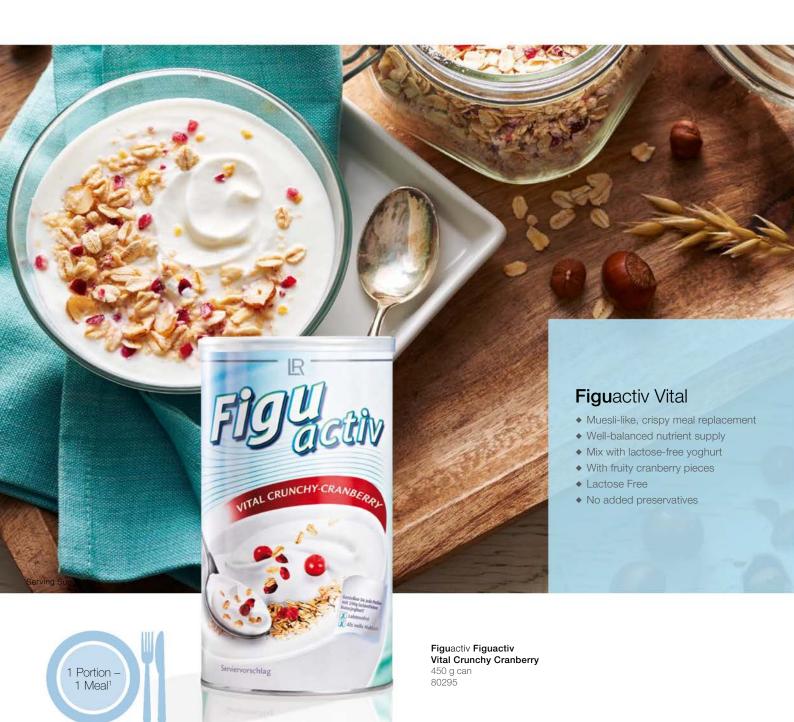

# Varied and healthy: the Figuactiv meals

X Lactosefrei

From hearty to fruity:
All **Figu**activ meals are
calorie-reduced and provide
well-balanced
nutrients – in many tasty
flavours.
Pleasure and dieting\* go
hand in hand for us!

#### Figuactiv Soup

- ◆ Hearty meal substitute in 3 varieties
- ♦ Well-balanced nutrient supply
- Simply stir with water
- ◆ Low lactose content and gluten free
- ◆ No added preservatives

194ch 194ch 194ch

Figuactiv Soup 500 g can

Potato Soup "Auberge" Tomato Soup "Mediterranean" Vegetable Curry Soup "India" 80208 80209 80210

trvorschlag

- Based on three average sized meals during the day the energy output of 2,000 kcal daily
- \* Replacing one meal a day by such a meal substitute as part of a calorie-reduced diet contributes to maintaining the weight after weight loss. Replacing two meals a day by such a meal substitute as part of a calorie-reduced diet contributes to losing weight. To achieve this effect, you should replace one or two meals a day.