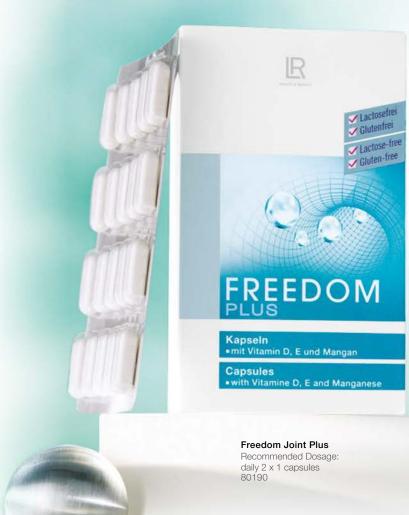

# An optimal partner to the Aloe Vera Freedom!

- With essential nutrients such as vitamin E, D, manganese
- ◆ Lactose and gluten free

#### **TIPP**

The perfect supplement for the Freedom products by LR are the Figuactiv Protein Drink and the Aloe Vera MSM Body Gel.

The Protein Drink preserves and strengthens the muscles\* (see p. 45). With willow bark extract and bearberry leaves, the Aloe Vera Body Gel ensures a genuine sense of well-being after physical strain (see p. 51).

#### Scientifically confirmed by the EFSA\*

- Vitamin D supports the preservation of a normal bone structure
- Vitamin D supports the preservation of a normal muscle function
- Manganese supports the preservation of a normal bone structure
- Manganese supports a normal formation of connective tissue