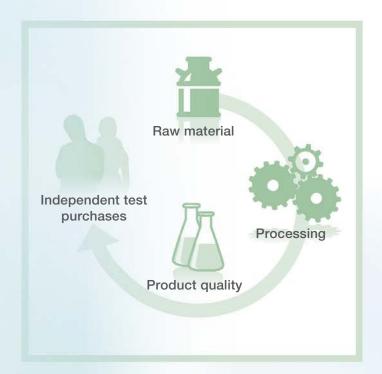

# From the raw materials to the premium product

To produce the Colostrum products in the recognised high quality, the entire production takes place exclusively in Germany and all production steps are subject to extensive controls – both by LR and the independent SGS INSTITUT FRESENIUS.

#### 1. CONTROL: Raw material

**Premium resources:** LR exclusively uses thoroughly tested Colostrum from German cows. Every batch can be seamlessly traced back to the dairies.

#### 2. CONTROL: Processing

**Permanent controls:** Every production step is tested regularly. The LR premium product can only be ensured through safe production.

#### 3. CONTROL: Product quality

**Extensive tests:** Every batch is tested for microbiological and physical parameters as well as for the concentration of valuable ingredients.

#### 4. CONTROL: Independent test purchases

**Undercover spot checks:** even the sold products are subject to extensive tests – through independent laboratory analyses from undercover test purchases.

per daily allowance Colostrum Compact