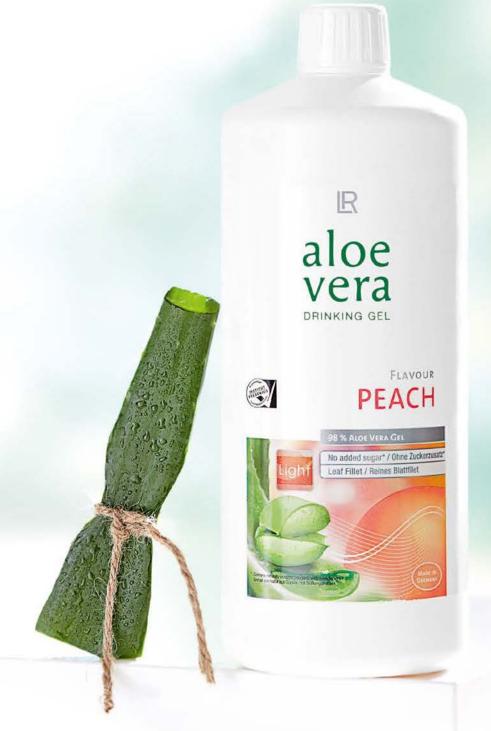

#### Aloe Vera Drinking Gel Peach -Why no added sugars?

The Aloe Vera Drinking Gel Peach has absolutely **no** additives from sugar of any type. This is great for everyone. Diabetics for example need to be aware of their daily sugar intake and maintain consistent blood sugar levels as well as many other people who are advised not to consume to much sugar. It is for this target group that LR has developed the Aloe Vera Drinking Gel Peach.

#### The lightest Aloe Vera of all times!

- ◆ 98% pure Aloe Vera Leaf Gel
- No added sugar¹
- 100% of the daily allowance for vitamin C2
- Only 0.054 carbohydrate exchange per daily serving - suitable for Diabetics
- Both adults and children love the flavour

# Light and healthy with no added sugar<sup>1</sup>

1

Light fruity taste without no added sugars<sup>1</sup> and 98% pure Aloe Vera – this the Aloe Vera Drinking Gel Peach from LR.

WWW.SGS-QUALITAETSSIEGEL.DI