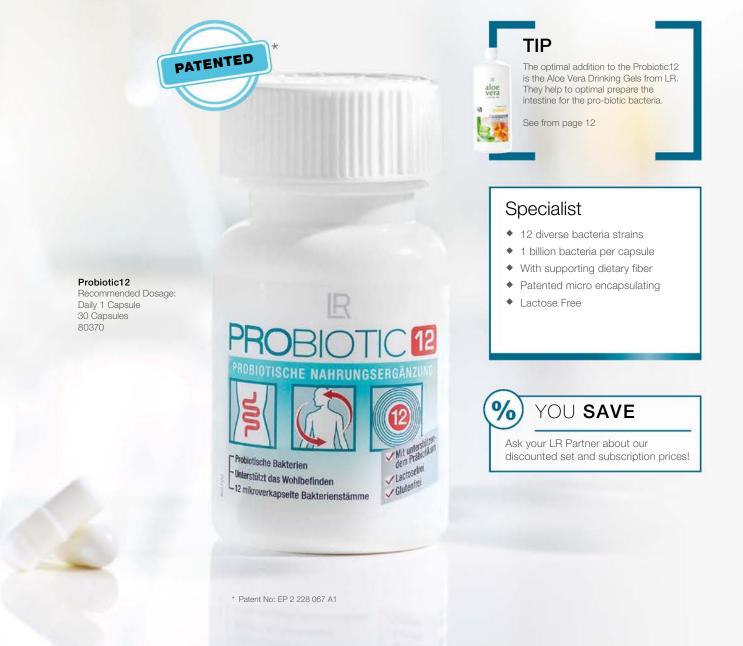

### PROBIOTIC 12

### More impact through patented micro encapsulating!

\*logarithmic scaling

Critical for the effectiveness of pro-biotic products is the survival rate of the bacteria during the crucial passage way into the intestines. The circulation of hydrochloric acid in the stomach causes many bacteria to be destroyed and they become ineffective. Probiotic12, in a double micro-encapsulating which clearly protects the efficiency of the bacteria and many other products.

Protects against bacteria through a Exposed bacteria2 double micro encapsulation1

10.0001 / 15.0002-zero growth through the grid patterned-electron-microscope

#### Rich and valuable enterobacteria

The human intestinal wall is populated from good bacteria so call probiotic bacteria and from other bacterias. The natural balance of these bacterias has a major impact of our general well being.

#### optimal support for your well-being

The intestine is one of the biggest organs in our body and it is responsible for a major part of our bodies general health.

#### 12 bacteria strains

Probiotic12 contains per capsule around 1 billion probiotic bacteria. These helps to distribute 12 different bacteria strains. The combination is unique.

#### 12 bacterial cultures

Bifido bacterium longum
Bifido bacterium breve
Bifido bacterium bifidum
Bifido bacterium inifantis
Bifido bacterium lactis
Lactobacillus plantarum
Lactobacillus casei
Lactobacillus paracasei
Lactobacillus rhamnosus
Lactobacillus acidophilus
Lactobacillus bulgaricus
Streptococcus thermophilus

#### + fibres

FOS (fruit oligo saccharides)

# Probiotic12 – for my Well-being

Probiotic bacteria distributes over 400 varying bacteria strains. Millions and millions of these bacteria populate our intestine. The human well-being depends on the right balance of these bacteria.