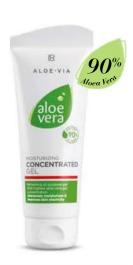

#### Aloe Vera Moisturising gel concentrate

Refreshing care gel for irritated,

- 90% Aloe Vera gel
- Instantly moisturises and cools the skin
- Improves skin elasticity
- Your skin immediately feels refreshed and revitalised