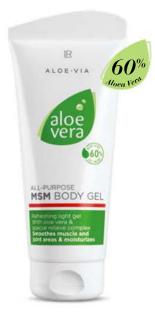

#### Aloe Vera Multi-purpose MSM Body Gel

Quickly absorbing, cooling gel cream for stressed muscles and joints

- 60% Aloe Vera gel, a special MSM sulphur compound, bearberry leaves and willow bark extract
- Tones up the skin and gives it elasticity