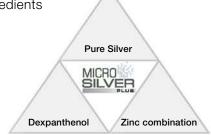

100 ml 20691

The secret of the Microsilver Plus Series is its unique ingredient Microsilver BG™. This is composed from pure silver powder which has a highly porous spongy structure. Microsilver BG™ with its antibacterial properties in combination with varying zinc binding components and dexpanthenol is present in all the products of the Series range. The silver grey colour in these products is a distinctive mark of quality.

- ► MICROSILVER PLUS BG<sup>TM</sup> effective antibacterial:
  - Removes undesired bacteria
  - Prevents re-emergence of bacteria

The LR combination of active ingredients works threefold\*:

antibacterial