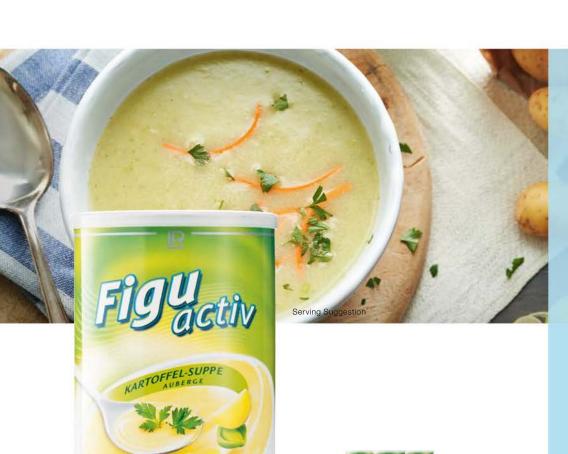

#### Figuactiv Soup

- ◆ Hearty meal substitute in 3 varieties
- ♦ Well-balanced nutrient supply
- Simply stir with water
- ◆ Low lactose content and gluten free
- ◆ No added preservatives

194ch 194ch 194ch

Figuactiv Soup 500 g can

Potato Soup "Auberge" Tomato Soup "Mediterranean" Vegetable Curry Soup "India" 80208 80209 80210

trvorschlag

- Based on three average sized meals during the day the energy output of 2,000 kcal daily
- \* Replacing one meal a day by such a meal substitute as part of a calorie-reduced diet contributes to maintaining the weight after weight loss. Replacing two meals a day by such a meal substitute as part of a calorie-reduced diet contributes to losing weight. To achieve this effect, you should replace one or two meals a day.