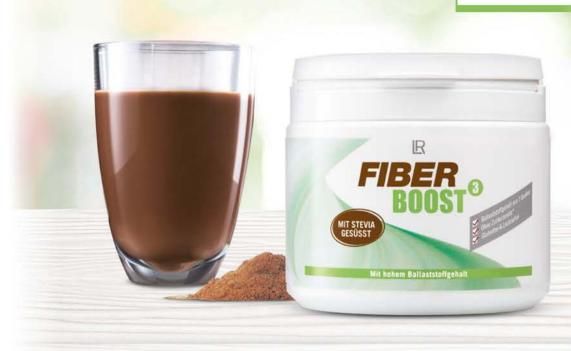

# Inner lightness through fibres

Fibres are important building blocks in our diet as they help us feeling good from within. With its high fibre content from 3 different sources of fibre, FiberBoost<sup>3</sup> is a good option to optimally supplement one's diet\*. Stevia creates a sweet flavour – without additional sugar\*\* and additional calories.

| per daily allowance<br>NRV | per daily allowance<br>Absolute |                |
|----------------------------|---------------------------------|----------------|
| -                          | 3,6                             | fibres (g)     |
| 108%                       | 43                              | Chrome*** (µg) |

# For a good physical feeling

- high fibre content based on 3 different sources
- with the natural sweetness from Stevia
- for enhanced well-being in everyday life

- \* 69 % of men and 75 % of women consume less than the guideline value recommended by the German Nutrition Society (DGE) of 30g of fibre per day. 2008, Max Rubner-Institut, Federal Research Institute for Nutrition and Foodstuffs
- \*\* contains naturally occurring sugars
- \*\*\* chrome contributes to maintaining a regular blood sugar level

#### FiberBoost<sup>3</sup>

The fibre drink with natural sweeteners
Recommended allowance: Stir 2 level measuring
spoonfuls in 200 ml of lactose-free, skim milk or water –
for instant consumption!
210 g
80630