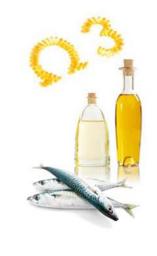

#### Omega-3-fatty acids: EPA and DHA

**EPA** (eicosapentaenoic acid) and DHA (docosahexaenoic acid) are the most important and biologically active omega-3-fatty acids. They play a key role in many body processes. In particular, they make a vital contribution to supporting heart health. In addition, DHA is essential for our brain and nerve cells.

The two high-quality fatty acids (EPA + DHA) can be found in lipid-rich cold water fish such as tuna, mackerel and sardines.

In times of overfished oceans, LR makes sure that fish required for the extraction of omega-3 fatty acids exclusively stem from sustainable fishing in the South-American Pacific. The independent quality seal "Friend of the Sea" attests to LR's commitment (www.friendofthesea.org).