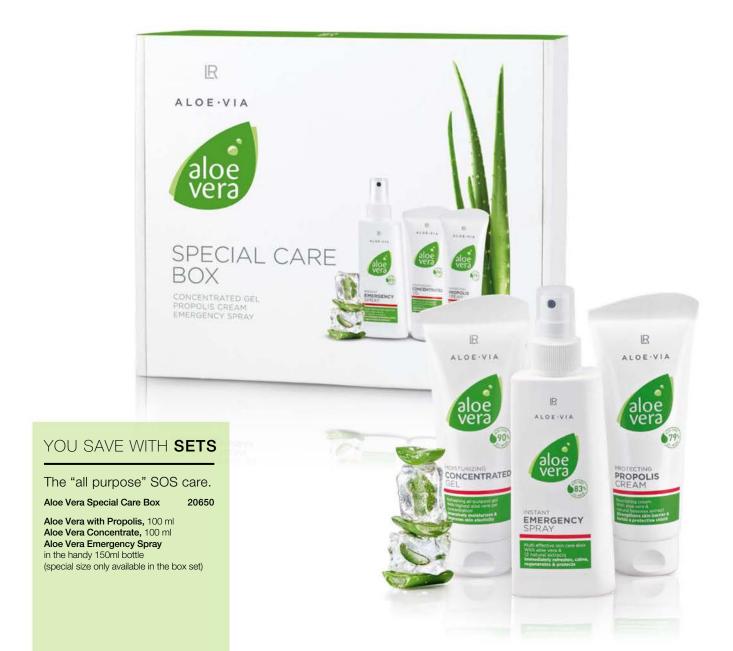

# Special For quick relieve in everyday life

The "all-purpose" box For irritated skin, the three LR ALOE VIA experts support the natural regeneration of the skin – with a maximum of care. The Special Care Box is the perfect SOS care package for use at home and on the go

#### Aloe Vera Quick Emergency Spray

Light spray for the whole body

- With a powerful combination of 83% Aloe Vera gel and 12 herbal essences
- Forms a protective skin on the stressed skin
- Soothes and cools

#### Aloe Vera Moisturising gel concentrate

Refreshing care gel for irritated,

- 90% Aloe Vera gel
- Instantly moisturises and cools the skin
- Improves skin elasticity
- Your skin immediately feels refreshed and revitalised

Rich cream for dry skin in need of care

- 79% Aloe Vera and beeswax extract
- Highly moisturising and nurturing
- Strengthens the skin barrier and forms a protective film on the skin
- Your skin feels soothed and relaxed