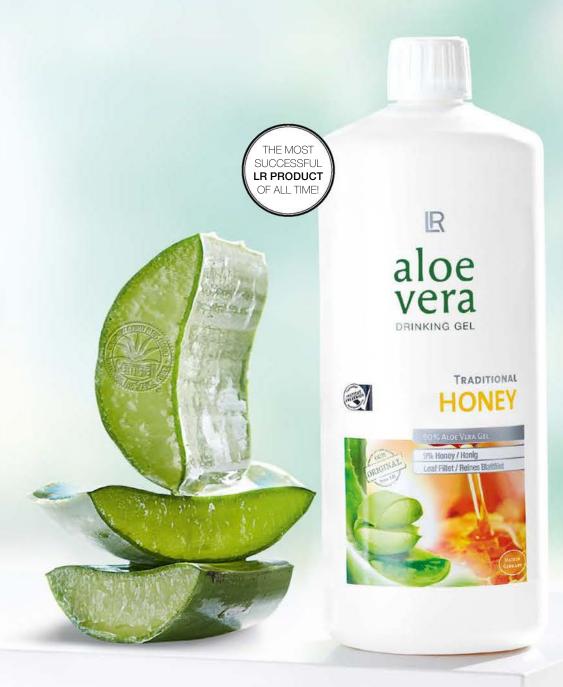

# Aloe Vera Drinking Gel Honey – Health with Tradition

Hardly any other **natural product** has had so much insight worldwide than the 1000 year old tradition of the Aloe Vera. Whether it's the Mexican Aztecs, the pharaohs of ancient Egypt or Carl the Great on his numerous trips and crusades – they all valued and cherished the constitutional benefits and properties of Aloe Vera.

In developing the first Aloe Vera Drinking Gel LR adopted the example of the **traditional and original recipe** from the Brazilian Franciscan monk Father Romano Zago. In this he described the combination of the Aloe Vera Gel and pure blossom honey as valuable. LR has further optimized this recipe with new scientific developments – there own unique result: the Aloe Vera Drinking Gel Honey!

#### Our Original!!

- ◆ 90% pure Aloe Vera Leaf Gel
- 9% blossom honey
- In accordance to the original recipe from Pastor Romano Zago
- Particularly mild manufacturing

Ask your LR Partner about our discounted set and subscription prices!

# Aloe Vera Honey the Original from LR

The first Aloe Vera product from LR was and still is the most successful LR product of all time. The Aloe Vera Drinking Gel Honey is tradition in in purest form.

WWW.SGS-QUALITAETSSIEGEL.D