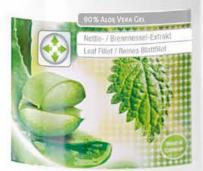

#### Nettle extract

The stinging nettle has a positive effect on many parts of the human body. It is believed to have anti-inflammatory, blood-purifying, expectorant, metabolism-stimulating and detoxing effects. Moreover, it is a well-known fact that nettle leaves are rich in natural silicon. Silicon is an important trace element that is essential for the body. "Essential" means that this substance must be supplied through nutrition as the body cannot produce it on its own.

### Affair of the Heart

Stinging nettle extract combined with 90% pure leaf Aloe Vera and 7% blossom honey – this is the Aloe Vera Drinking Gel Sivera. A true specialist!

Aloe Vera Drinking Gel Sivera Recommended Dosage: daily 3 x 30 mls 1000 ml 80800

# The specialist with stinging nettle extract

- ◆ 90% pure Aloe Vera leaf
- ♦ 7% blossom honey
- With stinging nettle extract

Ask your LR Partner about our discounted set and subscription prices!