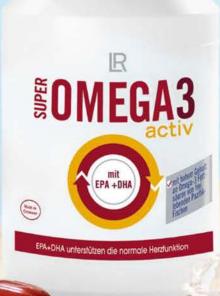

### Omega-3 for a healthy heart

The Omega-3-fatty acids EPA (Eicosapentaen acid) and DHA Docosahexaen acid) are important in helping to maintain a healthy heart function1. They help control for example the blood lipid levels and helps support the fluidity of blood.

In times of overfished oceans, LR makes sure that fish required for the extraction of omega-3 fatty acids exclusively stem from sustainable fishing in the South-American Pacific. The independent quality seal "Friend of the Sea" attests to LR's commitment (www.friendofthesea.org).

#### Super Omega 3 activ Recommended Dosage: daily 3 x 1 capsule 60 capsules/100.8 g

# The daily contribution towards a healthy heart

- ◆ With a high content of EPA & DHA
- Only from free ranged mackerel, sardines and tuna fish
- Only from sustainable caught fish from the South American Pacific.