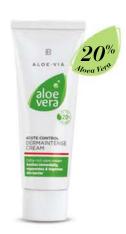

#### Aloe Vera Regulating DermaIntense Cream

Extra rich cream for particularly stressed skin areas

- 20% Aloe Vera gel and vitamin B12 complex, evening primrose oil and Mahonia extract
- Soothes and moisturises
- Activates skin regeneration and demonstrably reduces skin roughness, redness and scaling\*
- The skin is regenerated and the natural balance is restored
- Without perfume oil