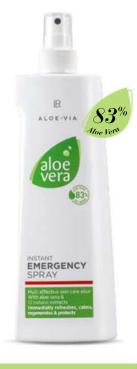

#### Aloe Vera Quick Emergency Spray

Light spray for the whole body

- With a powerful combination of 83% Aloe Vera gel and 12 herbal essences
- Forms a protective skin on the stressed skin
- Soothes and cools

400 ml

20600

• The skin is regenerated and the natural balance is restored

skin feeling