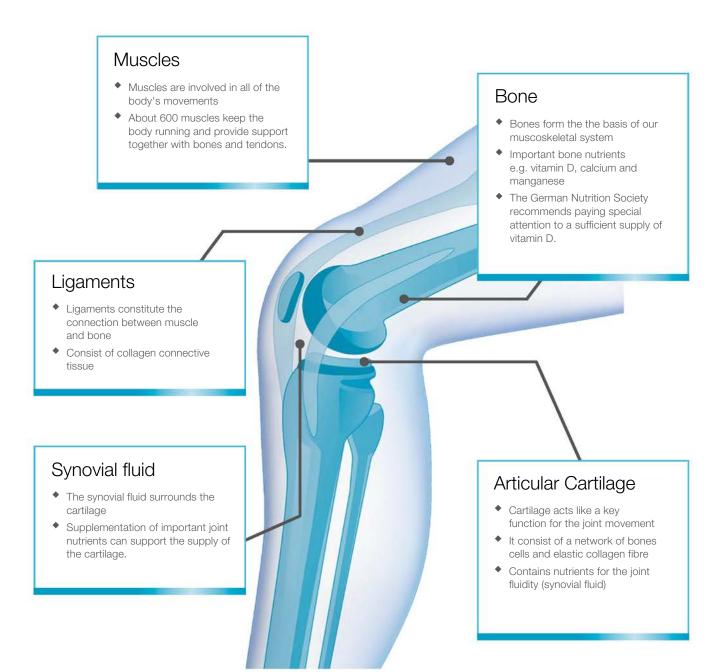

### The muscoloskeletal system

#### Nature's complex masterpiece

Bones, joints, tendons and muscles: together they form our muscoloskeletal system. Regular exercise and sufficient supply of nutrients such as vitamin C and D as well as manganese are vital for a well-functioning muscoloskeletal system and especially for healthy joints.