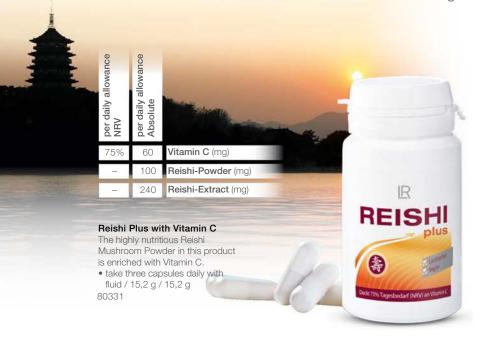

# Far Eastern Vitality

Reishi, the "mushroom for long life", has been a staple in for hundreds of years in the oriental culture. Its beneficial characteristic are no longer the secret of the Asian world.

### Reishi: the "mushroom of long life"

- With Reishi powder and extract
- ◆ With vitamin C
- ◆ Famous far eastern tradition
- Vegan