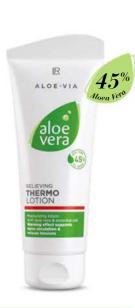

#### Aloe Vera Relaxing Thermal Lotion

Warming skin care lotion for muscle aches

- 45% Aloe Vera gel and natural essential oils
- Provides moisture and nourishes
- Promotes the muscles' blood flow
- The muscles relay and the skin becomes supple