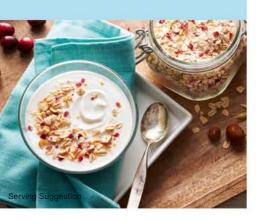

#### Figuactiv Soup

- ◆ Hearty meal substitute in 3 varieties
- ♦ Well-balanced nutrient supply
- Simply stir with water
- ◆ Low lactose content and gluten free
- ◆ No added preservatives

194ch 194ch 194ch

Figuactiv Soup 500 g can

Potato Soup "Auberge" Tomato Soup "Mediterranean" Vegetable Curry Soup "India" 80208 80209 80210

trvorschlag

- Based on three average sized meals during the day the energy output of 2,000 kcal daily
- \* Replacing one meal a day by such a meal substitute as part of a calorie-reduced diet contributes to maintaining the weight after weight loss. Replacing two meals a day by such a meal substitute as part of a calorie-reduced diet contributes to losing weight. To achieve this effect, you should replace one or two meals a day.