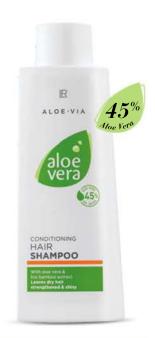

#### Aloe Vera Nourishing Hair Shampoo

Nourishing shampoo for all hair types
• With 45% Aloe Vera gel and

- With 45% Aloe Vera gel and organic bamboo extract
- Gently cleanses and nourishes the hair without weighing it down
- Moisturises hair and scalp.
- The hair is strengthened and supple