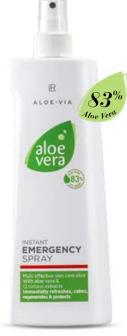

## Aloe Vera **Quick Emergency**

Light spray for the whole body

- With a powerful combination of 83% Aloe Vera gel and 12 herbal essences
- Forms a protective film on the stressed skin
- · Soothes and cools
- The skin is regenerated and the natural balance is restored