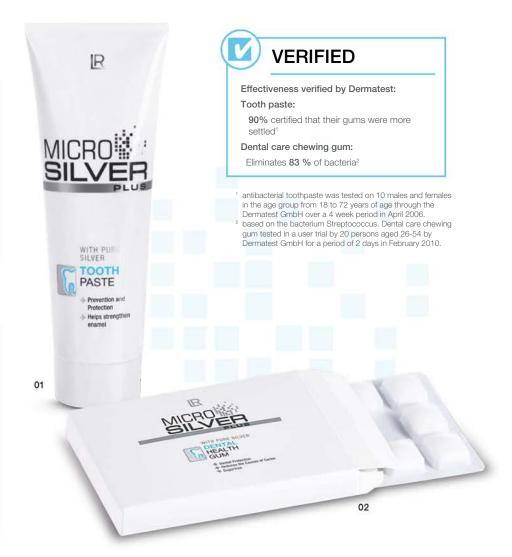

## Professional dental care at home and on the go

The human oral cavity is a perfect habitat for a large number of bacteria (micro-organisms). They settle on teeth, tongue and oral cavity and can cause caries, bad breath and periodontosis. The active agent MICROSILVER is the natural and gentle solution for reducing these bacteria. With the toothpaste and the dental care chewing gum, LR offers a perfectly harmonised all-round protection programme for healthy teeth and gums.

#### Tooth paste:

- Prevents caries and plaque
- Periodontal prophylaxis
- Eliminates bad breath
- Mineral Hydroxylapatit helps to repair damage to enamel.

### Dental care chewing gum:

- Inhibits caries and removes tooth plaque
- Reduces plaque formation
- Supports hardening of the dental enamel
- Regenerates the mucous membrane and remineralises teeth

#### 01 | MICROSILVER PLUS Toothpaste

25090

Brush teeth thoroughly for at least 2 minutes in the morning and evening or as necessary.
75 ml

Patent pending

#### 02 | MICROSILVER PLUS Dental care chewing gum

Chew at least for 5 minutes after every meal. With slightly minty flavour. To supplement daily dental hygiene. 10 x 1,4 g 25091

Patent pending

<sup>\*</sup> Patent No: DE 10 2010 063 720.3-43