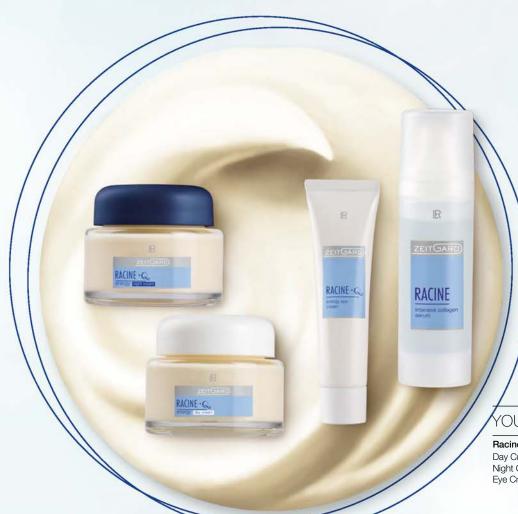

## EFFECTIVE BASIC CARE for beginners

The effective basic care provides tired-looking, drawn skin with a lot of moisture and new energy. For a fresh, vital complexion! Even before the first wrinkles appear, you can prevent skin aging with the care complex of coenzyme Q10 and algae contained in the creams. The care series supports the entire energy balance of the cells: it activates the skin and provides it with extra freshness and radiance.

#### OU SAVE WITH **SETS**

28503

#### Racine Q10-Set

Day Cream · 50 ml Night Cream · 50 ml Eye Cream · 15 ml

#### Day Cream

- With coenzyme Q10 for more energy in the cells
- Care complex with algae increases moisture supply
- Vitamin E protects the cells
- UV filter protects against photo-induced influences

50 ml 28500

#### Night Cream

- Coenzyme Q10 supports cell regeneration during the night
- Care complex with algae supplies the skin with minerals
- Vitamin E regenerates skin overnight
- Rich texture with jojoba oil and shea butter

50 ml 28501

#### Collagen Serum

- Pure collagen boosts the skin's firmness
- Intensive moisture supply and retention
- Makes the skin appear youthfully fresh & smooth

30 ml 28504

#### Eye cream

- With coenzyme Q10 for more energy in the cells
- Effective combination of vitamins for natural regeneration:
- Vitamin A prevents wrinkles
- Vitamin E protects against free radicals
- Vitamin C has an antioxidant effect
- Care complex with algae increases moisture supply

15 ml 28502