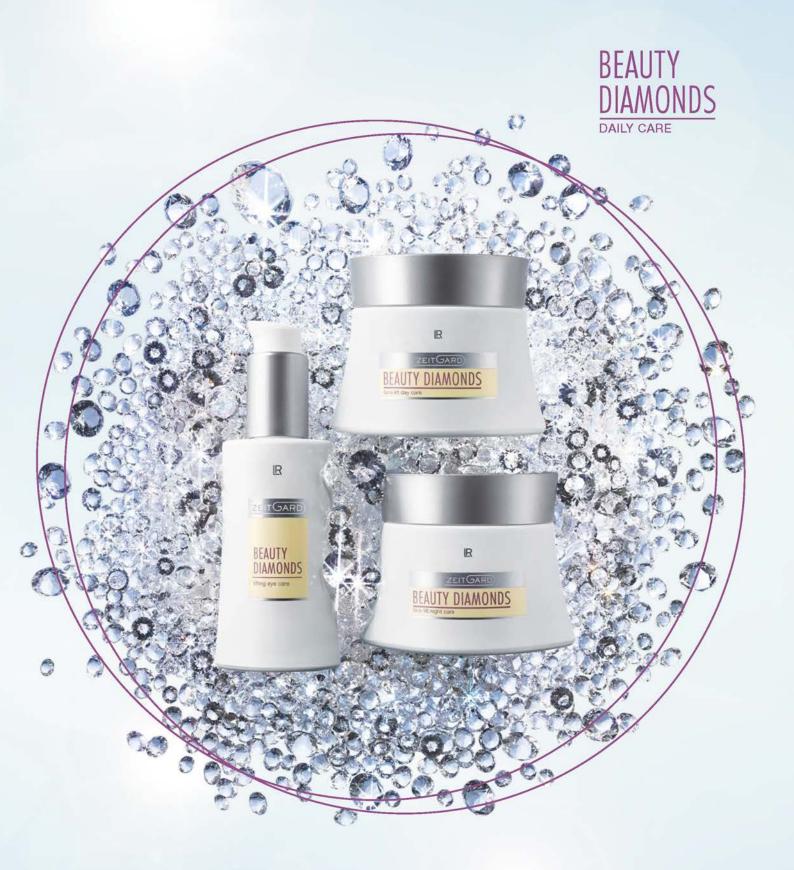

Beauty Diamonds: Intensive luxury care based on diamond and peptides, nourishing pampering texture for mature, demanding skin.

**PLATINUM:** Special care system with innovative platinum active ingredient combination for stressed men's skin.

## LUXURY CARE for mature, demanding skin

This luxury care is a modern combination of active ingredients based on diamonds and peptides with a skin-nurturing texture and efficient anti-aging active ingredients which help firm the skin and effectively protect it from external aggressors.

#### Beauty Diamonds Set

Day Cream 50 ml Night Cream 50 ml Eye Cream 30 ml