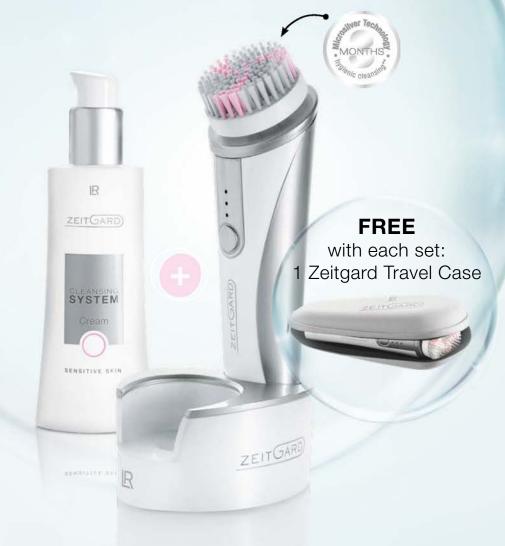

#### ZEITGARD Cleansing System-Kit

Classic – for normal skin
Soft – for sensitive skin

70036 70037

ZEITGARD 1 1 x care product

ZEITGARD Travel Case

Gratis

#### ZEITGARD Cleansing System Care product · 125 ml

- All Skin Types for normal skin 70000
- Sensitive Skin for sensitive skin 70001

#### Brush head

- Classic for normal skin 70003
- Soft for sensitive skin 70004