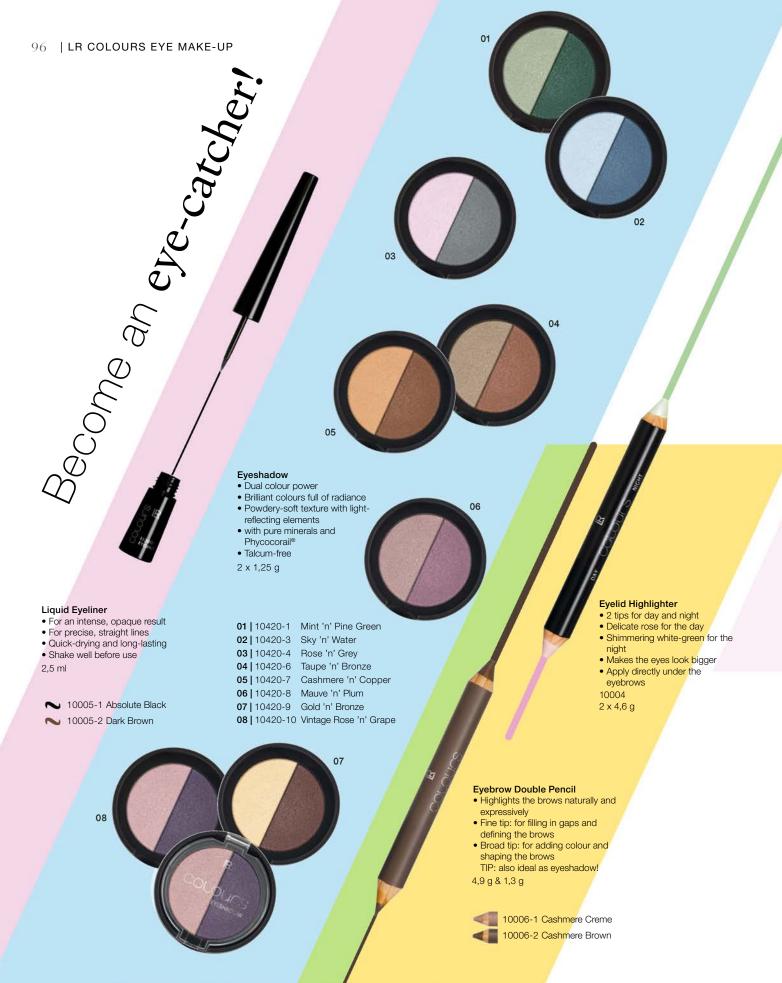

### Artistic Quattro Eyeshadow

- Perfectly harmonised nuances for a multitude of colour combinations
- 4 cambered, compressed eyeshadows
- Soft, satined interplays of colour from delicate to intense brilliance
- Extremely smooth and high-pigmented expert texture
- Wet & dry texture: can be applied either dry or wet with a moistened applicator

### 4 x 0,5 g

**01** | 11150-1 Night Rock

02 | 11150-3 Velvet Vintage

**03** | 11150-8 Secret Dawn **04** | 11150-10 Delighted Nude

05 | 11150-12 Sublime Marine

### Full Colour Superliner

- Liquid eyeliner for easy application and expressive eyes
- Intensive full colour performance and long-lasting hold of up to 12 hours
- Fine felt point for precise, elegant contours in a single stroke
- Apply to oil and powder-free skin

11128 Deep Black

### Perfect Brow Styler

- Fluid that tints, styles and fixes the
- Long-lasting, natural finish
- Tints the hair, not the skin

11121-1 Bright Liquid

11121-2 Dark Liquid

### Metallic Eyeliner

- Breathtakingly soft texture
- Extra long-lasting hold, waterresistant
- With removable sharpener and integrated smudger for blending 0,37 g

--- 11120-2 Velvet Violet

11120-3 Moonlight Silver

11120-7 Gorgeous Grey