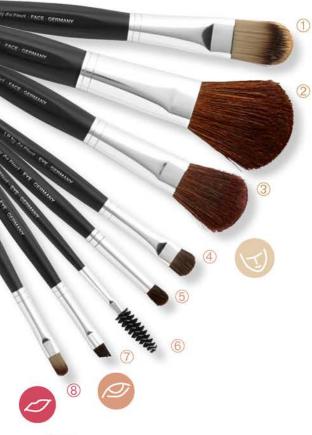

### R by Oa Vinci HANDMADE IN GERMANY

### 01 | Foundation Brush

• For liquid and creamy make-up 40062

### 05 | Blender

• Perfect for blending powder eyeshadow in the lid crease 40064

### 02 | Powder Brush

• For even application of loose • For perfectly shaped brows and compressed powder 40060

### 06 | Brow and Lash Brush

• For separating the lashes 40067

### 03 | Rouge Brush

• For precise application of powder rouge 40061

### 07 | Eyebrow and Eyeliner Brush

• For eyebrow powder and liquid eyeliners 40065

### 04 | Eyeshadow Brush

 For even application of powder eyeshadows 40063

### 08 | Lip Brush

• Perfect for precise application of lipstick

40066

SAVE MONEY WITH THE SET

Set with all brushes 40068