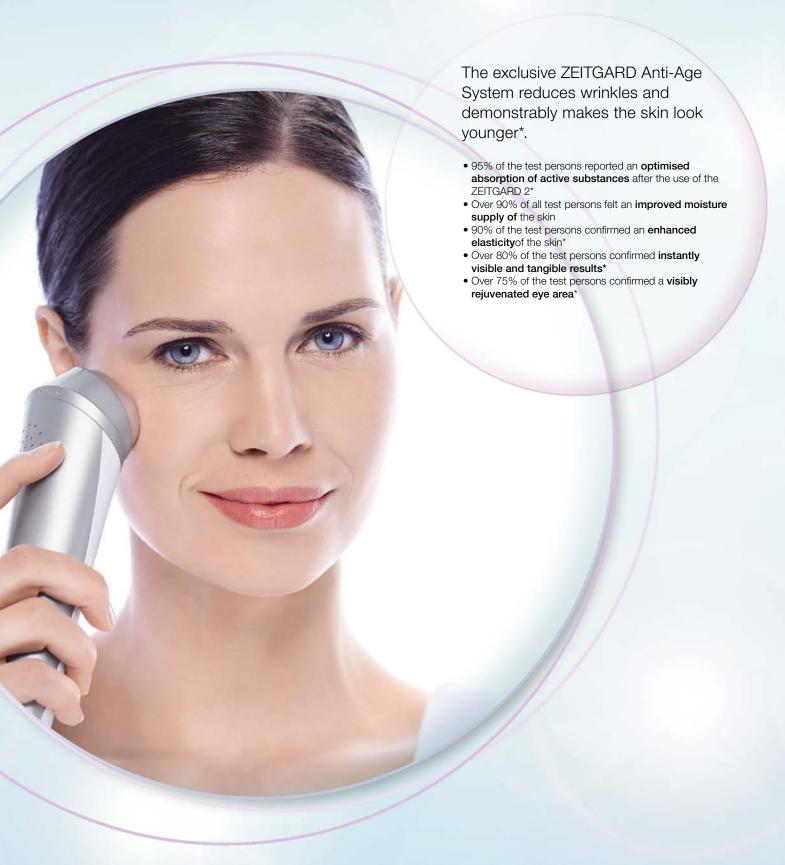

### ZEITGARD ANTI-AGE SYSTEM

## Visible WRINKLE REDUCTION\*

Regular application of the **ZEITGARD 2** can significantly reduce wrinkles. 80% of the users even confirmed a **visible instant effect\*!** 

In combination with the anti-aging products, such as the **Hydrating Cream-Gel** or the **Restructuring Cream-Gel**, which are specifically tailored to the various requirements of different skin types, wrinkles and sagging skin can be treated directly and selectively.

The thermal **hot/cold technology** of the ZEITGARD 2 provides for more efficient transport of the anti-aging active substances to the skin layers ensuring optimum absorption. In this way, they can develop their full effect from within.

For visibly rejuvenated, more vital and attractive facial skin.