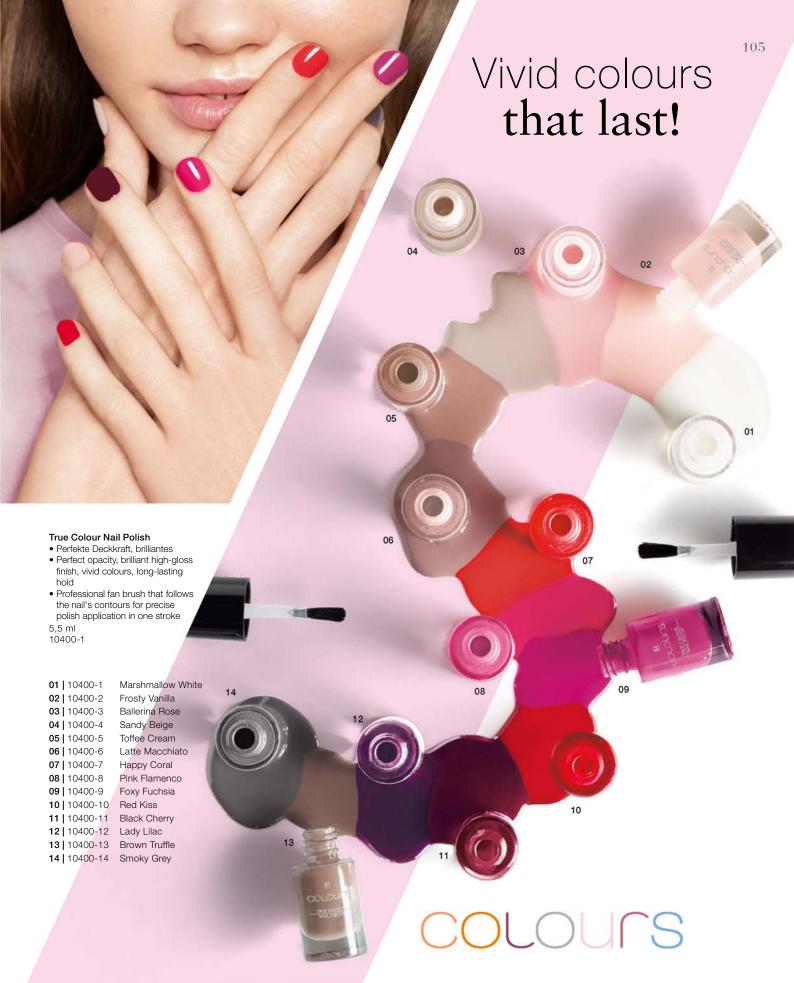

Sand

10060-6 Dark Caramel



### Oil-free Make-up

- smooth and creamy make-up with medium
- Long-lasting: ultra-fine powder pigments provide a long-lasting, matte finish
- with nMF-complex to normalise the moisture content in the skin

• light-reflecting micro-pigments normalise imperfections

30 ml

10061-107 Light Sand

10061-102 Medium Sand

10061-103 Light Caramel

10061-104 Medium Caramel

10061-105 Dark Sand

10061-106 Dark Caramel

### Concealer Stick

- Sun Shine conceals eye rings
- Soft Moss evens out red patches
- Easy to blend, perfect opacity
- For a natural look • With avocado oil
- With moisturising aloe vera

2,5 g

10062-1 Sun Shine

10062-2 Light Beige

10062-3 Dark Beige 10062-4 Soft Moss

10062-4

10062-1

10062-2

10062-3



Professional complexion helpers















# We open up chances for children PLEASE HELP US!





All donations reach the individual local project in full, for instance in the areas of education and health.

All about our projects and on how you can make a direct contribution at

Irgkf.com

**Donations account** IBAN: DE30 4008 0040 0621 3431 00

BIC: DRES DE FF 400