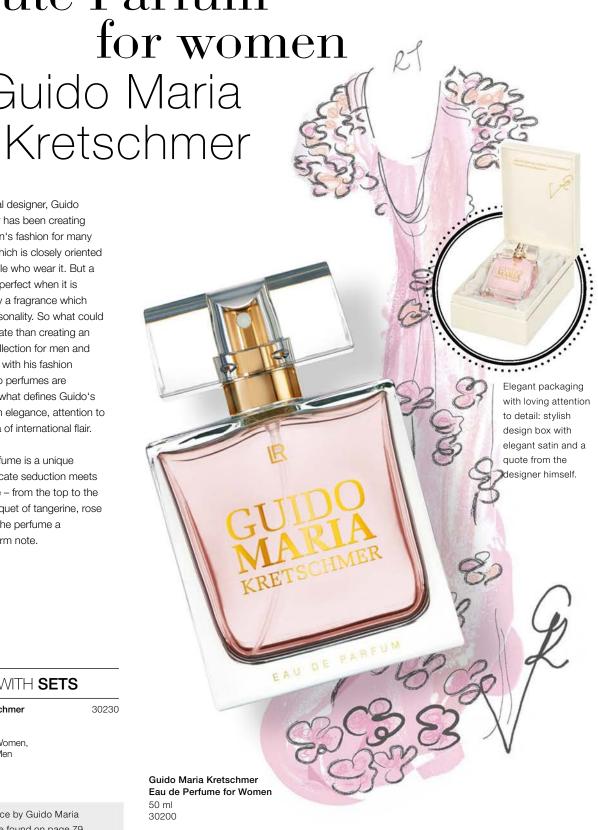

MEU by Cristina Ferreira Eau de Perfume

50 ml 30120

by Guido Maria

As an international designer, Guido Maria Kretschmer has been creating men's and women's fashion for many years - fashion which is closely oriented towards the people who wear it. But a look is only really perfect when it is complemented by a fragrance which highlights the personality. So what could be more appropriate than creating an own fragrance collection for men and women? Just like with his fashion collection, the two perfumes are characterised by what defines Guido's personality: stylish elegance, attention to detail and an aura of international flair.

The women's perfume is a unique composition. Delicate seduction meets timeless elegance - from the top to the base note. A bouquet of tangerine, rose and vanilla gives the perfume a seductive and warm note.

#### YOU SAVE WITH **SETS**

Guido Maria Kretschmer Fragrance Set

30230

Eau de Parfum for Women. Eau de Parfum for Men

The men's fragrance by Guido Maria Kretschmer can be found on page 79.