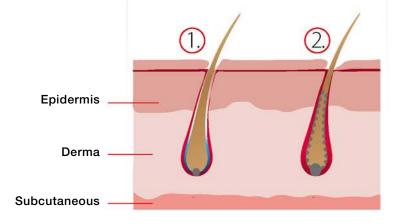

## What are the causes for premature hair loss?

- Hormone
  - Dihydrotestosteron (DHT) is an indirect cause of the degeneration of the hair root
- Lack of nutrition at the hair roots. Insufficient blood circulation in the scalp which reduces the nutrition of hair roots.
- Poor strength in the hair structure can also be a factor in the health of the hair root with the possibility of hair loss resulting.

## How is L-Recapin effective against the cause of premature hair loss?

The innovative and specialized complex active ingredient Procapil® works three fold:

- Oleanol acid from the olive tree leaves helps to reduce the degeneration of the hair root
- Apigenin from the citrus fruits helps promote and stimulate the blood circulation of the root of the hair (see page 1)
- Biotinyl-GHK (a protein vitamin) helps to promote the strength of the root of the hair! (see page 2)