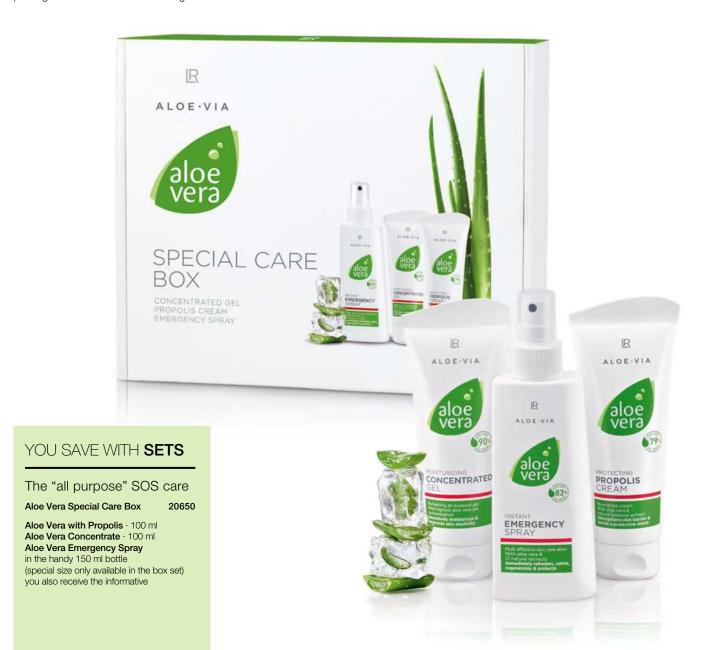

## Special For quick relieve in everyday life

The "all purpose" box: For irritated skin, the three **LR ALOE VIA experts** support the natural regeneration of the skin – with a maximum of care. The Special Care Box is the perfect SOS care package for use at home or on the go.

## Aloe Vera **Quick Emergency**

Light spray for the whole body

- With a powerful combination of 83% Aloe Vera gel and 12 herbal essences
- Forms a protective film on the stressed skin
- · Soothes and cools
- The skin is regenerated and the natural balance is restored

#### Aloe Vera Moisturising serum

Refreshing care gel for irritated,

- 90% Aloe Vera gel
- Instantly moisturises and cools the
- Improves skin elasticity
- · Your skin immediately feels refreshed and revitalised

#### Aloe Vera **Protective Propolis**

Rich cream for dry skin in need of care

- 79% Aloe Vera and beeswax extract • Highly moisturising and nourishing
- · Strengthens the skin barrier and
- forms a protective film on the skin
- Your skin feels soothed and relaxed