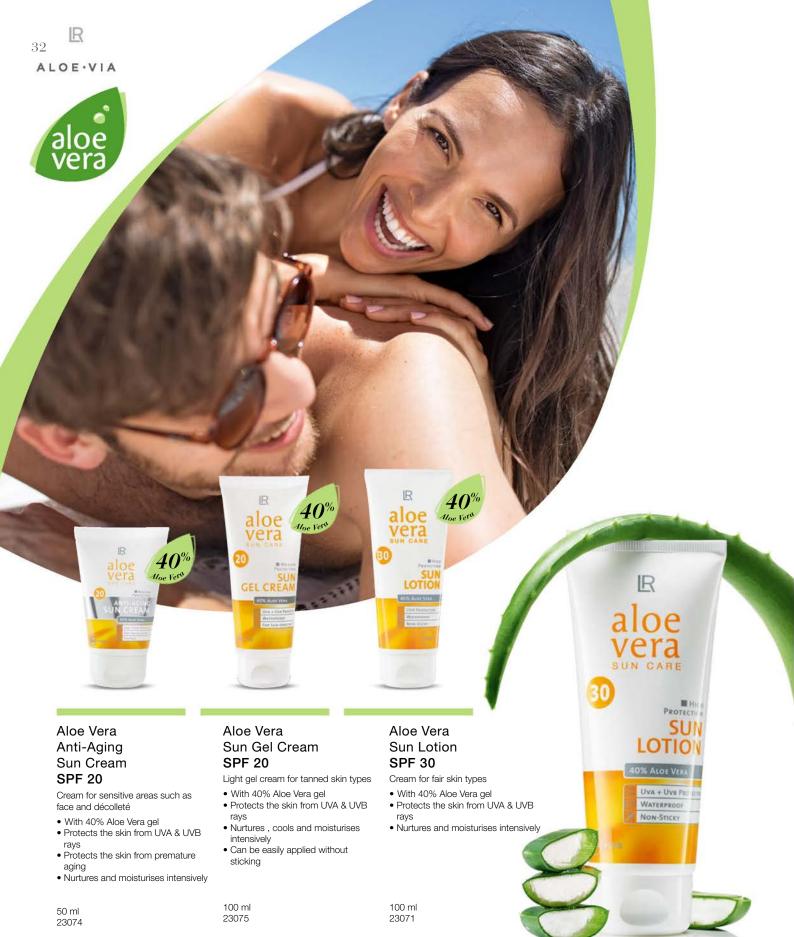

#### All-Round Sun Protection & Care

Aloe Vera Sun Sun-Set Anti-Aging Sun Cream SPF 20 · 50 ml Sun Lotion SPF 30 · 100 ml After Sun Gel Cream · 200 ml 23076

## Sun Spray Active SPF 30

Aloe Vera

Light spray-on cream for fair skin types

- With 30% Aloe Vera gel
- Protects the skin from UVA & UVB rays
- Nurtures, cools and moisturises intensively
- Quick and easy to use

#### Aloe Vera Sun Cream SPF 50

Cream for sensitive skin types and children

- With 40% Aloe Vera gel
- Protects the skin from UVA & UVB
   rovo
- Nurtures and moisturises intensively

#### Aloe Vera After Sun Gel Cream

Light, cooling cream for the body

- With 70% Aloe Vera gel and shea butter
- Cools and supports the skin's regeneration after sunbathing
- Provides moisture and nourishes
- The skin feels smooth and supple

125 ml 23073 75 ml 23072