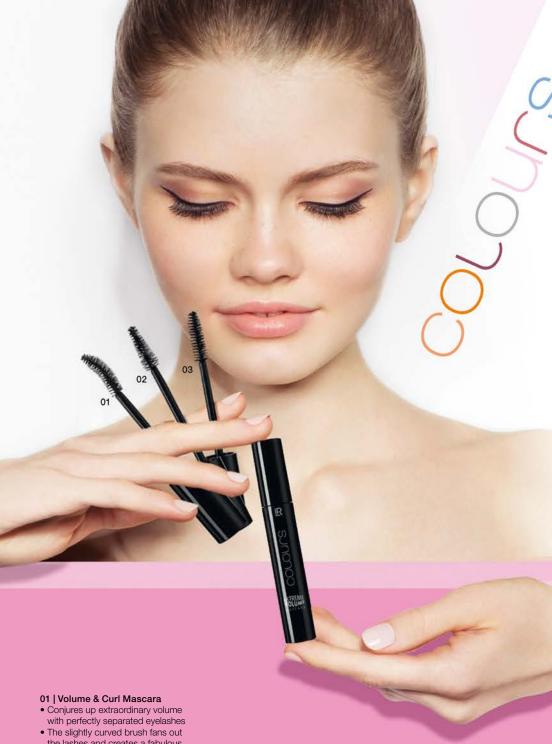

#### 01 | Fantastic Mascara

- Even thicker, longer and more defined: ingenious, ultra-black 3-D lashes
- Intelligent 3-fold film texture: more colour, volume and definition with every stroke
- Special brush structure: wave-like fibres for a perfect result up to the tips
- Creates a "false-lash effect"

10 ml 11122

- Skin-friendly lash serum with a complex of growth stimulating active substances
- For visibly longer and thicker lashes\*\*
- Up to 35% longer lashes after only 6 weeks\*
- Reduces lash loss and maximises lash volume 5,5 ml

- \* Maximum measured lash length after 6 weeks: up to 35% longer lashes.
- \*\* Scientific study conducted by the renowned Institut Dermatest GmbH. Result: April 2014. Participants: 20 women. Application: apply the serum twice a day to the upper lash line.

Period of application: 12 weeks (intermediate result after 6 weeks)

- Can be applied under every kind of mascara
- Intensive result and incredible lash volume
- The fine fibres in the white texture make your lashes appear longer and more defined

9 ml 11125