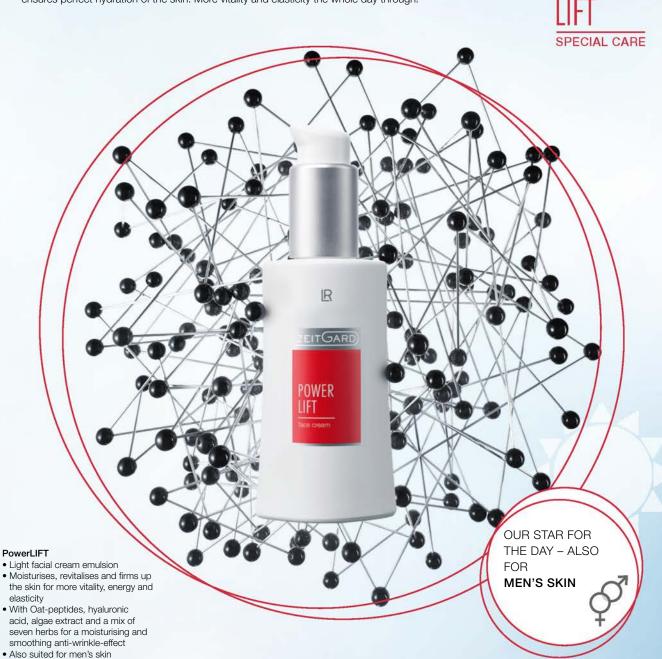

Power Lift: Hydrating energy boost with an invigorating 7-herbal complex for vitalised women's and men's skin.

Sleeping Mask: Regenerating mask with energising, highly effective care formula for rejuvenated women's and men's skin overnight.
Rich, nurturing texture with valuable oils

### INTENSIVE BOOST OF FRESHNESS for men & women

The light facial care provides particularly stressed skin with a perfect boost of freshness – also for in-between! The combination of Reductine®, hyaluronic acid, algae extract and a mix of seven herbs ensures perfect hydration of the skin. More vitality and elasticity the whole day through!