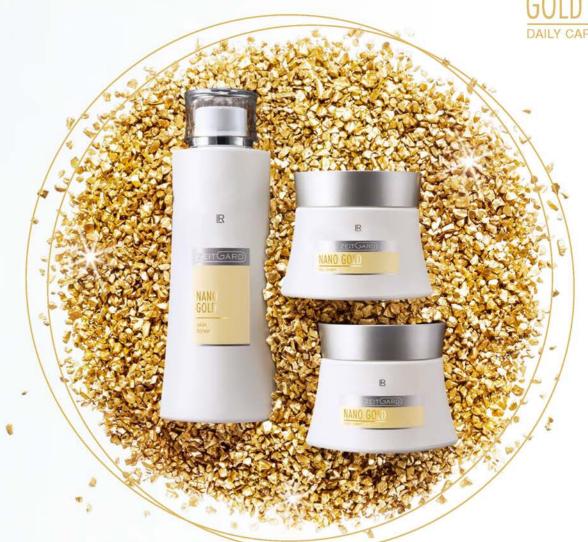

#### **DAILY CARE**

Effective anti-aging products for your daily care routine

**Racine:** Effective basic care with moisturising, energising active ingredients against the first signs of aging.

**Nanogold:** Rich care with gold and silk for regeneration and reduction of photo-induced wrinkles and signs of aging.

## RICH CARE against premature skin aging

The high-quality care contains an exclusive combination of gold and silk proteins. While gold provides for optimum UVA-protection, silk can contribute to endogenous collagen formation and thus stimulate skin regeneration.