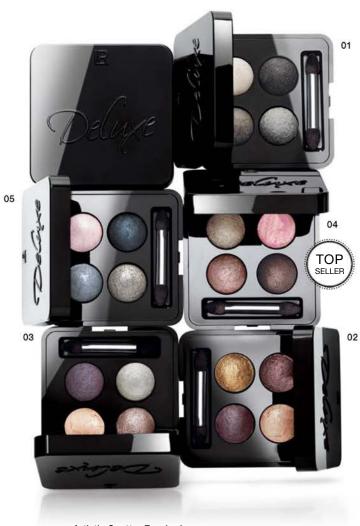

### Artistic Quattro Eyeshadow

- Perfectly harmonised nuances for a multitude of colour combinations
- 4 cambered, compressed eyeshadows
- Soft, satined interplays of colour from delicate to intense brilliance
- Extremely smooth and high-pigmented expert texture
- Wet & dry texture: can be applied either dry or wet with a moistened applicator

### 4 x 0,5 g

**01** | 11150-1 Night Rock

02 | 11150-3 Velvet Vintage

**03** | 11150-8 Secret Dawn **04** | 11150-10 Delighted Nude

05 | 11150-12 Sublime Marine