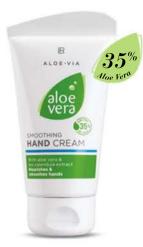

#### Aloe Vera Soft Hand Cream

Rich, non-greasy cream for the face and the body

- With 35% Aloe Vera gel and organic magnolia extract
- Provides intensive moisture
- · Leaves the skin feel incredibly soft
- · Is quickly absorbed

#### Aloe Vera Soft Hand Cream

Quickly absorbing cream for the hands

- With 35% Aloe Vera gel and organic calendula extract
- Nourishes and moisturises
- The hands feel soft and smooth