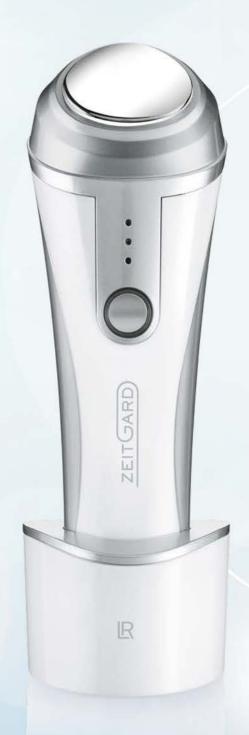

### ZEITGARD ANTI-AGE SYSTEM

## Visible WRINKLE REDUCTION\*

Regular application of the **ZEITGARD 2** can significantly reduce wrinkles. 80% of the users even confirmed a **visible instant effect\*!** 

In combination with the anti-aging products, such as the **Hydrating Cream-Gel** or the **Restructuring Cream-Gel**, which are specifically tailored to the various requirements of different skin types, wrinkles and sagging skin can be treated directly and selectively.

The thermal **hot/cold technology** of the ZEITGARD 2 provides for more efficient transport of the anti-aging active substances to the skin layers ensuring optimum absorption. In this way, they can develop their full effect from within.

For visibly rejuvenated, more vital and attractive facial skin.