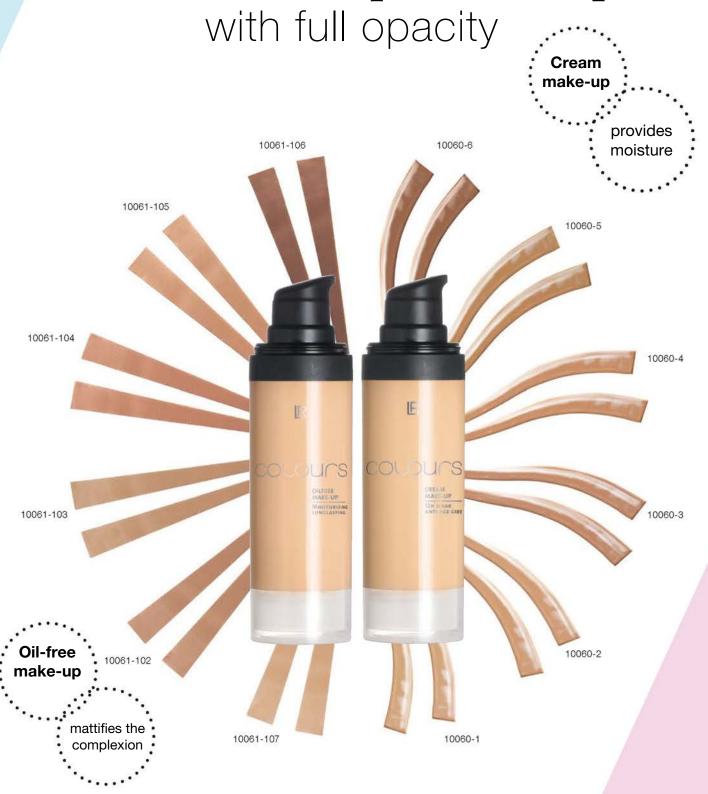

### Cream Make-up

- · Smooth and creamy make-up with high
- 12-h-wear: extra-long matte effect up to 12 hours
- Increases the moisture content in the skin
- Light-reflecting micro-pigments normalise imperfections

30 ml

10060-1 Light Sand

10060-2 Medium Sand

10060-3 Light Caramel

10060-4 Medium Caramel

10060-5 Dark Sand

10060-6 Dark Caramel

### Oil-free Make-up

- smooth and creamy make-up with medium
- Long-lasting: ultra-fine powder pigments provide a long-lasting, matte finish
- with nMF-complex to normalise the moisture content in the skin

• light-reflecting micro-pigments normalise imperfections

30 ml

10061-107 Light Sand

10061-102 Medium Sand

10061-103 Light Caramel

10061-104 Medium Caramel

10061-105 Dark Sand

10061-106 Dark Caramel