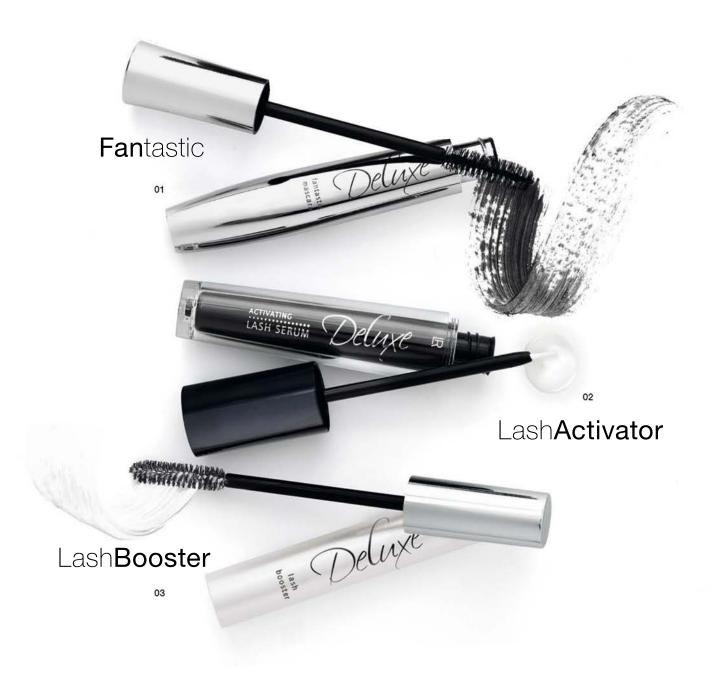

#### 01 | Fantastic Mascara

- Even thicker, longer and more defined: ingenious, ultra-black 3-D lashes
- Intelligent 3-fold film texture: more colour, volume and definition with every stroke
- Special brush structure: wave-like fibres for a perfect result up to the tips
- Creates a "false-lash effect"

10 ml 11122

- Skin-friendly lash serum with a complex of growth stimulating active substances
- For visibly longer and thicker lashes\*\*
- Up to 35% longer lashes after only 6 weeks\*
- Reduces lash loss and maximises lash volume 5,5 ml

- \* Maximum measured lash length after 6 weeks: up to 35% longer lashes.
- \*\* Scientific study conducted by the renowned Institut Dermatest GmbH. Result: April 2014. Participants: 20 women. Application: apply the serum twice a day to the upper lash line.

Period of application: 12 weeks (intermediate result after 6 weeks)

- Can be applied under every kind of mascara
- Intensive result and incredible lash volume
- The fine fibres in the white texture make your lashes appear longer and more defined

9 ml 11125