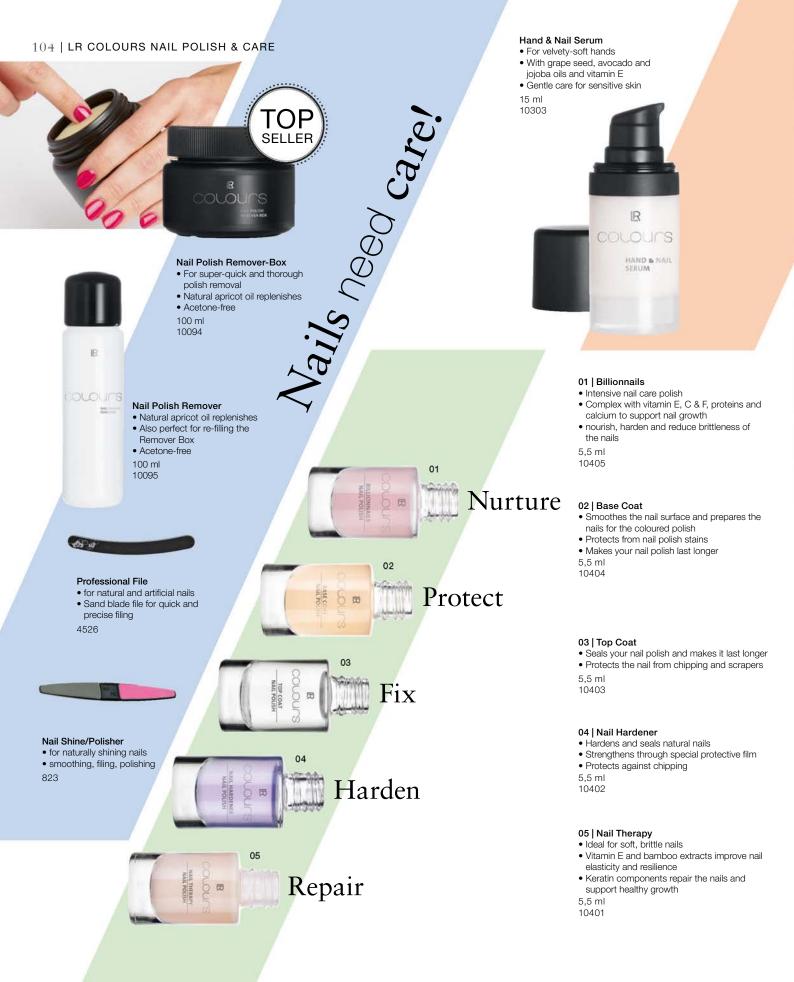

rk Sand

10060-6 Dark Caramel



### Oil-free Make-up

- smooth and creamy make-up with medium
- Long-lasting: ultra-fine powder pigments provide a long-lasting, matte finish
- with nMF-complex to normalise the moisture content in the skin

• light-reflecting micro-pigments normalise imperfections

30 ml

10061-107 Light Sand

10061-102 Medium Sand

10061-103 Light Caramel

10061-104 Medium Caramel

10061-105 Dark Sand

10061-106 Dark Caramel

### Concealer Stick

- Sun Shine conceals eye rings
- Soft Moss evens out red patches
- Easy to blend, perfect opacity
- For a natural look • With avocado oil
- With moisturising aloe vera

2,5 g

10062-1 Sun Shine

10062-2 Light Beige

10062-3 Dark Beige 10062-4 Soft Moss

10062-4

10062-1

10062-2

10062-3



Professional complexion helpers















# We open up chances for children PLEASE HELP US!





All donations reach the individual local project in full, for instance in the areas of education and health.

All about our projects and on how you can make a direct contribution at

Irgkf.com

**Donations account** IBAN: DE30 4008 0040 0621 3431 00

BIC: DRES DE FF 400