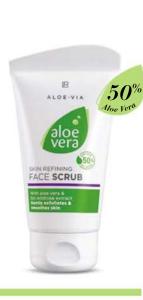

#### Aloe Vera Skin-Refining Facial Peeling

Soft gel texture for the face

- 50% Aloe Vera gel, organic rose extract and plant-based exfoliating particles
- Gently removes dead skin cells and stimulates circulation
- Refines the complexion without affecting the skin's natural balance
- For soft skin and a radiant complexion