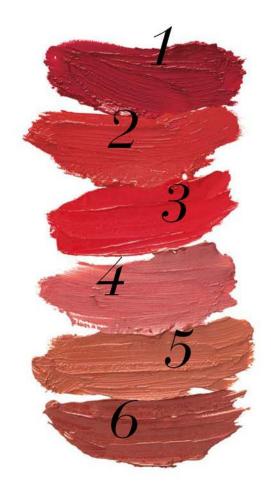

### 01 | High Impact Lipstick

- Creamy, delicate texture full of intensive colour pigments for a pure colour experience
- The innovative texture provides a luxurious finish and seductive colour depth
- Uniform application, long-lasting hold and silky skin sensation
- 1 | 11130-1 Signature Red
- 2 | 11130-2 Camney Red
- 3 | 11130-3 Peppy Tomato
- 4 | 11130-4 Sensual Rosewood
- 5 | 11130-5 Soft Beige
- 6 | 11130-6 Light Chocolate