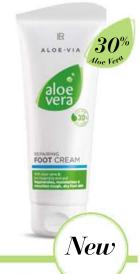

#### Aloe Vera Repairing Foot Cream

Quickly absorbing cream for dry, rough feet

- With 30% Aloe Vera gel and organic magnolia extract
- · Regenerates chapped, rough and particularly dry skin
- Provides intensive moisture
- For soft and well nurtured skin