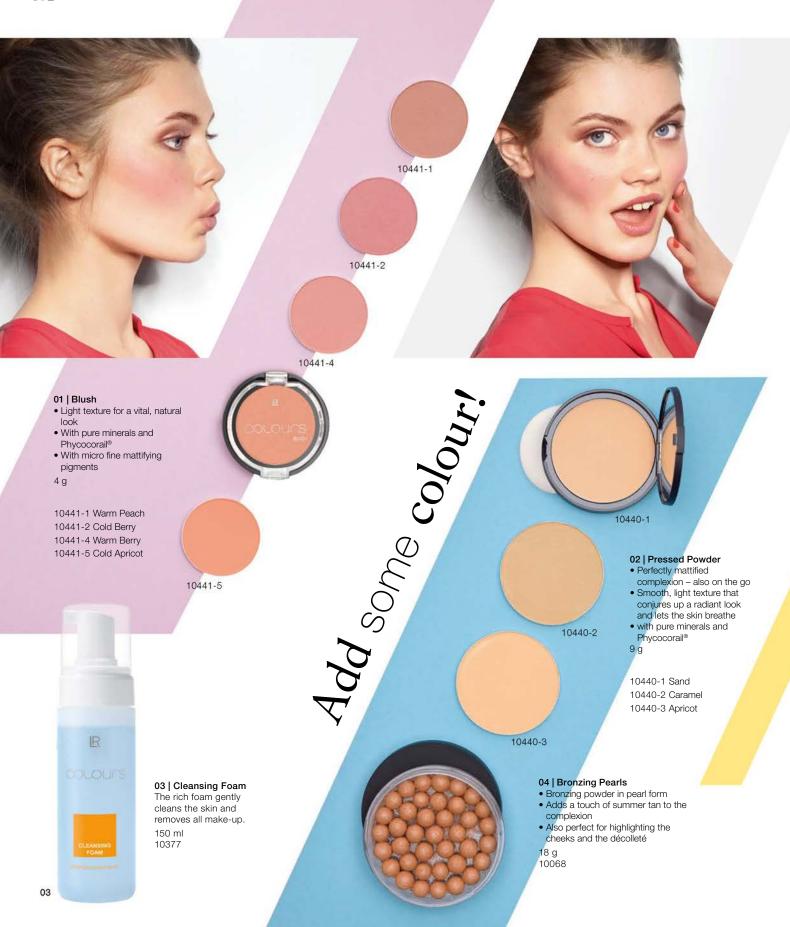

### 01 | Perfect Powder Blush

- Velvety powder that stands out with excellent colour coverage and brilliance
- The harmonised matte colours add a fresh touch and highlight the cheekbones
- Duo colours, can be applied individually or in combination for a multitude of colour variants

**01a |** 11113-1 Ruddy Rose 11,8 g

**01b** | 11113-2 Petal Peach 11,1 g

### 02 | Sun Dream Bronzer

- Feathery, pressed powder which can be evenly applied all over the face or to accentuate certain areas
- Perfect duo-colour combination for a smooth finish and natural freshness
- For a fresh summer complexion throughout the year

11 g 11114