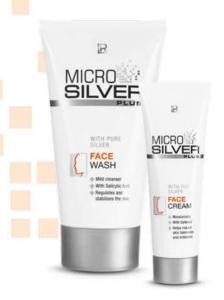

### proven effectiveness

### against skin impurities

#### Face cleansing:

- mild and deep cleansing of pores
- Salicylic acid opens pores

#### MICROSILVER PLUS Microsilver Plus Face Se

Microsilver Plus Face Set
Microsilver Plus Face Wash ⋅ 150 ml
Microsilver Plus Face Cream ⋅ 50 ml

#### Face Care:

- Helps reduce impurities
- Skin appears more refined
- Defensil has an antiinflammatory effect

#### MICROSILVER PLUS Microsilver Plus Face Wash

Use both mornings and evenings to clean the face with the anti-bacterial face wash. 150 ml 25000

#### MICROSILVER PLUS

Microsilver Plus Face Cream Apply the Face Cream following cleansing with the Wash Cream 50 ml 25001