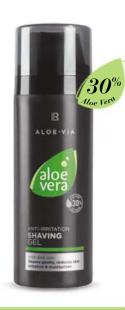

#### Aloe Vera Calming Shaving

Gentle shaving gel

- With 30% Aloe Vera
- · Calms the skin and protects it from irritations
- Moisturises and nurtures the skin already before shaving
- · The shaved skin feels smooth and
- · For efficient and thorough shaving 150 ml 20423