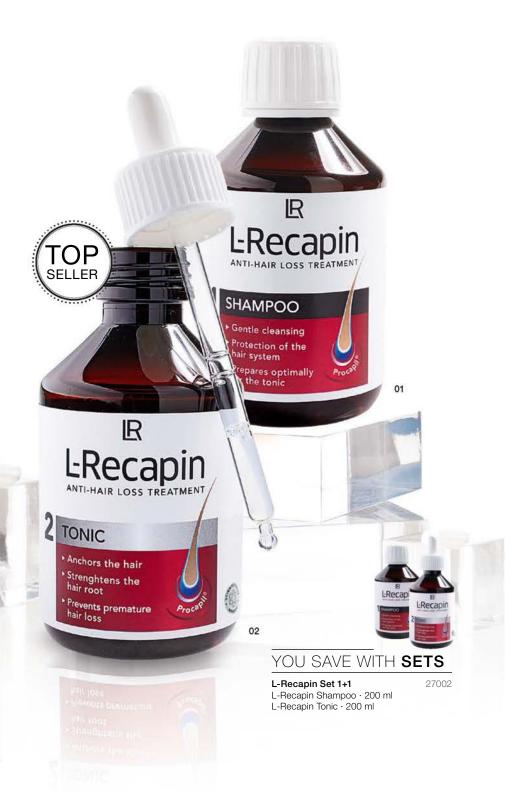

## Powerful duo for full, thick hair

### **L-Recapin**

#### 01 | L-Recapin Shampoo

The dermatological tested complex ingredients gently and mildly cleans the hair. Use routinely before applying the L-Recapin Tonic to optimally prepare the hair and scalp.

200 ml 27000

#### 02 | L-Recapin Tonicum

L-Recapin Tonicum counteracts hereditary hair loss\*. Apply the tonic after washing onto damp hair. Massage in circular movements.

200 ml 27001

#### RECOMMENDATION

#### L-Recapin Set 1+1!

Only long-term and regular application of L-Recapin will enable the optimum result. The recommended 4-pack provides a four month supply.

The L-Recapin Tonic and the Shampoo are exactly the perfect combination with the best outcomes.