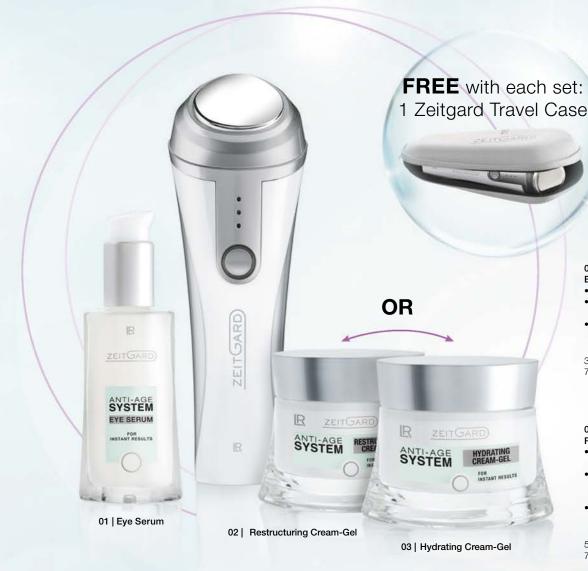

### ... AND ONE SOLUTION: ZEITGARD ANTI-AGE SYSTEM

#### 01 | ZEITGARD Anti-Age System Eye Serum

- Highly-concentrated eye serum
- · Moisturises, relaxes the eye area and smoothens minor wrinkles
- · With innovative active ingredient complex of PatcH<sub>2</sub>O™ and Ultra Filling Spheres

30 ml 71000

#### 02 | ZEITGARD Anti-Age System Restructuring Cream-Gel

- Facial cream for firmer contours especially for more mature skin
- · Significantly reduces the depth of wrinkles, the skin looks firmer and rejuvenated
- With innovative active ingredient complex of PatcH<sub>2</sub>O™and Ultra Filling Spheres

50 ml 71002

#### • Rich facial cream for defined 71008

Hydrating Cream-Gel contours even for young skin

03 | ZEITGARD Anti-Age System

- Firms-up facial contours for a smoother complexion
- With innovative active ingredient complex of PatcH<sub>2</sub>O™ and Ultra Filling Spheres

50 ml 71001