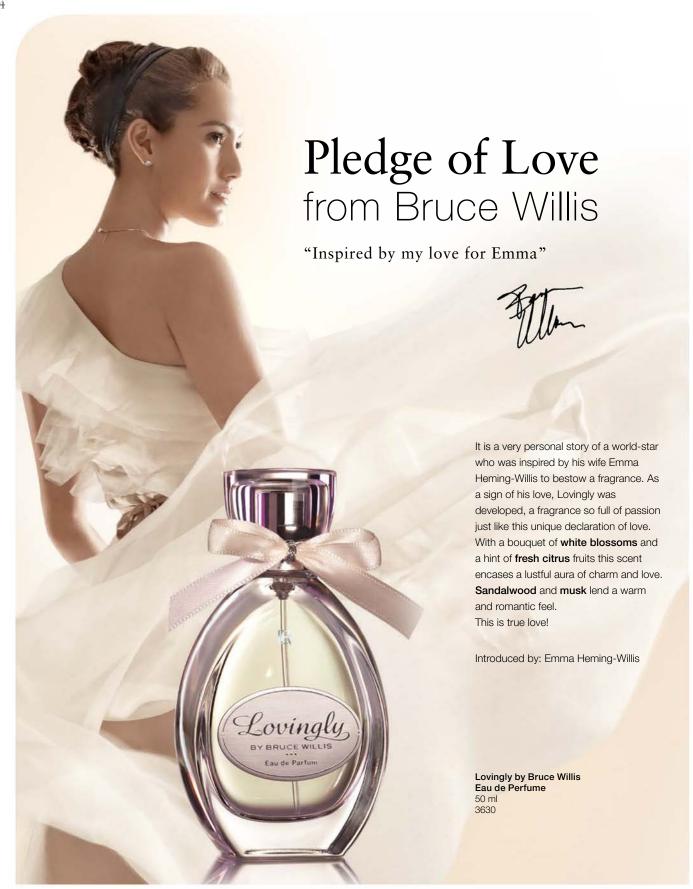

### Lightning Collection The essences of life

The new Lightning Collection with Swarovski® crystals – presented by Emma Heming-Willis - brings out the sparkling essences of life in three emotional fragrance compositions. The exceptionally alluring magic of the fragrances is highlighted by the unlimited radiance of Swarovski® crystals.

The high-quality crystals are recognizable by the "Crystals from Swarovski®" seal. This label signals the presence of genuine crystals from Swarovski®. The label even features a tracking number for verification of the authenticity.

#### **ESSENCE OF MARINE**

Enlightening sparks of magical clarity.

aquatic · flowery · inspiring Eau de Perfume 50 ml 30330-1

#### **ESSENCE OF ROSE**

Sensual sparks or romance.

flowery  $\cdot$  fruity  $\cdot$  sensual Eau de Perfume 50 ml 30330-2

#### YOU SAVE WITH **SETS**

Lightning Fragrance Set Essence of marine, Eau de Parfum Essence of rose, Eau de Parfum Essence of amber. Eau de Parfum