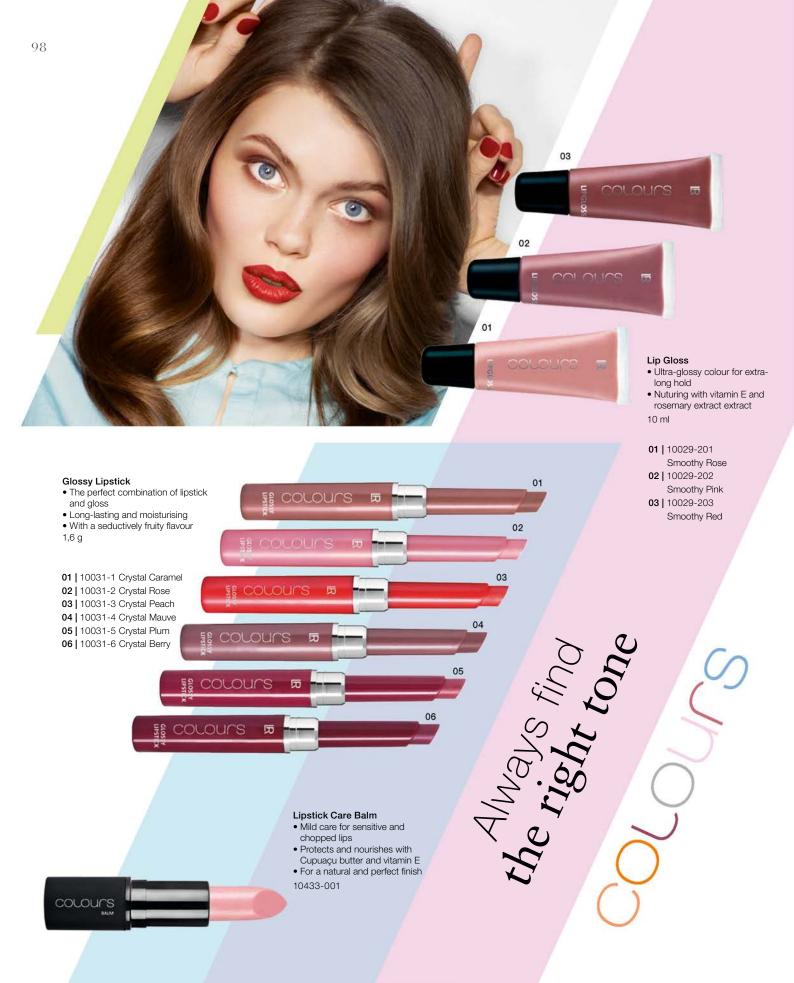

### 01 | High Impact Lipstick

- Creamy, delicate texture full of intensive colour pigments for a pure colour experience
- The innovative texture provides a luxurious finish and seductive colour depth
- Uniform application, long-lasting hold and silky skin sensation
- 1 | 11130-1 Signature Red
- 2 | 11130-2 Camney Red
- 3 | 11130-3 Peppy Tomato
- 4 | 11130-4 Sensual Rosewood
- 5 | 11130-5 Soft Beige
- 6 | 11130-6 Light Chocolate

### 02 | Brilliant Lip Gloss

- Shimmering, glossy, vivid
- 3-D effect: fuller-looking lips
- With nurturing ingredients

11131-1 Dramatic Rosewood 11131-2 Pink Brilliance

11131-3 Nude Shine 11131-4 Berry Glam