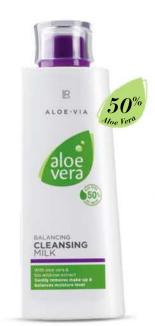

#### Aloe Vera Balancing Cleansing Milk

Mild cleansing milk for the face

- 50% Aloe Vera gel and organic rose extract
- Gently cleanses the skin and removes make-up and dirt
- Preserves the skin's natural moisture content