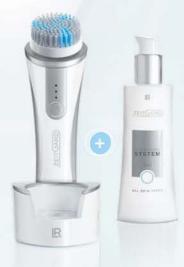

#### ZEITGARD Cleansing System-Kit

Classic – for normal skin
Soft – for sensitive skin

70036 70037

ZEITGARD 1 1 x care product

ZEITGARD Travel Case

Gratis

#### ZEITGARD Cleansing System Care product · 125 ml

- All Skin Types for normal skin 70000
- Sensitive Skin for sensitive skin 70001

#### Brush head

- Classic for normal skin 70003
- Soft for sensitive skin 70004