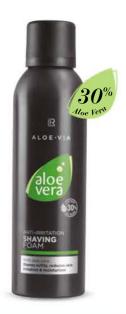

#### Aloe Vera Calming Shaving Foam Gel

Gentle shaving foam

- With 30% Aloe Vera
- · Calms the skin and protects it from irritations
- Moisturises and nurtures the skin already before shaving
- The shaved skin feels smooth and
- · For efficient and thorough shaving 200 ml 20420