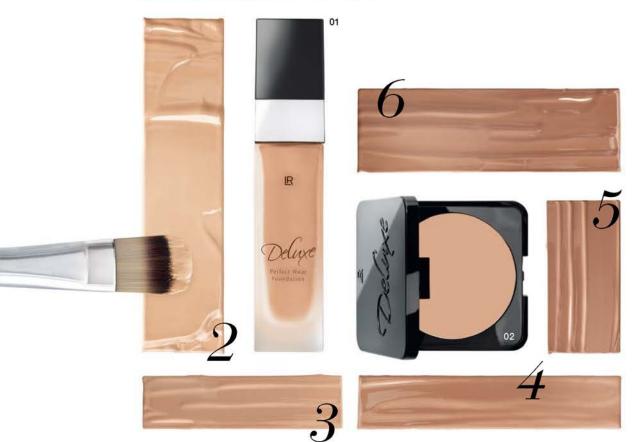

#### 01 | Perfect Wear Foundation

- Silky texture with medium opacity that blends perfectly into the skin
- · For a flawless and perfected complexion without mask effect
- Effective peptide complex for intense radiance and brilliancy
- Tested light protection factor LPF 37

- **1** | 11116-1 Porcelain
- 4 | 11116-4 Dark Beige
- 2 | 11116-2 Light Beige 5 | 11116-5 Beige Noisette
- 3 | 11116-3 Beige
- 6 | 11116-6 Hazelnut

#### 02 | Perfect Smooth Compact Foundation

- Creamy compact foundation with medium opacity, perfect for on the go
- Conceals imperfections simply and quickly for a perfected complexion
- Tested light protection factor LPF 30

11117-1 Porcelain 11117-2 Light Beige 11117-3 Beige

11117-4 Dark Beige 11117-5 Beige Noisette 11117-6 Hazelnut