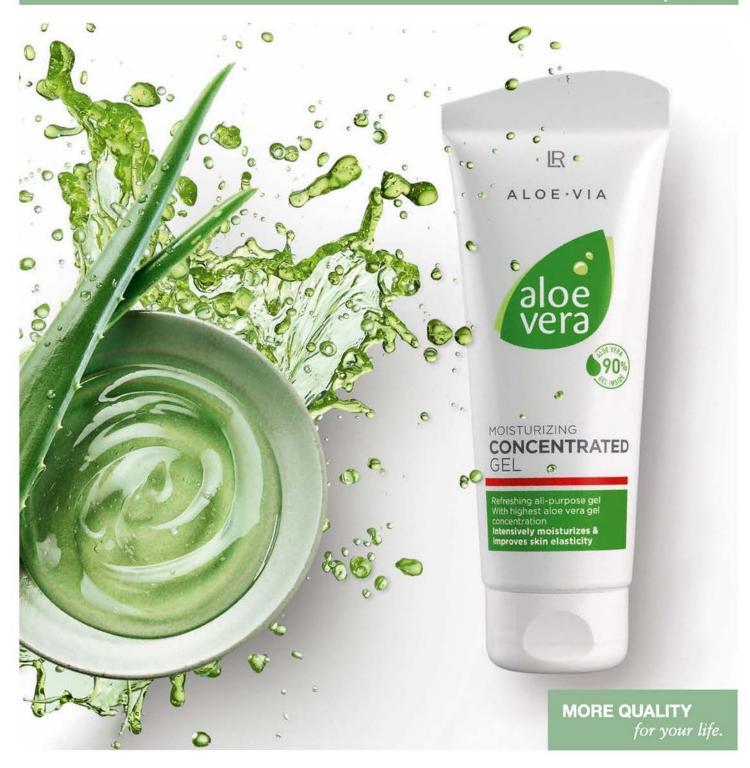

Brand new: LR ALOE VIA. LR ALOE VIA is the natural all-round care for the whole family. The care line combines the special powers of Aloe Vera gel with 15 years of care competence by LR - a well-trusted product concept, because the LR ALOE VIA range unites all our Aloe Vera care products - in the proven high quality, of course. From special care to face and body care, from men's care to sun protection and baby care - with the highest Aloe Vera concentrations and natural organic extracts, LR ALOE VIA offers protection and care for every requirement.

# Your way to naturally nurtured skin

High Aloe Vera content for intensive care and regeneration

Enriched with nourishing organic extracts – specifically adapted to the individual care requirement

All products are 100% free of parabens and mineral oils

Our Aloe Vera gel is continuously tested by the renowned International Aloe Science Council (IASC) – from cultivation through to processing

The skin tolerability of all Aloe Vera products is confirmed by the renowned, independent institutes Dermatest and Derma Consult.

28 LR ALOE VIA products are patented thanks to their unique concentration of Aloe Vera gel and various organic extracts.

On the way to naturally beautiful and healthy skin with the nourishing and regenerative power of Aloe Vera – this is what **LR ALOE VIA** stands for. Whether young or old, everyone will find the right solution for their needs in our broad range of products. You and your loved ones will be cared for from head to toe with the best Aloe Vera can give us.

The basis of our product promise: a well-trusted care concept LR Aloe Via unites the best Aloe Vera has to offer – its gel – with 15 years of Aloe Vera care competence by LR. A high Aloe Vera content, proven combinations of active ingredients and the natural power of precious organic extracts are what make the LR ALOE VIA care series so unique and varied in terms of effects:

- It regenerates
- moisturises
- soothes
- and protects 100% free of parabens and mineral oils.

Regular checks by the International Aloe Science Council (IASC) guarantee a high quality of our Aloe Vera – from cultivation to processing. The independent institute Dermatest confirms the skin tolerability.

28 LR ALOE VIA products are patented thanks to their unique concentration of Aloe Vera gel and various organic extracts.

Find your way to naturally nurtured skin – with LR ALOE VIA.