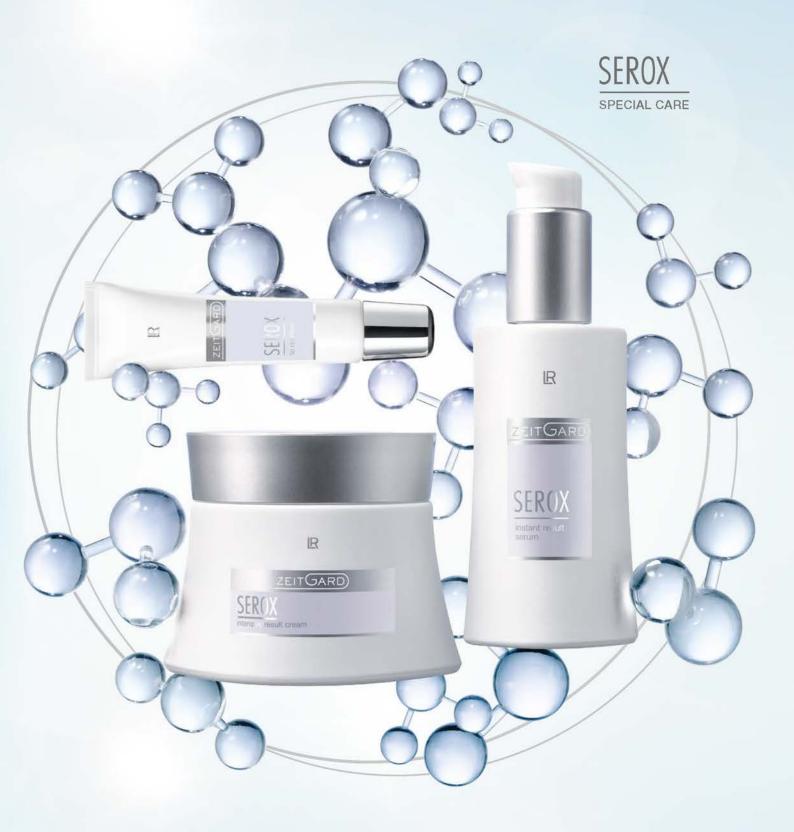

#### SPECIAL CARE

Extra care for special care needs

**Serox:** Preventive care against facial wrinkles and volume loss. Exclusive anti-aging active ingredient combination with hyaluronic acid and UltraFilling Spheres<sup>TM</sup>.

## COMBINATION OF ACTIVE INGREDIENTS for targeted application

The exclusive and perfectly coordinated combination of active ingredients against wrinkles in the eye, forehead and nose areas provides significantly more volume and firmness.

The Lip Optimizer is an innovative special product for visibly increased lip volume.

#### Serox by LR Complete-Set

Intensive Result Cream · 50 ml Instant Result Serum · 30 ml Wrinkle Care · 15 ml Professional Eye Pads · 4 x 2 Pads