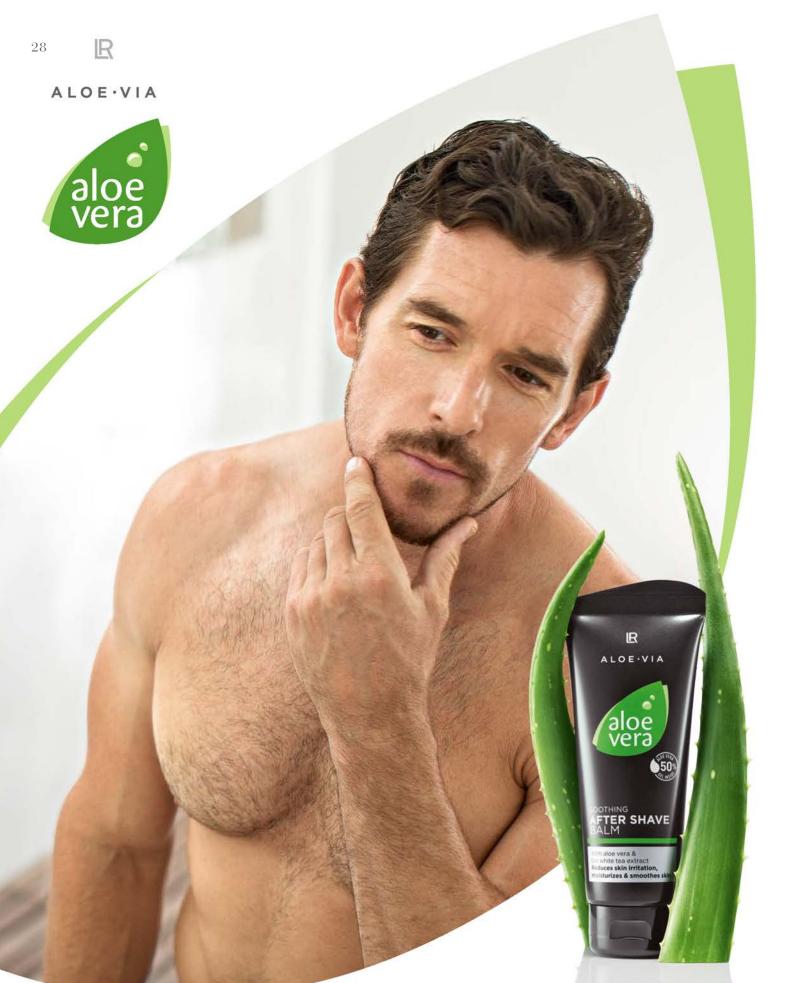

#### Men's Care

LR ALOE VIA Men's Care is perfectly matched to the special requirements of male skin thanks to its special combination of

moisturising Aloe Vera and soothing organic calendula extract. Men's skin has its own special needs - it not only has a different structure than women's skin - daily shaving also puts it under additional stress.

#### Aloe Vera After Shave Balm

100 ml

20421

Light care balm for the face

- With 50% Aloe Vera gel and organic white tea extract
- Reduces skin irritations and calms the skin after shaving
- Provides moisture and nourishes