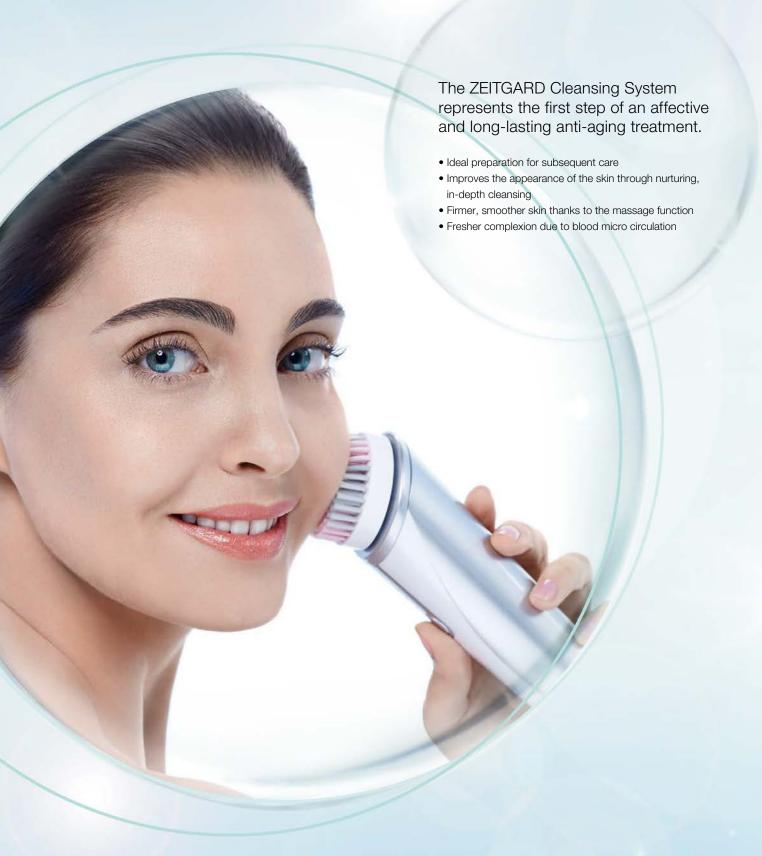

## ZEITGARD CLEANSING SYSTEM

## SOFT CLEANSING with strong effect

#### FOR NORMAL SKIN

- Stronger filaments with MICROSILVER for deep cleansing and visibly purified skin
- In combination with foaming gel with a texture specifically tailored to the cleansing programme
- Tested by Dermatest

#### FOR SENSITIVE SKIN

- Soft filaments with MICROSILVER for pure and radiant skin
- Gentle cream developed for sensitive skin with a texture specifically tailored to the cleansing programme
- Tested by Dermatest