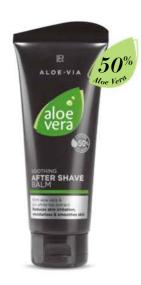

#### Aloe Vera After Shave Balm

100 ml

20421

Light care balm for the face

- With 50% Aloe Vera gel and organic white tea extract
- Reduces skin irritations and calms the skin after shaving
- Provides moisture and nourishes