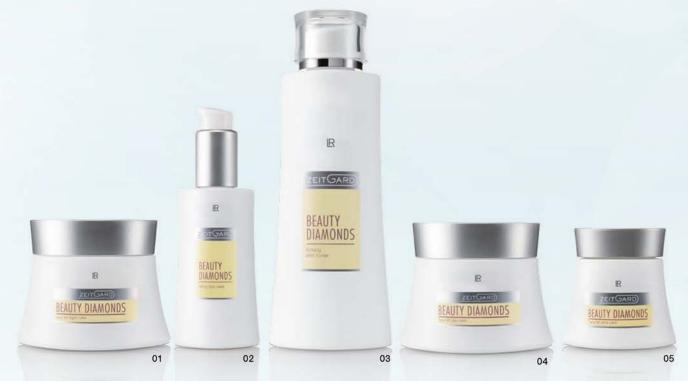

## LUXURY CARE for mature, demanding skin

This luxury care is a modern combination of active ingredients based on diamonds and peptides with a skin-nurturing texture and efficient anti-aging active ingredients which help firm the skin and effectively protect it from external aggressors.

#### Beauty Diamonds Set

Day Cream 50 ml Night Cream 50 ml Eye Cream 30 ml

#### •

28300

- 01 | Night CreamAnti-wrinkle night cream
- With precious oils and special anti-wrinkle active ingredients
- Helps reducing appearance of wrinkles\*

50 ml 28304

#### 02 | Eye Cream

- Softly-melting eye care
- Supports the reduction of dark
- shadows and bags under the eyes
  Reduces the appearance of wrinkles\*
- Reduces the appearance of wrinkles\*
   30 ml
   28306

#### 03 | Facial Toner

- Refreshing and moisturising facial toner
- Also suitable for combination skin
- Cleanses and revitalises the skin 125 ml 28302

#### 04 | Day Cream

- Velvety-soft day cream
- Reduces the appearance of wrinkles\* and reinforces the feeling of firm skin
- The anti-aging active ingredient Detoxiquin prevents premature skin aging and supports cell regeneration
- Innovative Hexapeptide helps protect the skin from free radicals

#### 05 | Rich Intensive Cream

- Extra-rich intensive cream
- Provides intensive care and pampers skin
- Combination of ceramides and Hyaluronic Filling Spheres<sup>®</sup> significantly reduces the appearance of wrinkles\*
- Precious oils ensure a velvety-soft skin feeling