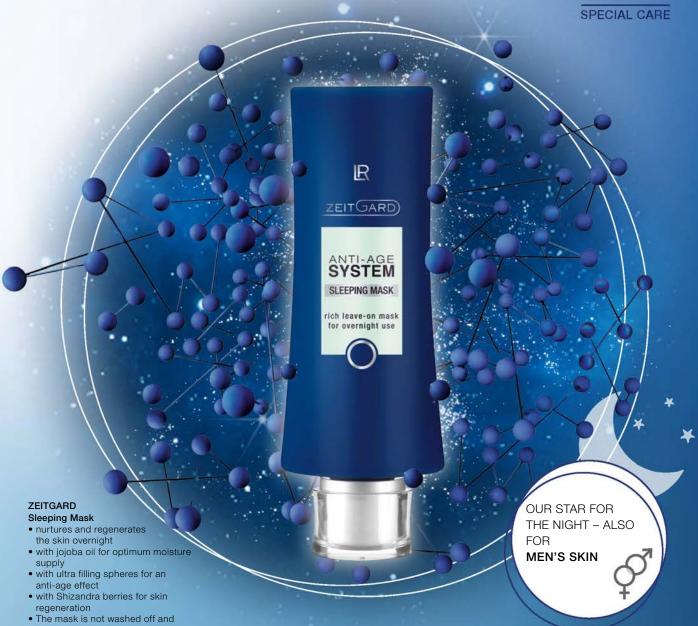

Power Lift: Hydrating energy boost with an invigorating 7-herbal complex for vitalised women's and men's skin.

Sleeping Mask: Regenerating mask with energising, highly effective care formula for rejuvenated women's and men's skin overnight.
Rich, nurturing texture with valuable oils

### REGENERATION OVERNIGHT: Increased resilience and elasticity

The rich mask with its highly concentrated active ingredient complex of UltraFilling Spheres™, jojoba oil and Shizandra berries provides for extra care and regeneration.

Especially during the night, the skin can relax and the valuable active ingredients can penetrate the skin in an optimum manner. The skin feels silky soft in the morning and appears smooth and fresh.

SLEEPING

should be applied twice a week for optimum results

50 ml