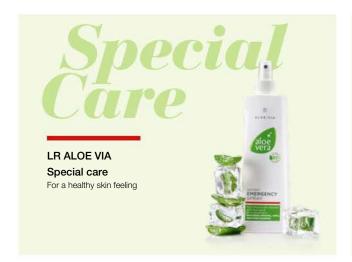

#### Special care

#### LR ALOE VIA Special care

- especially soothing and regenerating for stressed and irritated skin.

The LR ALOE VIA products cover stressed skin like a protective film and have a cooling, soothing and regenerating effect. It is supported by special combinations of active ingredients and soothing herbal essences.

## Aloe Vera **Quick Emergency**

Light spray for the whole body

- With a powerful combination of 83% Aloe Vera gel and 12 herbal essences
- Forms a protective film on the stressed skin
- · Soothes and cools
- The skin is regenerated and the natural balance is restored