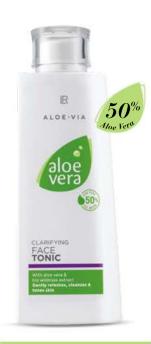

#### Aloe Vera Clarifying Toner

Alcohol-free toner for facial cleansing

• 50% Aloe Vera gel and organic

- rose extract
- Clears the pores of make-up residues and everyday dirt
- Cleanses, soothes and refreshes the skin
- Moisturises