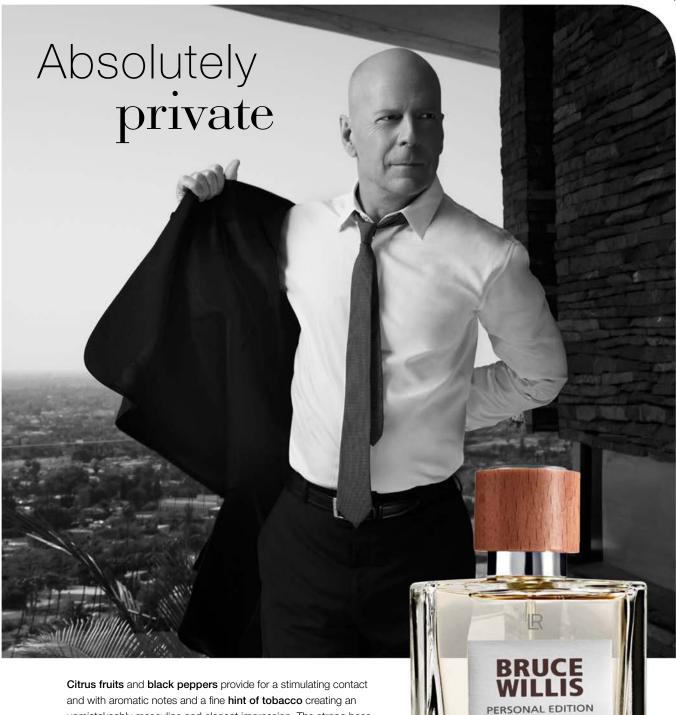

## A breath of immortality

Smart Guys live forever – just like Bruce Willis. Straight down the line, masculine and unconventional. The fragrance of action heroes: strong sandalwood and spicy pepper mixed together with earthy vetiver and revitalising grapefruit.

Bruce Willis' first fragrance – now a legend.

Bruce Willis Eau de Perfume

50 ml 3505

eau de parfum

Citrus fruits and black peppers provide for a stimulating contact and with aromatic notes and a fine hint of tobacco creating an unmistakeably masculine and elegant impression. The strong base of sensuous leather accords and precious oud wood give this fragrance it own unique signature and private reflections from Bruce Willis.

Bruce Willis Personal Edition Eau de Perfume 50 ml 2950

"Haute Parfum" for men

by Guido Maria

Just like the women's scent, the men's fragrance bears the signature of the designer: elegant, sophisticated, timeless and authentic. A unique and exquisite composition. The masculine, aromatic-fresh accents of bergamot, pepper and leather impart a charming and irresistible aura to the fragrance. Little by little, the elegant, spicy and fresh essences unfold their exciting facets on the skin.