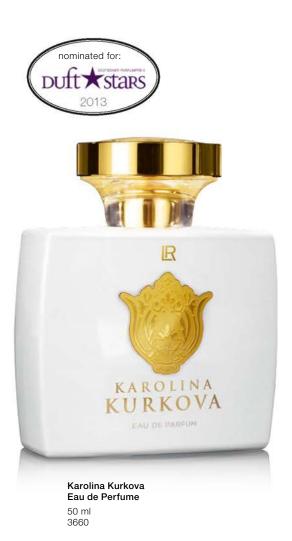

## Pure lightness,

vibrant energy

"The sun is the most beautiful light of the world. Let your light shine!"

Love Lawlin

The second fragrance created by Karolina Kurkova reflects all facets of her versatile personality. Just like the sun, the top model is surrounded by a fascinating aura of feathery inspiration and vivid energy. Fresh green meets pink pepper, rose meets delicate violet, vanilla meets and sandalwood. The essence: A fragrance with a delicate floral note, as inspiring as the first rays of morning sunlight.

Karolina by Karolina Kurkova Eau de Perfume

# Magic and Glamour of a Supermodel

Encapsulate yourself in blooms of **jasmine** and **tuberose** with warm **vanilla accords** and with a breath of sweet **honey** to capture its sensuality. Glitz and glamour characterise this fragrance from the top international catwalks and its unique and animated composition plays homage to Karolina's home land.