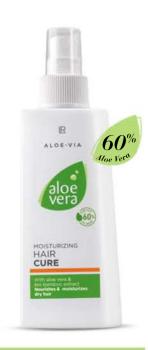

#### Aloe Vera Moisturising Hair Treatment

Treatment spray for stressed hair

- With 60% Aloe Vera gel and organic bamboo extract
- Revitalises and protects from heat
- Strengthens and nurtures hair
- No-rinse