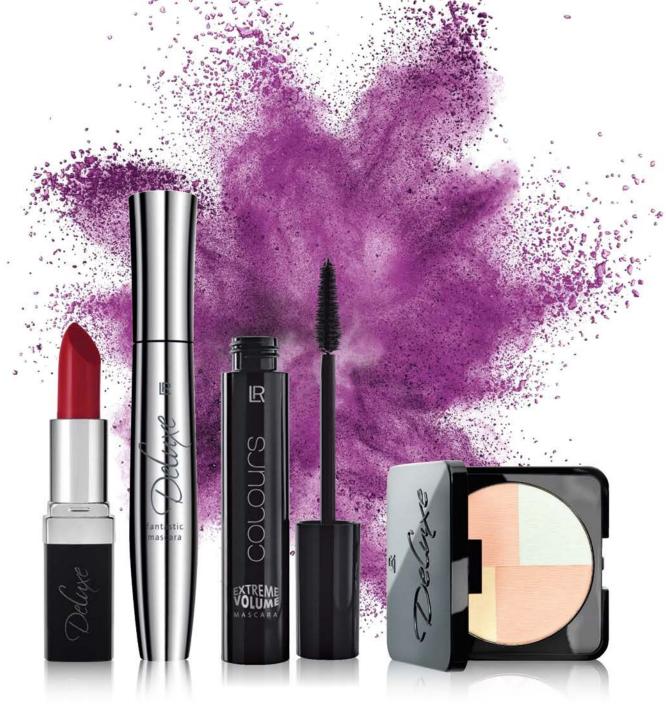

### LR Deluxe

With deluxe premium cosmetics in studio quality, a professional make-up can be created that meets the highest demands.

High-quality textures and shimmering nuances ensure glamorous moments that make an impression.

### 01 | High Impact Lipstick

- Creamy, delicate texture full of intensive colour pigments for a pure colour experience
- The innovative texture provides a luxurious finish and seductive colour depth
- Uniform application, long-lasting hold and silky skin sensation
- 1 | 11130-1 Signature Red
- 2 | 11130-2 Camney Red
- 3 | 11130-3 Peppy Tomato
- 4 | 11130-4 Sensual Rosewood
- 5 | 11130-5 Soft Beige
- 6 | 11130-6 Light Chocolate

#### 01 | Fantastic Mascara

- Even thicker, longer and more defined: ingenious, ultra-black 3-D lashes
- Intelligent 3-fold film texture: more colour, volume and definition with every stroke
- Special brush structure: wave-like fibres for a perfect result up to the tips
- Creates a "false-lash effect"

### 02 | Extreme Volume Mascara

- Spectacularly full, intensive lashes with maximum volume effect
- A combination of carefully selected waxes keeps the lashes soft and supple and unfolds every lash
- Conical brush shape for a marvellous "big eyes effect"
- Easy application even at the corners of the eye and the lower lash line thanks to pointed brush