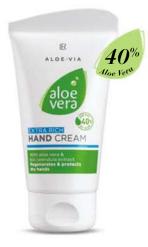

#### Aloe Vera Extra-rich hand cream

Rich, quickly absorbing cream for particularly stressed, dry hands

- With 40% Aloe Vera gel and organic calendula extract
- Provides intensive care and protects skin
- Supports the regeneration of chapped skin