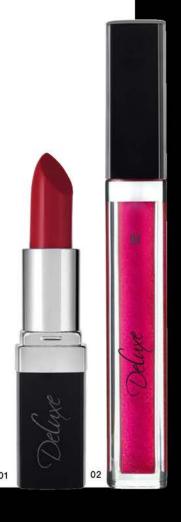

### 01 | High Impact Lipstick

- Creamy, delicate texture full of intensive colour pigments for a pure colour experience
- The innovative texture provides a luxurious finish and seductive colour depth
- Uniform application, long-lasting hold and silky skin sensation
- 1 | 11130-1 Signature Red
- 2 | 11130-2 Camney Red
- 3 | 11130-3 Peppy Tomato
- 4 | 11130-4 Sensual Rosewood
- 5 | 11130-5 Soft Beige
- 6 | 11130-6 Light Chocolate

### 02 | Brilliant Lip Gloss

- Shimmering, glossy, vivid
- 3-D effect: fuller-looking lips
- With nurturing ingredients

11131-1 Dramatic Rosewood 11131-2 Pink Brilliance

11131-3 Nude Shine 11131-4 Berry Glam