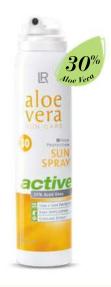

## Sun Spray Active SPF 30

Aloe Vera

Light spray-on cream for fair skin types

- With 30% Aloe Vera gel
- Protects the skin from UVA & UVB rays
- Nurtures, cools and moisturises intensively
- Quick and easy to use