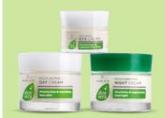

#### Complete care for beautiful, radiant skin.

Aloe Vera

20707

Facial care set Day Cream · 50 ml Night Cream · 50 ml Eye Cream · 15 ml

#### Aloe Vera Multi-active Day Cream

Light texture for the day

- Mit 50 % Aloe Vera-Gel, Bio-Oliven-With 50% Aloe Vera gel, organic olive extract & grape seed oil
- Provides intensive moisture and preserves the natural moisture content
- Protects the skin against external environmental influences
- For supple skin and a radiant complexion

#### Aloe Vera Regenerating Night Cream

Rich, delicately scented face cream for the night

- With 50% Aloe Vera gel, organic olive extract & olive oil
- Nourishes and regenerates the skin
- Improves the natural skin function overnight
- The skin is refreshed and supple

#### Aloe Vera Skin-Refining Eye Cream

Intensive care for the sensitive eye area

- With 50% Aloe Vera gel, organic olive extract and haloxyl
- Moisturises
- Reduces dark circles and firms the
- The eye area appears smoother and looks fresh