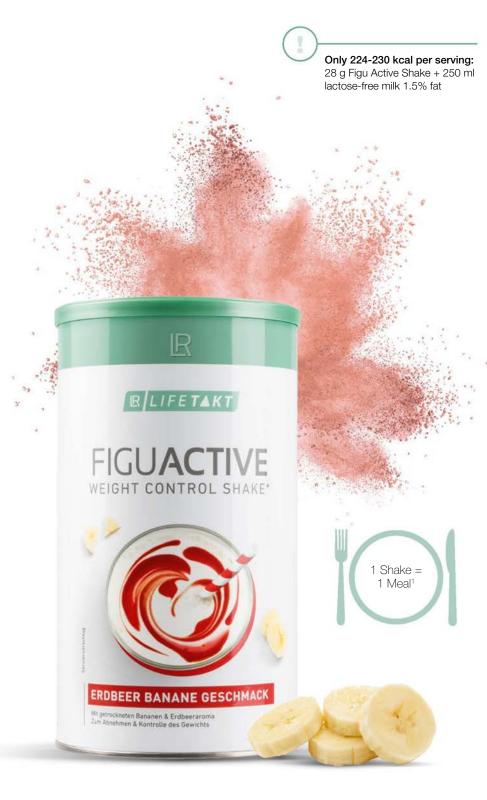

### Figu Active

The creamy Figu Active Shakes are quick and easy to prepare. The delicious meal substitute is available in a wide range of flavours.

### Selected ingredients:

Well-balanced nutrient supply

- Combination of plant and animal
- Contains naturally occurring sugars

### Special properties:

- Lactose Free
- Gluten free
- No added preservatives
- No added sugars

### Areas of application:

- Helps you lose weight¹
- Helps with weight control1

### Recommended Dosage:

- Replace a regular meal with a shake
- Mix 3 tbsp. (28 g powder) in 250 ml low-fat, lactose-free milk

### Figuactiv Shakes Strawberry-Banana 80201 | 450 g can

Vanilla

80280 | 450 g can

Latte Macchiato 80201 | 450 g can

 $<sup>^{\</sup>scriptscriptstyle 1}$  Based on three average sized meals during the day the energy output of 2,000 kcal daily