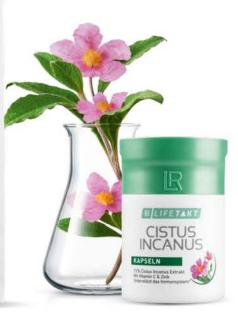

#### **INDIVIDUAL SUPPLEMENTS:**

Your body's defence system works non-stop. Support it with the right products for your individual needs. Cold, humid weather in combination with warm heating air, the general change of seasons or the first pollen count cause stress for the body - vitamin C contained in Cistus Incanus offers you support. Also for your well-being: Colostrum<sup>2</sup>.

#### You want to be perfectly prepared for every emergency?

Cistus Incanus Spray with vitamin C is your immune system support for on the go1.

Colostrum Liquid contains the first colostrum milk for direct consumption

#### Do you rely entirely on the power of nature?

Cistus Incanus Tea is 100 % natural and makes you feel good from the inside out.

Cistus Incanus Capsules contain vitamin C for the immune system<sup>1</sup>

#### Cistus Incanus Tea

80404 | 250 g

#### Cistus Incanus Capsules

80325 | 60 Capsules / 33,5 g