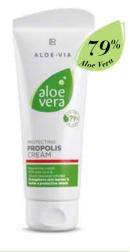

### Aloe Vera **Protective Propolis**

Rich cream for dry skin in need of care • 79% Aloe Vera and beeswax extract

- Highly moisturising and nourishing
- · Strengthens the skin barrier and forms a protective film on the skin
- Your skin feels soothed and relaxed