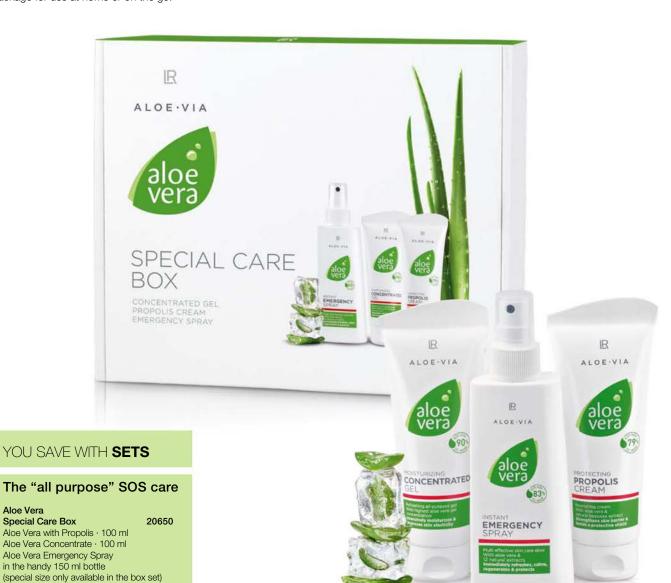

## For quick relieve in everyday life

The "all purpose" box: For irritated skin, the three LR ALOE VIA experts support the natural regeneration of the skin - with a maximum of care. The Special Care Box is the perfect SOS care package for use at home or on the go.

Aloe Vera

you also receive the informative