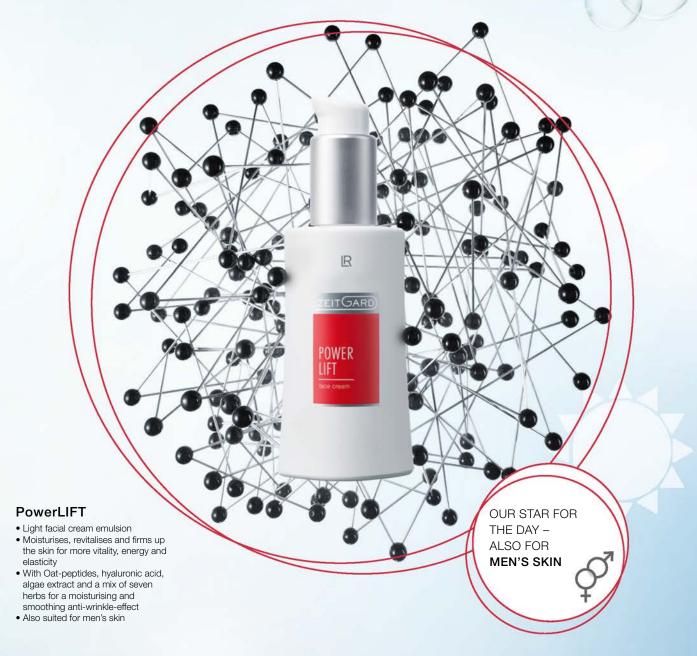

- Ideal in combination with Serox Instant Result Serum

28231 | 50 ml



#### Serox Instant Result Serum

- Intensive anti-aging-formula in silky serum texture
- With highly-effective ingredients such as Argireline®, Ameliox® and Polylift® to reduce the depth of wrinkles
- With relaxing and moisturising effects to smoothen and refine the skin structure
- Ideal in combination with Serox Intensive Result Cream

28230 | 30 ml



### INTENSIVE BOOST OF FRESHNESS for men & women

The light facial care provides particularly stressed skin with a perfect boost of freshness – also for in-between! The combination of Reductine®, hyaluronic acid, algae extract and a mix of seven herbs ensures perfect hydration of the skin. More vitality and elasticity the whole day through!

POWER LIFT SPECIAL CARE



The rich mask with its highly concentrated active ingredient complex of UltraFilling Spheres<sup>TM</sup>, jojoba oil and Shizandra berries provides for extra care and regeneration. Especially during the night, the skin can relax and the valuable active ingredients can penetrate the skin in an optimum manner. The skin feels silky soft in the morning and appears smooth and fresh.

SLEEPING MASK SPECIAL CARE





### Functional care for antibacterial protection



MICROSILVER PLUS is the antibacterial special care with a combination of Microsilver BG™, dexpanthenol and zinc compounds for teeth, mouth, hair and stressed skin areas such as face, body, hands and feet.

The LR combination of active ingredients works threefold\*:



regulates

stabilises

#### LR MICROSILVER PLUS FACE:

Antibac