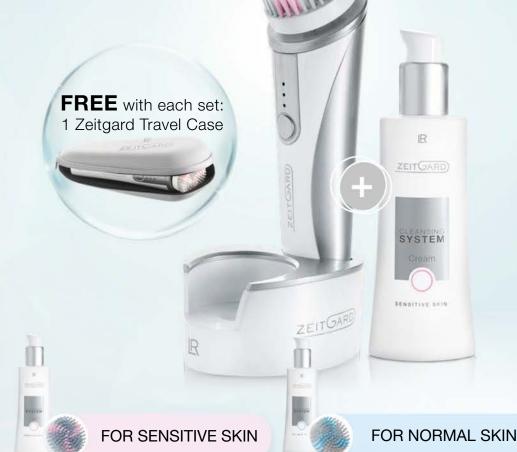

DAILY-CARE offers effective anti-age products for daily care routine – SPECIAL-CARE sophisticated additional products for special care needs.

\*Dermatest study conducted on 40 test persons in July & August 2015



# CLEANSING SYSTEM

SOFT CLEANSING with strong effect

#### **ZEITGARD 1**

- Electric brush with oscillation
- Pore-deep, gentle cleansing
- Up to 10 times more efficient than manual facial cleansing\*

#### Brush head

- Classic for normal skin 70003
- Soft for sensitive skin 70004

#### Cleansing System Care product

- All Skin Types for normal skin 70000
- Sensitive Skin for sensitive skin 70001



#### YOU SAVE WITH **SETS**

#### Cleansing System-Kit

Classic – for normal skin 70036 Soft – for sensitive skin 70037

ZEITGARD 1 1 x care product ZEITGARD Travel Case

Gratis



- Soft filaments with MICROSILVER for pure and radiant skin
- Gentle cream developed for sensitive skin with a texture specifically tailored to the cleansing programme
- Efficacy confirmed by Dermatest\*

- Stronger filaments with MICROSILVER for deep cleansing and visibly purified skin
- In combination with foaming gel with a texture specifically tailored to the cleansing programme
- Efficacy confirmed by Dermatest\*



## ANTI-AGE SYSTEM

# Clearly visible wrinkle reduction\*

#### **ZEITGARD 2**

- Electric anti-aging device for wrinkle reduction
- Thermal hot/cold method for an effective transport of anti-aging substances into the skin layer
- Fresh complexion due to blood microcirculation

#### YOU SAVE WITH SETS

#### Anti-Age System

Hydrating Kit 71006 ZEITGARD 2 Eye Serum

Hydra