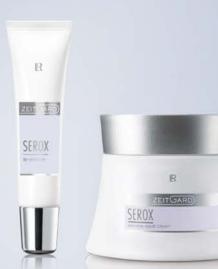

sional eye pads in beauty salon quality

Serox

Eye Pads

- Provide the sensitive area around the eyes with intensive moisture
- · Made of freeze-dried pure collagen which is moistened with the activating fluid
- Activating fluid consisting of Argireline®, Gatuline Expression® and hyaluronic acid which help reduce the depth of wrinkles in a targeted

28235 | 4 x 2 Pads

• Intensive concentrate for

IR

SEROX

- targeted application on expression lines
- Particularly for minor wrinkles around the mouth, eyes and on the forehead
- With highly-effective ingredients such as Argireline®, Gatuline Expression®, Dynalift® and hyaluronic acid that help reduce the depth of wrinkles in a targeted manner
- · Is absorbed quickly and development after 30 minutes

already shows a positive 28236 | 15 ml



#### Serox Lip Optimizer

- Up to 15% more lip volume\*
- · Visible reduction of lip wrinkles\*
- Firmer and more beautiful lip contours\*
- Rich and very efficient texture - easy to apply
- With vitamin E

28240 | 15 ml

#### Serox Intensive Result Cream

- · Innovative anti-aging cream composition
- Highly effective ingredients such as Argireline®, Ameliox®, UltraFilling Spheres™, for a more supple, smoother and fres
- Active ingredient complex with anti-wrinkle effect reduces minor and deep wrinkles and provides longterm moisture
- Ideal in combination with Serox Instant Result Serum

28231 | 50 ml



#### Serox Instant Result Serum

- Intensive anti-aging-formula in silky serum texture
- With highly-effective ingredients such as Argireline®, Ameliox® and Polylift® to reduce the depth