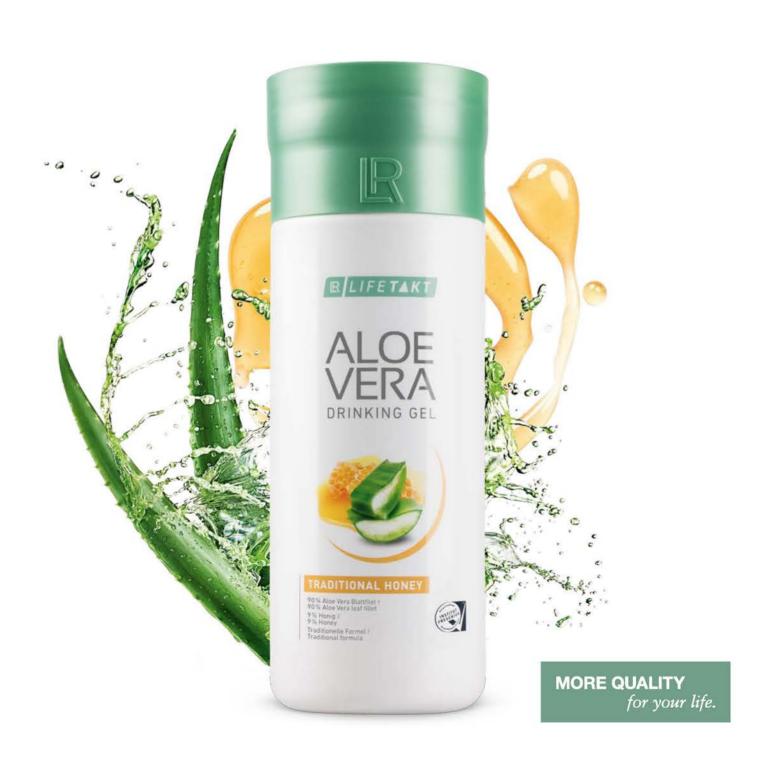

#### Full day, empty nutrient depots?

LR LIFETAKT Daily Essentials. Your daily plus for nutrient supply.

Daily Essentials by LR LIFETAKT supplies you with important nutrients that your body needs every day. Even if, and especially when, you do not have time to cook fresh or eat a balanced diet. The combination of Aloe Vera Drinking Gel Traditional with Honey and Pro Balance supplies your body with important minerals and trace elements as well as with high-quality herbal substances.

The ideal basis for a well-functioning metabolism<sup>1</sup>. Aloe Vera Drinking Gel Traditional with Honey: In naturopathy, Aloe Vera has been valued for centuries for its unique composition of ingredients. LR enriches the juice of the Aloe Vera plant with valuable vitamin C. This supports your energy metabolism. In addition, Pro Balance restores the balance of nutrients in your body2. The body's own acid-basebalance is regulated by valuable trace elements and an optimal supply of basic minerals2.

#### Daily Essentials MONTHLY SET

Aloe Vera Drinking Gel Traditional with Honey pack of 3: 80743 | 3 x 1000 ml

More information on page 48

ProBalance Tablets 80102 | 360 Tablets / 252 g

More information on page 55

### Aloe Vera Drinking Gel

Scarcely any other natural product has such a successful and ancient tradition as the Aloe Vera plant.

Aloe Vera Drinking Gel Traditional with Honey was LR's first Aloe Vera product and at the same time the most successful LR product of all time. For this, as well as for all our Aloe Vera Drinking Gels, we use only pure Aloe Vera leaf gel in the highest possible concentration. One of the most important individual substances contained in the leaf gel of Aloe Vera is Acemannan, which develops its beneficial properties especially in combination with numerous other substances contained in Aloe Vera. The pure natural product is combined with ingredients that give the product its individual properties

### The original with honey

### Selected ingredients:

- √ 9 % Honey
- √ 75 % Vitamin C¹ per daily allowance\*\*

### Special properties:

 Recipe based on the original recipe of Father Romano Zago

### Areas of application

- For a normal function of the blood vessels1
- For healthy bones1
- For a normal energy metabolism3
- For a normal function of the nervous system¹
- For the immune system<sup>3</sup>

### Recommended Dosage:

- daily 3 x 30 mll

### Aloe Vera Drinking Gel Traditional with Honey\*

<sup>1</sup> Vitamin C contributes to regular collagen formation for the normal functioning of blood vessels, and healthy bones, cartilage, gums, skin and teeth.