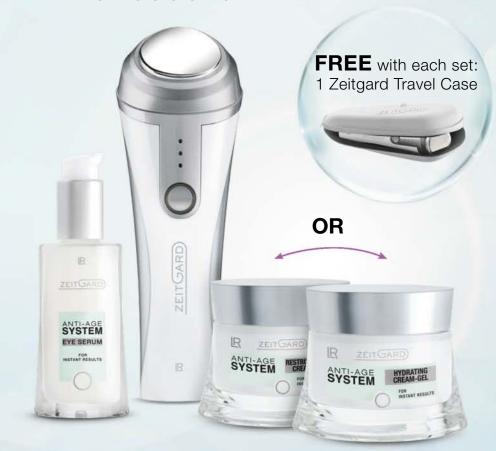

**LR ZEITGARD:** The holistic LR ZEITGARD anti-aging management is a professional overall concept for youthful facial skin in 3 steps. From gentle, effective cleansing to smoothing of wrinkles thanks to a hot/cold procedure, through to the individual regenerative care for a long-lasting effect.