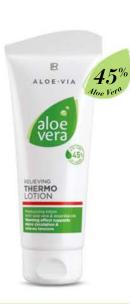

#### Aloe Vera Relaxing Thermal Lotion

Warming skin care lotion for muscle aches

- 45% Aloe Vera gel and natural essential oils
- Provides moisture and nourishes
- Promotes the muscles' blood flow
- The muscles relax and the skin becomes supple