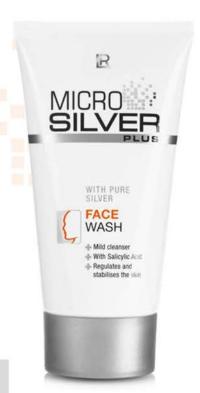

The functional care series LR MICROSILVER PLUS with its combination of active ingredients containing MICROSILVER BG<sup>TM</sup>, panthenol and zinc compounds for deep cleansing, anti-bacterial protection and gentle care.

LR MICROSILVER PLUS: With its antibacterial effect based on a highly efficient combination of Microsilver BGTM, panthenol and various zinc compounds, the functional care series offers maximum protection and optimal care for irritated and stressed skin.