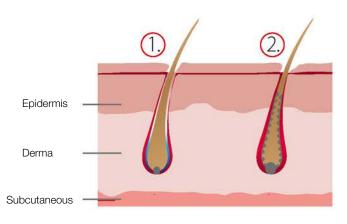

se of the degeneration of the hair root
- Lack of nutrition at the hair roots.
   Insufficient blood circulation in the scalp which reduces the nutrition of hair roots.
- Poor strength in the hair structure can also be a factor in the health of the hair root with the possibility of hair loss resulting.



### **ACTION**

### How is L-Recapin effective against the cause of premature hair loss?

The innovative and specialized complex active ingredient Procapil® works three fold:

- Oleanol acid from the olive tree leaves helps to reduce the degeneration of the hair root
- Apigenin from the citrus fruits helps promote and stimulate the blood circulation of the root of the hair (see page 1)
- Biotinyl-GHK (a protein vitamin) helps to promote the strength of the root of the hair! (see page 2)



### **EFFECT**

### Is the effectiveness of L-Recapin tested in any studies?

Yes. A study with an period of application over 4 months carried out\*.

#### The results:

- L-Recapin helps to reduce premature hair loss
- With the application of L-Recapin the hair stays in the growth phase longer
- L-Recapin contributes to the essential binding of the hair root and can help to reduce premature hair loss
- Through the L-Recapin complex active ingredients the hair root is protected, strengthened and regenerated

### \*Study Tonic

### **Certified Effectiveness**

- 76% of those who participated in the study claimed that they noticed better hair volume and that their hair remained in the natural growth phases longer
- 76% confirmed the effectiveness of the product.

(Tonic was tested on 20 me