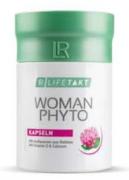

### Woman Phyto

The combination of the active ingredients calcium and vitamin C offers maximum support during menopause. Also contained in Woman Phyto Capsules: Red clover extract.

### Capsules for menopausal support

### Areas of application:

- For a normal energy metabolism3
- Contributes to a normal signal transmission between the cells<sup>6</sup>

### Recommended Dosage:

- Daily 3x1 capsules

### Woman Phyto capsules\* 80332 | 90 capsules / 46,8 g

- 1 Vitamin C contributes to a regular collagen formation to support the normal function of the blood vessels, healthy bones, cartilage, skin and teeth.
- <sup>2</sup> Vitamin D provides for healthy bones, muscles and teeth.
- <sup>3</sup> Vitamin C contributes to a regular function of the energy metabolism.
- <sup>4</sup> Vitamin C protects from oxidative stress and contributes to reducing fatigue and exhaustion.
- <sup>5</sup> EPA and DHA support a healthy heart function. For this, a daily intake of at least 250 g EPA and DHA is required.
- <sup>6</sup> Calcium contributes to a regular energy metabolism and a normal signal transmission between the cells.
- <sup>7</sup> Manganese supports a normal formation of connective tissue.