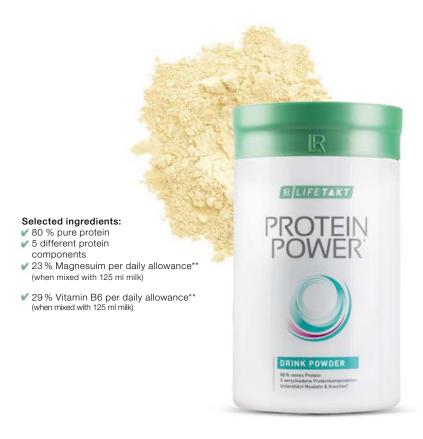

### **Protein Power**

Proteins are compounds of amino acids and have different essential functions in the body.

### Drink powder for muscle development

### Areas of application:

- Contributes to an increase and preservation of muscle mass<sup>2</sup>
- Supports a normal energy, protein<sup>3</sup> and glycogen metabolism
- Contributes to the maintenance of a normal bone structure<sup>2</sup>

### Recommended Dosage:

 Mix one measuring spoon (12.5 g) daily in 100 ml water or 125 ml low-fat milk.

### Protein Power Drink Powder Vanille\*

80550 | 375 g