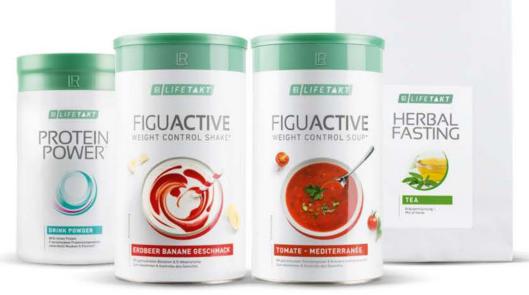

You would like to reach your desired weight in an easy way?

LR LIFETAKT BODY MISSION.
Your daily plus for a new, attractive feeling.

LR LIFETAKT Body Mission accompanies you on the way to a feelgood weight for 28 days<sup>1</sup>. You'll be supported in three ways:

**Meal substitutes:** Figu Active makes it easy to replace two out of three meals a day. The shakes, soups, flakes and bars are quickly prepared.

**Diet companions:** Pro Balance and Protein Power – your diet companions<sup>2</sup> support you in your diet, supply you with nutrients and promote muscle development<sup>3</sup>. In addition, the herbal fasting tea contributes to a calorie-free

### Sensible diet companions

- 1 x Pro Balance tablets
- 1 x Herbal Fasting Tea
- 1 x Protein Powder
- 1 x Powdered Drink Vanilla
- 1 x LR Shaker including portion