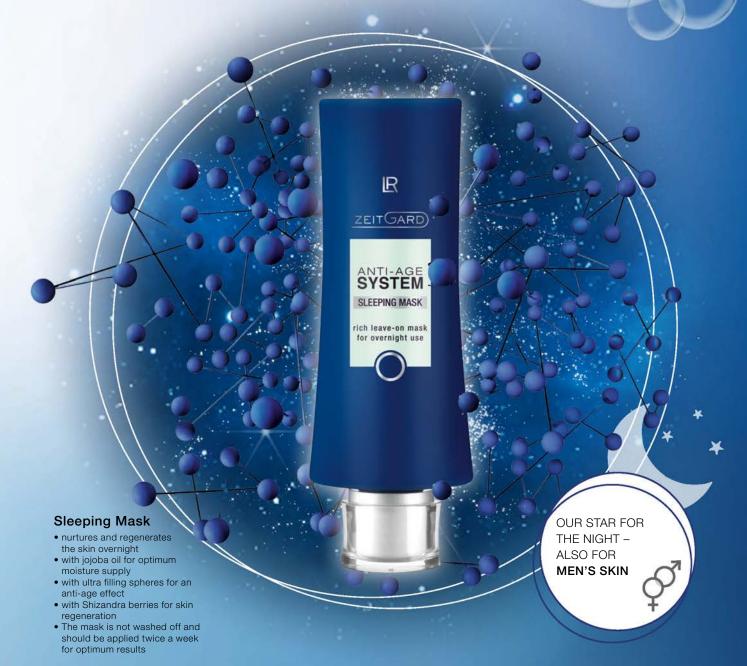

28230 | 30 ml



### INTENSIVE BOOST OF FRESHNESS for men & women

The light facial care provides particularly stressed skin with a perfect boost of freshness – also for in-between! The combination of Reductine®, hyaluronic acid, algae extract and a mix of seven herbs ensures perfect hydration of the skin. More vitality and elasticity the whole day through!

POWER LIFT SPECIAL CARE



The rich mask with its highly concentrated active ingredient complex of UltraFilling Spheres<sup>TM</sup>, jojoba oil and Shizandra berries provides for extra care and regeneration. Especially during the night, the skin can relax and the valuable active ingredients can penetrate the skin in an optimum manner. The skin feels silky soft in the morning and appears smooth and fresh.

SLEEPING MASK SPECIAL CARE





### Functional care for antibacterial protection



MICROSILVER PLUS is the antibacterial special care with a combination of Microsilver BG™, dexpanthenol and zinc compounds for teeth, mouth, hair and stressed skin areas such as face, body, hands and feet.

The LR combination of active ingredients works threefold\*:



regulates

stabilises

#### LR MICROSILVER PLUS FACE:

Antibacterial wash cream and facial cream for pore-deep clean skin. Confirmed effectiveness against skin impurities\*.

#### LR MICROSILVER PLUS TOOTH

Antibacterial toothpaste and dental chewing gum. For beautiful teeth, healthy gums and a fresh mouthfeel.

#### LR MICROSILVER PLUS BODY:

Antibacterial anti-dandruff shampoo, hand gel and deodorant roll-on. For a fresh, clean body feeling.

### LR MICROSILVER PLUS FA