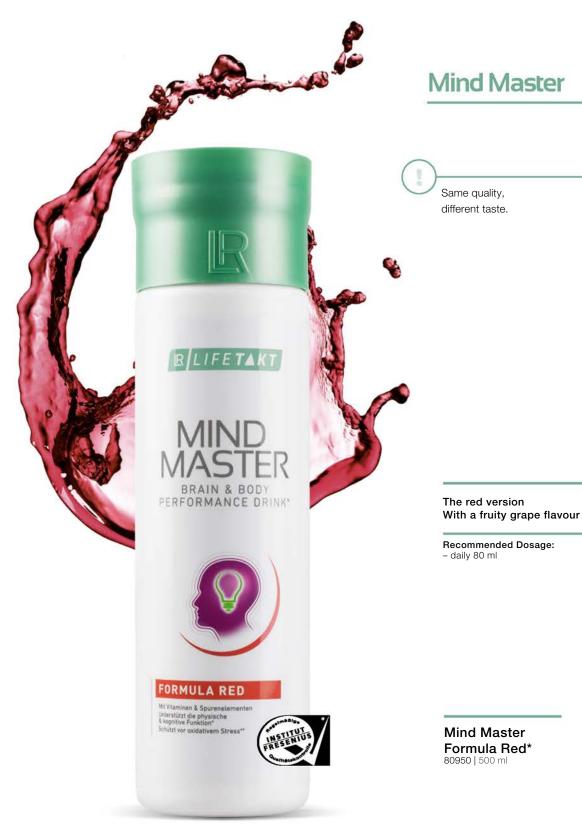

### Mind Master

The Mind Master Brain & Body Performance Drink supports the head and body in coping with oxidative stress<sup>1</sup>. Mind Master contains specially balanced micro-nutrients with important functions.

### Our quality promise:

LR places particular value on the outstanding quality of the Mind Master. This quality is confirmed by the INSTITUTE FRESENIUS Quality Seal – one of the hardest seals to obtain on the market.

### Recommended Dosage:

- daily 80 ml