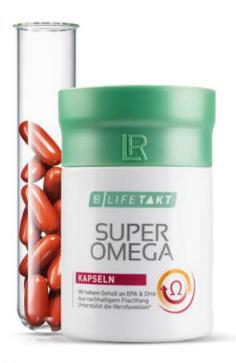

Don't be annoyed at minor ailments, and support your vitality2 exactly where you need it – so that you can focus on the good things in life: for example your next project.

Super Omega provides you with the essential fatty acids EPA and DHA and thus contributes to a regular cardiac function<sup>1</sup>.

Super Omega Capsules 80338 | 60 Capsules / 100,8 g

### Super Omega

Omega-3 fatty acids EPA (eicosapentaenoic acid) and DHA (docosahexaenoic acid) are vital for maintaining a healthy cardiac function.5 For example, they have a significant influence on blood lipid levels and support the flow properties of the blood.

### Capsules for cardiac health

### Areas of application:

Contributes to a regular cardiac

### Recommended Dosage:

- daily 3 x 1 capsule

### Super Omega capsules\*

80338 | 60 capsules / 100,8 g

### Selected ingredients:

- 1260 mg Omega 3 fatty acids
- ✓ 630 mg EPA
- √ 420 mg DHA
- √ 117 mg beta-glucan

From sustainable fishing

Selected ingredients:

Special properties: - Lactose Free

- Gluten free