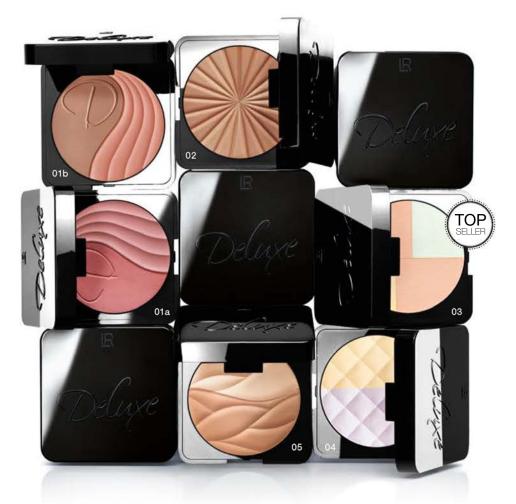

ge Noisette 11117-106 Hazelnut



# R by da Vinci

# HANDMADE IN GERMANY

# 01 | Foundation Brush

• For liquid and creamy make-up 40062

# 02 | Powder Brush

• For even application of loose and compressed powder 40060

# 03 | Rouge Brush

• For precise application of powder rouge 40061

# 04 | Eyeshadow Brush

• For even application of powder eyeshadows

40063

# 05 | Blender

• Perfect for blending powder eyeshadow in the lid crease 40064

# 06 | Brow and Lash Brush

- For perfectly shaped brows
- For separating the lashes 40067

# 07 | Eyebrow and Eyeliner Brush

• For eyebrow powder and liquid eyeliners 40065

# 04 | Eyeshadow Brush

• For even application of powder eyeshadows

40066

# YOU SAVE WITH **SETS**

Set with all brushes

40068



# Perfect finish from natural to expressive



# 01 Perfect Powder Blush

- Velvety powder that stands out with excellent colour coverage and brilliance
- The harmonised matte colours add a fresh touch and highlight the cheekbones
- Duo colours, can be applied individually or in combination for a multitude of colour variants

# 02 Sun Dream Bronzer

- Feathery, pressed powder which can be evenly applied all over the face or to accentuate certain areas
- Perfect duo-colour combination for a smooth finish and natural freshness
- For a fresh summer complexion throughout the year

# 03 Hollywood Powder Multicolour

- Perfect for everyday use and every skin tone
- Yellow provides a radiant, fresh complexion
- Beige reduces irregularities in pigmentation
- Green conceals broken capillaries and pigmentation spots
- Fixes make-up, blurs out