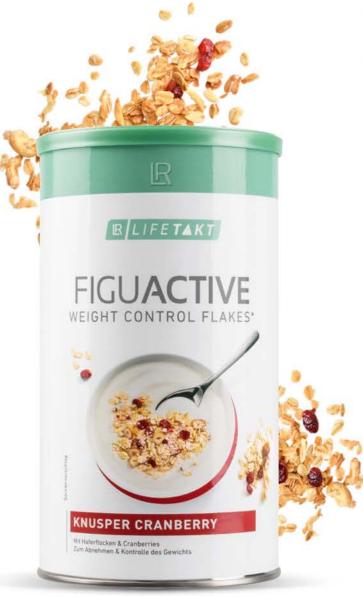

### Figu Active

Figu Active Flakes are a muesli-like meal substitute, which optimally supports you in weight loss or weight control\*.

### Selected ingredients:

Well-balanced nutrient supply

### Special properties:

Lactose-free

### Areas of application:

- Helps you lose weight1
- Helps with weight control<sup>1</sup>

### Recommended Dosage:

- Replace one regular meal by the flakes.
- Stir 3 tbsp (35 g) into 200 g low-fat, lactose-free natural yoghurt.

### Figu Active Flakes Crunchy Cranberry

80295 | 450 g can