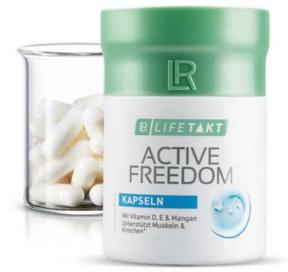

Active Freedom capsules also provide for greater flexibility and mobility: It contains vitamin D which supports the muscles and manganese which strengthens the connective tissue. This clears the way for your agility.

- ¹ Vitamin C in the Aloe Vera Drinking Gel Active Freedom contributes to normal collagen formation for a normal function of the blood vessels and healthy bones.
- <sup>2</sup> Vitamin D in Active Freedom capsules help maintain healthy bones.
- <sup>3</sup> Manganese in Active Freedom supports the normal formation of connective tissue.

### **Pro Activity** MONTHLY SET

Aloe Vera Drinking Gel Active Freedom set of 3:

80883 | 3 x 1000 ml

More information on page 49

Active Freedom Capsules 80190 | 60 cap / 37,2 g

More information on page 56

### Active Freedom

Active Freedom contains important nutrients such as vitamin E, D and manganese. Among other things, these contribute to a regular energy metabolism.

### Capsules for the musculoskeletal system

### Areas of application:

- Contributes to the maintenance of healthy bones and muscles<sup>2</sup>
- Contributes to a normal energy metabolism<sup>3</sup>
- Supports a regular formation of connective tissue<sup>7</sup>

### Recommended Dosage:

- daily 2 x 1 capsules

### Active Freedom capsules\*

80190 | 60 capsules / 37,2 g

### Selected ingredients:

- √ 50 % Vitamin D per daily allowance\*\*
- √ 50 % manganese

### Special properties:

- Lactose Free
- Gluten free
- Optimal supplement for Aloe Vera Drinking Gel Freedom

<sup>\*\*</sup> of the recommended daily allowance.