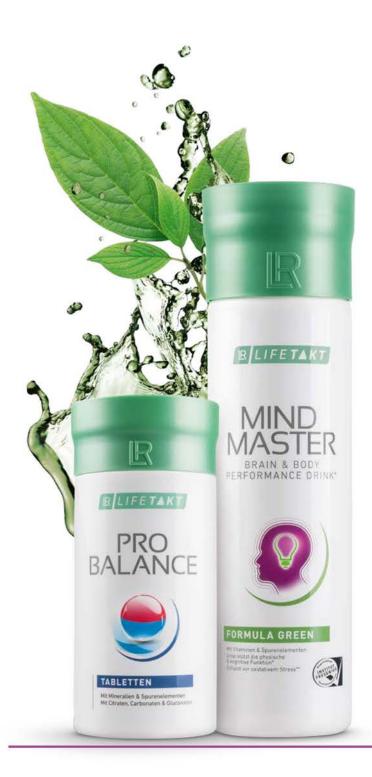

#### Full day, empty nutrient depots?

LR LIFETAKT Daily Essentials. Your daily plus for nutrient supply.

Daily Essentials by LR LIFETAKT supplies you with important nutrients that your body needs every day. Even if, and especially when, you do not have time to cook fresh or eat a balanced diet. The combination of Aloe Vera Drinking Gel Traditional with Honey and Pro Balance supplies your body with important minerals and trace elements as well as with high-quality herbal substances.

The ideal basis for a well-functioning metabolism<sup>1</sup>. Aloe Vera Drinking Gel Traditional with Honey: In naturopathy, Aloe Vera has been valued for centuries for its unique composition of ingredients. LR enriches the juice of the Aloe Vera plant with valuable vitamin C. This supports your energy metabolism. In addition, Pro Balance restores the balance of nutrients in your body2. The body's own acid-basebalance is regulated by valuable trace elements and an optimal supply of basic minerals2.

#### Daily Essentials MONTHLY SET

Aloe Vera Drinking Gel Traditional with Honey pack of 3: 80743 | 3 x 1000 ml

More information on page 48

ProBalance Tablets 80102 | 360 Tablets / 252 g

More information on page 55

Mind Master protects the cells from oxidative stress1 and contributes to a healthy energy metabolism and nervous system with vitamins<sup>3</sup> and minorals<sup>2</sup>

Pro Balance restores the important acid-base balance<sup>4</sup>. This reduces fatigue and exhaustion<sup>5</sup>. For those with a busy lifestyle – who want to be successful at the same time.

#### Mind Master set of 5

Put together your own set of 5 bottles of Mind Master choosing from Formula Green and Formula Red.

80935 | 5 x 500 ml

More information on page 50

ProBalance Tablets 80102 | 360 Tablets / 252 g