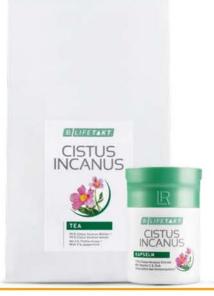

#### Do you rely entirely on the power of nature?

Cistus Incanus Tea is 100 % natural and makes you feel good from the inside out.

Cistus Incanus Capsules contain vitamin C for the immune system<sup>1</sup>

#### Cistus Incanus Tea

80404 | 250 g

#### Cistus Incanus Capsules

80325 | 60 Capsules / 33,5 g

### Cistus

Cistus Incanus is a shrub plant and grows on magnesium-rich soils in southern Europe. The tea obtained from it has been used since the 4th century. For the Cistus Incanus products of LR LIFETAKT we exclusively use the high-quality, rich leaves. Wood, stalks and cuttings are carefully sorted out.

### Cistus Incanus Tea\*\*

80404 | 250 g

### Cistus Incanus Capsules\*\*

80325 | 60 Capsules / 33,5 g

- <sup>1</sup> Vitamin C help with the normal functioning of the immune system by.
- \* of the recommended daily allowance.

  \*\* It is important that you adopt a varied and well-balanced diet to ensure a healthy way of living.
- \*\*\* According to legal requirements