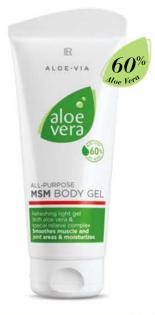

#### Aloe Vera Multi-purpose MSM Body Gel

Quickly absorbing, cooling gel cream for stressed muscles and joints

- 60% Aloe Vera gel, a special MSM sulphur compound, bearberry leaves and willow bark extract
- Tones up the skin and gives it elasticity