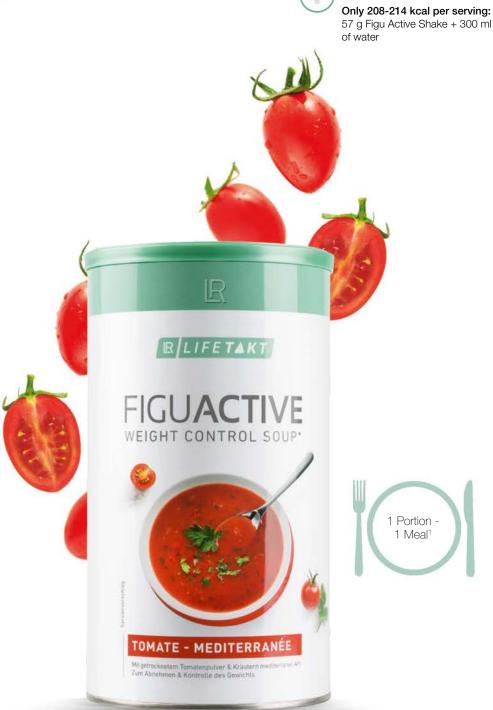

### Figu Active

Figu Active Soups are a warm meal substitute that makes it easier for you to lose or control weight\*. The meal is available in three savoury flavours for maximum variety.

### Savoury, warm meals

### Selected ingredients:

Well-balanced nutrient supply

### Areas of application:

- Helps you lose weight1
- Helps with weight control1

### Recommended Dosage:

- Replace one regular meal by a soup.
- Add 4 tbsp (57 g powder) with a whisk and stir into 300 ml of hot water.

### Figuactiv Soup Tomato Mediterranean 80209 | 500 g can

00200 | 000 g can

Potato Aubergine 80208 | 500 g can

**Vegetable Curry India** 80210 | 500 g can

 $<sup>^{\</sup>mbox{\tiny 1}}$  Based on three average sized meals during the day the energy output of 2,000 kcal daily