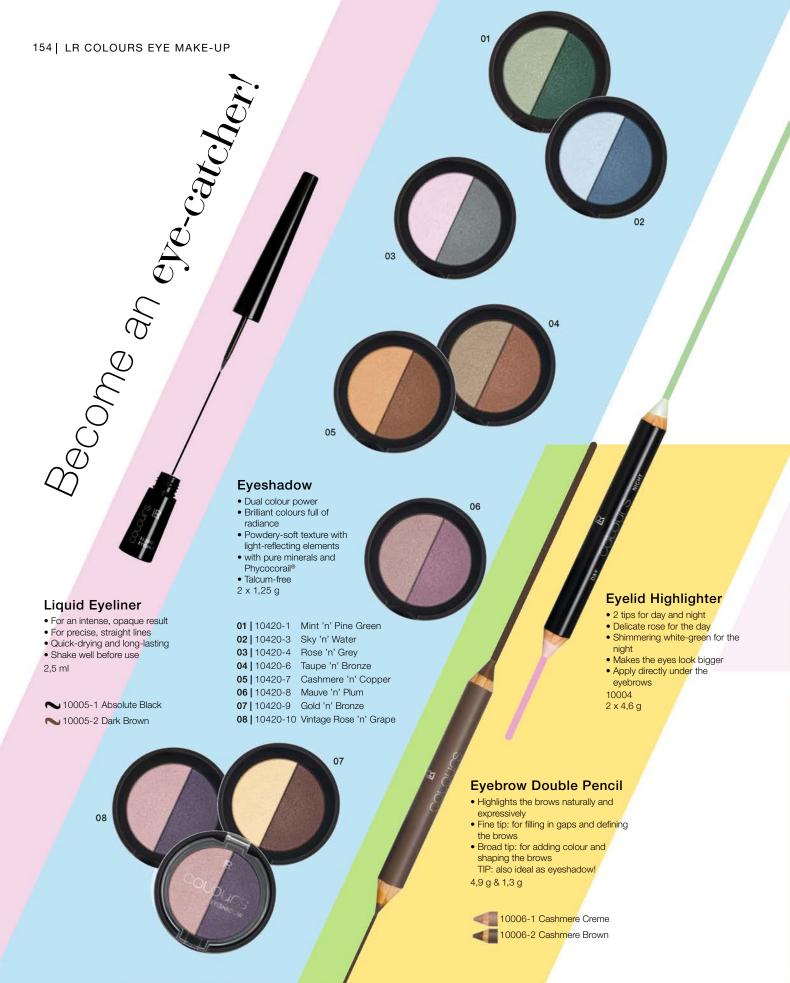

use and every skin tone
- Yellow provides a radiant, fresh complexion
- Beige reduces irregularities in pigmentation
- Green conceals broken capillaries and pigmentation spots
- Fixes make-up, blurs out imperfections and ensures a smooth and radiant complexion

# 04 Hollywood Powder Duocolour

- Yellow imparts a healthy glow to your skin, blurs out shadows and imperfections and provides a radiant complexion
- Purple ensures a fresh and vital complexion, even at night – it reflects the light and livens up dull skin
- Fixes make-up, blurs out imperfections and ensures a smooth and radiant complexion

# 05 Velvet Touch Micro Powder

- High-grade multifunctional powder
- The airy and micro fine texture imparts a silky-transparent and smooth finish
- Reduces shine and normalises the skin tone





• The slightly curved brush fans out the lashes and creates a fabulous curve





10002-4 Dark Brown



10002-1 Absolute Black

10 ml

- Spectacularly full, intensive lashes with maximum volume effect
- A combination of carefully selected waxes keeps the lashes soft and supple and unfolds every lash
- Conical brush shape for a marvellous "big eyes effect"
- Easy application even at the corners of the eye and the lower lash line thanks to pointed brush



10386 Absolute Black

11 ml

# 03 Length & Definition Mascara, waterproof

- Perfectly defined, visibly lengthened lashes
- The high definition brush makes the lashes look longer and separates them to the last hair
- Waterproof, extra long-lasting texture



10266 Absolute Black

7 ml

Kajal

- Intensive, strong and supple lid line
- E