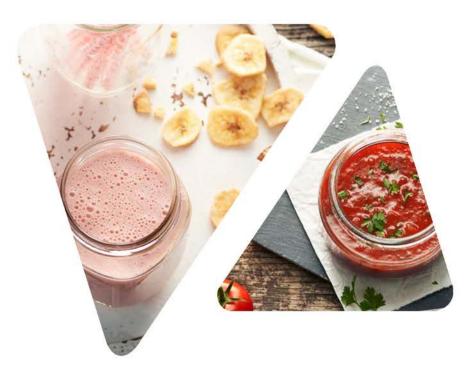

### Figuactiv Shakes Strawberry-Banana 80201 | 450 g can

Vanilla

80280 | 450 g can

Latte Macchiato 80201 | 450 g can

 $<sup>^{\</sup>scriptscriptstyle 1}$  Based on three average sized meals during the day the energy output of 2,000 kcal daily

### Figuactiv Soup Tomato Mediterranean 80209 | 500 g can

00200 | 000 g can

Potato Aubergine 80208 | 500 g can

**Vegetable Curry India** 80210 | 500 g can

 $<sup>^{\</sup>mbox{\tiny 1}}$  Based on three average sized meals during the day the energy output of 2,000 kcal daily