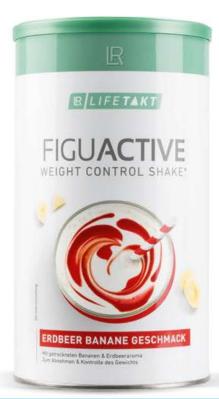

### Figuactiv Shakes Strawberry-Banana 80201 | 450 g can

Vanilla

80280 | 450 g can

Latte Macchiato 80201 | 450 g can

 $<sup>^{\</sup>scriptscriptstyle 1}$  Based on three average sized meals during the day the energy output of 2,000 kcal daily