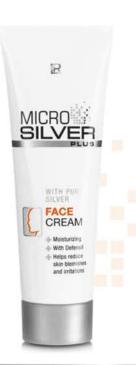

The functional care series LR MICROSILVER PLUS with its combination of active ingredients containing MICROSILVER BG<sup>TM</sup>, panthenol and zinc compounds for deep cleansing, anti-bacterial protection and gentle care.

LR MICROSILVER PLUS: With its antibacterial effect based on a highly efficient combination of Microsilver BGTM, panthenol and various zinc compounds, the functional care series offers maximum protection and optimal care for irritated and stressed skin.