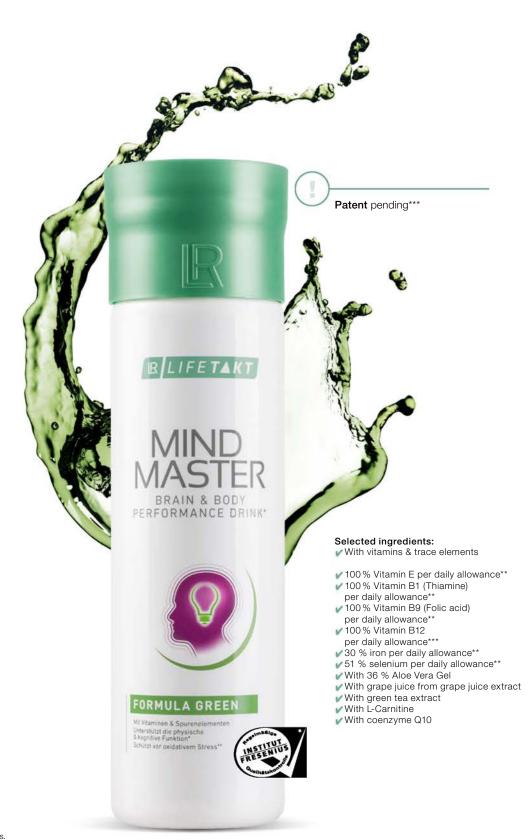

### Mind Master

The Mind Master Brain & Body Performance Drink supports the head and body in coping with oxidative stress<sup>1</sup>. Mind Master contains specially balanced micro-nutrients with important functions.

### Our quality promise:

LR places particular value on the outstanding quality of the Mind Master. This quality is confirmed by the INSTITUTE FRESENIUS Quality Seal – one of the hardest seals to obtain on the market.

### The Classic With the full power of green tea

### Areas of application:

- Protects the cells¹ from oxidative stress
- Contributes to a normal energy metabolism<sup>3</sup>.
- Contributes to mental health<sup>2</sup>
- reduces fatigue and exhaustion3
- Contributes to normal cognitive function<sup>4</sup>
- Contributes to a normal function of the nervous system<sup>2</sup>

### Recommended Dosage:

- daily 80 ml

### Mind Master Formula Green\*

80900 | 500 ml

- <sup>1</sup> Vitamin E protects the cells from oxidative stress.
- $^{2}$  Thiamine contributes to a normal function of the nervous system, mental health and normal cardiac function.
- 3 Vitamin B12 supports the energy metabolism and the nervous system and reduces exhaustion and fatigue.
- <sup>4</sup> Iron contributes to normal cognitive function.