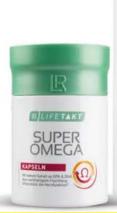

### Super Omega

Omega-3 fatty acids EPA (eicosapentaenoic acid) and DHA (docosahexaenoic acid) are vital for maintaining a healthy cardiac function.5 For example, they have a significant influence on blood lipid levels and support the flow properties of the blood.

### Super Omega capsules\*

80338 | 60 capsules / 100,8 g