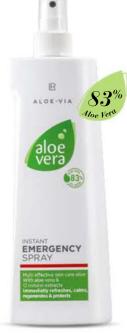

### LR ALOE VIA Special care

- especially soothing and regenerating for stressed and irritated skin.

The LR ALOE VIA products cover stressed skin like a protective film and have a cooling, soothing and regenerating effect. It is supported by special combinations of active ingredients and soothing herbal essences.

Light spray for the whole body

- With a powerful combination of 83% Aloe Vera gel and 12 herbal essences
- Forms a protective film on the stressed skin
- · Soothes and cools
- The skin is regenerated and the natural balance is restored