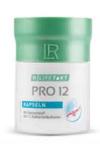

### Pro 12

Pro 12 contains 1 billionbacteria per capsule and features a double micro-encapsulation, which protects the bacteria much more efficiently than many other products.

### Capsules for well-being

### Areas of application:

- For your well-being

### Recommended Dosage:

- Täglich 1 x 1 Kapsel

### Pro 12 capsules\*

80370 | 30 capsules / 15 g

### patented\*\*\*

The intestine is not only one of the largest organs of the body, it is also largely responsible for our well-being. The human intestinal wall is populated by good bacteria and other bacteria. The natural balance of these bacteria has a great impact on well-being.