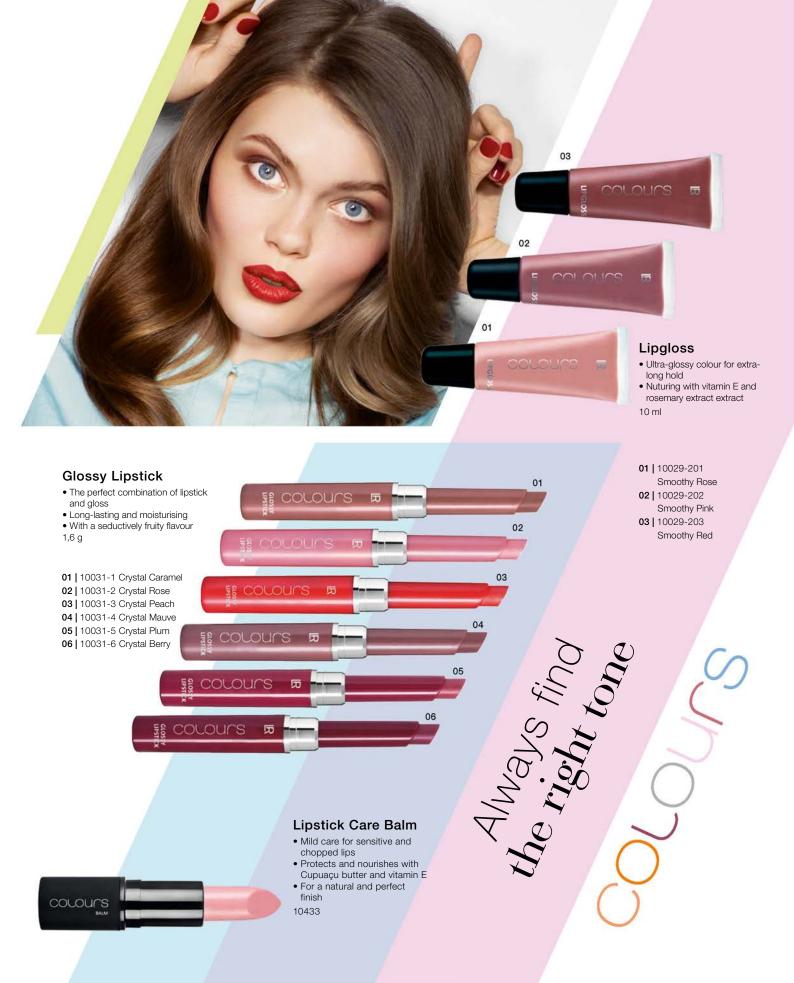

Brown



10002-1 Absolute Black

10 ml

- Spectacularly full, intensive lashes with maximum volume effect
- A combination of carefully selected waxes keeps the lashes soft and supple and unfolds every lash
- Conical brush shape for a marvellous "big eyes effect"
- Easy application even at the corners of the eye and the lower lash line thanks to pointed brush



10386 Absolute Black

11 ml

# 03 Length & Definition Mascara, waterproof

- Perfectly defined, visibly lengthened lashes
- The high definition brush makes the lashes look longer and separates them to the last hair
- Waterproof, extra long-lasting texture



10266 Absolute Black

7 ml

Kajal

- Intensive, strong and supple lid line
- Easy application
- · Ultra long-lasting hold
- Perfect for drawing contours and framing the eyes





For lips with a wow effect!



# Lipliner

01

02

- Ideal for contouring and correcting
- Perfectly matches the LR Colours Lipsticks

1,16

- 01 10032-1 Warm Rose
- 02| 10032-2 Magic Mauve
- **🎒 03|** 10032-3 Juicy Rose
- 04| 10032-4 Orange Toffee
- 05| 10032-5 Midnight Plum06| 10032-7 Hot Chili
- **07** 10032-8 Brown Rose



# Lipstick

- Colour and brilliance that cast a spell
- From seductive red to fairy-tale rose through to natural shades of brown
- Beautiful lips thanks to vitamin E

4,5 g

- 01| 10431-101 Warm Rose
- 02| 10431-102 Magic Mauve
- 03 | 10431-103 Juicy Rose
- 04| 10431-104 Orange Toffee
- **05** 10431-105 Midnight Plum
- 06| 10431-107 Hot Chili07| 10431-108 Brown Rose



complexion

10068

Also perfect for highlighting the

cheeks and the décolleté

The rich foam gen