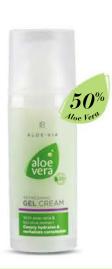

#### Aloe Vera Refreshing Gel Cream

Light, quickly absorbing sorbet texture for the face

- 50% Aloe Vera gel and organic olive extract
- olive extract
  Provides intense moisture with an extra boost of freshness
- Revitalises the complexion and protects the skin from free radicals
- For refreshed skin and a radiant complexion