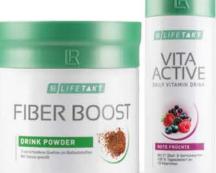

You are not a big fan of wholemeal products?

Fiber Boost supplements your daily diet with its high fibre content from 3 dietary fibre sources.

Fiber Boost **Powdered Drink** 80630 | 210 g

#### Extra vitamins needed?

Vita Active offers a vitamin supply of 10 essential vitamins with only one teaspoon a day3 for young and old.

Vita Active Red fruits 80301 | 150 ml

More information on the individual LR LIFETAKT products can be found starting on page 48.

### Fiber Boost Drink Powder 80630 | 210 a

starting on page 48.

 $<sup>^{\</sup>rm 2}$  Aloe Vera Drinking Gel Peach contains naturally occurring sugars

### Vita Active

Vitamins are true multi-talents.
Vitamin D and B6 support the immune system1, vitamin B12 the cell division while vitamin B1 for example supports cardiac health. They are all contained in Vita Active. of the recommended daily allowance.

100 % vitamin supply with only one teaspoon.