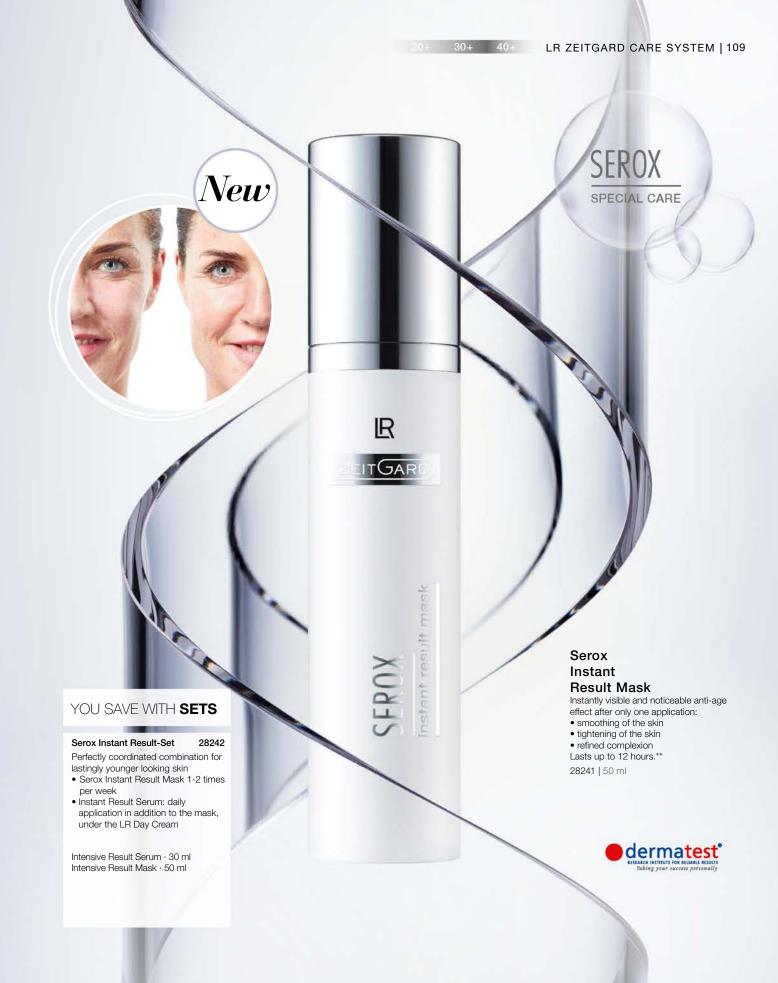

**LR ZEITGARD:** The holistic LR ZEITGARD anti-aging management is a professional overall concept for youthful facial skin in 3 steps. From gentle, effective cleansing to smoothing of wrinkles thanks to a hot/cold procedure, through to the individual regenerative care for a long-lasting effect.

LR MICROSILVER PLUS: With its antibacterial effect based on a highly efficient combination of Microsilver BGTM, panthenol and various zinc compounds, the functional care series offers maximum protection and optimal care for irritated and stressed skin.