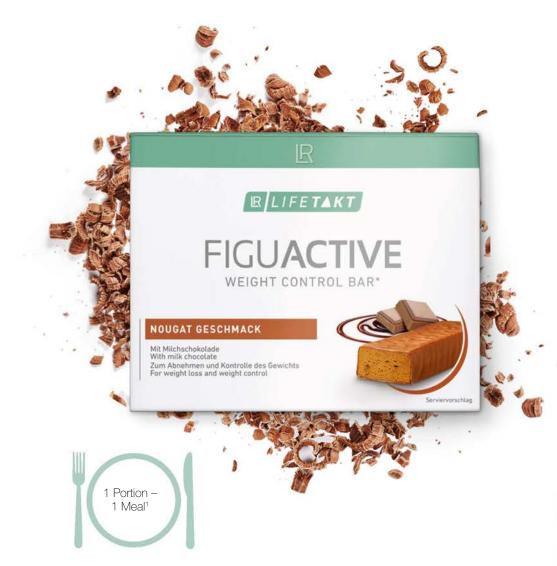

### Only 224-226 kcal per bar:

### Figu Active

The Figu Active bars replace a full meal and are ideal for on the go. Choose between three delicious flavours! Full meal, ideal for on the go.

Full meal, ideal for on the go.

### Selected ingredients:

Well-balanced nutrient supply

### Areas of application:

- Helps you lose weight1
- Helps with weight control<sup>1</sup>

Recommended Dosage:

- Replace one regular meal by a

Figuactiv Bar Nougat Flavour 80271 | 6 x 60 g

Strawberry-Yogurt flavour 80284 | 6 x 60 g

Crunchy Caramel Flavour 80272 | 6 x 60 g