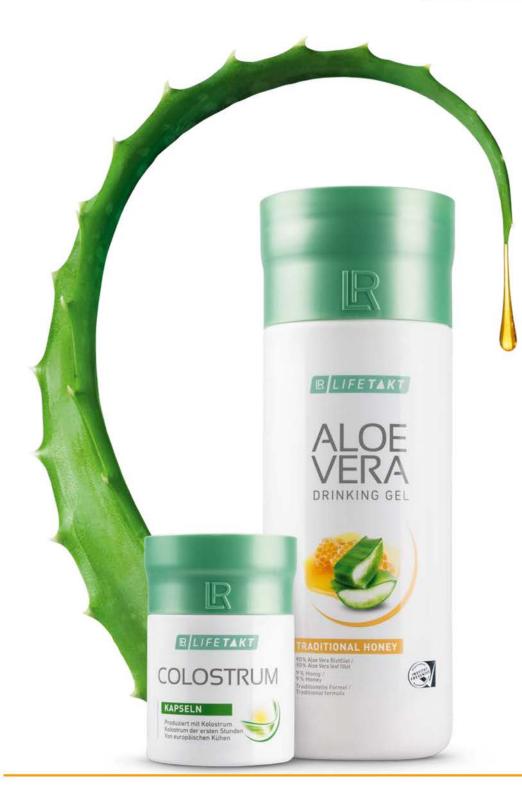

#### Full day, empty nutrient depots?

LR LIFETAKT Daily Essentials. Your daily plus for nutrient supply.

Daily Essentials by LR LIFETAKT supplies you with important nutrients that your body needs every day. Even if, and especially when, you do not have time to cook fresh or eat a balanced diet. The combination of Aloe Vera Drinking Gel Traditional with Honey and Pro Balance supplies your body with important minerals and trace elements as well as with high-quality herbal substances.

The ideal basis for a well-functioning metabolism<sup>1</sup>. Aloe Vera Drinking Gel Traditional with Honey: In naturopathy, Aloe Vera has been valued for centuries for its unique composition of ingredients. LR enriches the juice of the Aloe Vera plant with valuable vitamin C. This supports your energy metabolism. In addition, Pro Balance restores the balance of nutrients in your body2. The body's own acid-basebalance is regulated by valuable trace elements and an optimal supply of basic minerals2.

### Aloe Vera Drinking Gel

Scarcely any other natural product has such a successful and ancient tradition as the Aloe Vera plant.

Aloe Vera Drinking Gel Traditional with Honey was LR's first Aloe Vera product and at the same time the most successful LR product of all time. For this, as well as for all our Aloe Vera Drinking Gels, we use only pure Aloe Vera leaf gel in the highest possible concentration. One of the most important individual substances contained in the leaf gel of Aloe Vera is Acemannan, which develops its beneficial properties especially in combination with numerous other substances contained in Aloe Vera. The pure natural product is combined with ingredients that give the product its individual properties

### Aloe Vera Drinking Gel Traditional with Honey\*

<sup>1</sup> Vitamin C contributes to regular collagen formation for the normal functioning of blood vessels, and healthy bones, cartilage, gums, skin and teeth.