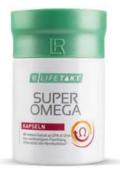

### Super Omega

Omega-3 fatty acids EPA (eicosapentaenoic acid) and DHA (docosahexaenoic acid) are vital for maintaining a healthy cardiac function.5 For example, they have a significant influence on blood lipid levels and support the flow properties of the blood.

### Capsules for cardiac health

### Areas of application:

Contributes to a regular cardiac

### Recommended Dosage:

- daily 3 x 1 capsule

### Super Omega capsules\*

80338 | 60 capsules / 100,8 g

### Selected ingredients:

- 1260 mg Omega 3 fatty acids
- ✓ 630 mg EPA
- √ 420 mg DHA
- √ 117 mg beta-glucan

From sustainable fishing

Selected ingredients:

Special properties: - Lactose Free

- Gluten free