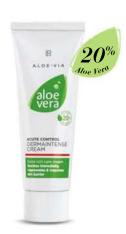

#### Aloe Vera Regulating DermaIntense Cream

Extra rich cream for particularly stressed skin areas

- 20% Aloe Vera gel and vitamin B12 complex, evening primrose oil and Mahonia extract
- Soothes and moisturises
- Activates skin regeneration and demonstrably reduces skin roughness, redness and scaling\*
- The skin is regenerated and the natural balance is restored
- Without perfume oil