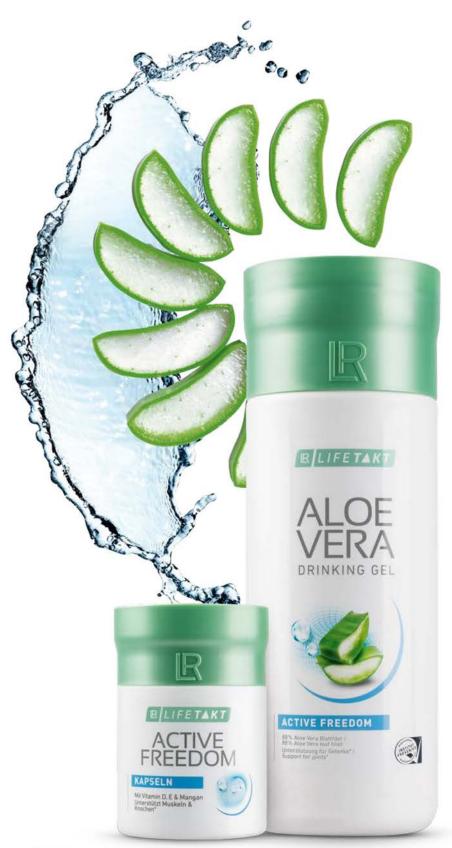

This is ensured by the combination of Aloe Vera Drinking Gel Active Freedom and Active Freedom capsules. In naturopathy, Aloe Vera has been valued for centuries for its unique composition of ingredients. LR enriches the juice of the Aloe Vera plant with the vitamins C and E. Vitamin C supports the bone and cartilage structure – your musculoskeletal system is strengthened.<sup>1</sup>

Active Freedom capsules also provide for greater flexibility and mobility: It contains vitamin D which supports the muscles and manganese which strengthens the connective tissue. This clears the way for your agility.

### **Pro Activity** MONTHLY SET

Aloe Vera Drinking Gel Active Freedom set of 3:

80883 | 3 x 1000 ml

More information on page 49

Active Freedom Capsules 80190 | 60 cap / 37,2 g

More information on page 56

### Aloe Vera Drinking Gel Active Freedom\*

80850 | 1000 ml

### Active Freedom capsules\*

80190 | 60 capsules / 37,2 g