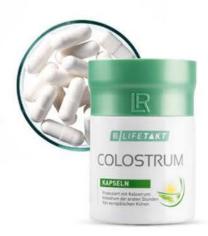

# Seasonal Support MONTHLY SET

Aloe Vera Drinking Gel Traditional with Honey pack of 3:

. 80743 | 3 x 1000 ml

More information on page 48

Colostrum Capsules 80360 | 60 Capsules / 30,9 g

More information on page 53

### Capsules containing colostrum, also practical for on the go

### Selected ingredients:

800 mg colostrum powder per daily allowance

### Colostrum capsules\*\*

80360 | 60 capsules / 30,9 g