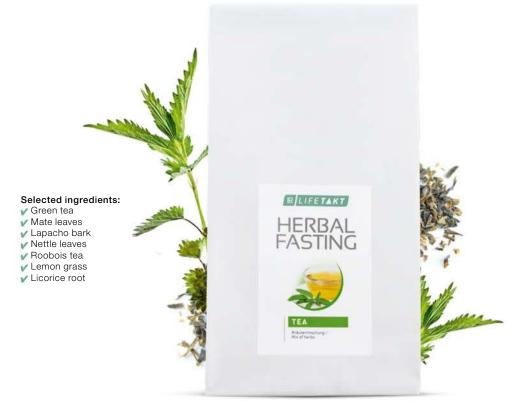

### Herbal Fasting

High fluid intake is very important when dieting. The low-calorie combination of valuable herbs offers one of the best alternatives to water.

### Wholesome tea

### Areas of application:

 Ensures the daily liquid supply, especially in the context of a diet

### Recommended Dosage:

- Pour boiling water over 1 2 heaped teaspoons in a large cup, cover and steep for 5 – 7 minutes, then strain.
- -3-4 cups daily

### Diet Herbal Tea\*

80205 | 250 g

<sup>\*</sup> Adhere to a varied and balanced diet and a healthy lifestyle.

<sup>\*\*</sup> of the recommended daily allowance.