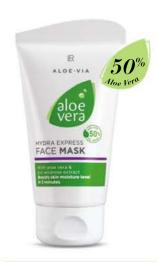

#### Aloe Vera Express Moisture Face Mask

Refreshing gel cream for the face

- 50% Aloe Vera gel, organic wild rose extract and an active ingredient combination of Aquaxyl and Aquapront™
- Provides the skin with up to 95% more moisture in just 3 minutes\*
- Improves skin elasticity and moisture content
- For refreshed skin and a radiant complexion

20689 | 75 ml

\* confirmed on the basis of a corneometer measurement in 20 test persons by Institut Dermatest in January 2017