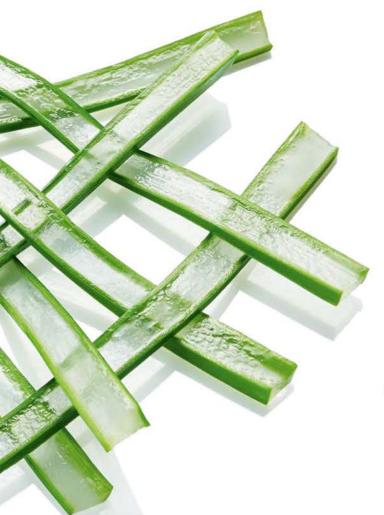

### Aloe Vera Drinking Gel

Scarcely any other natural product has such a successful and ancient tradition as the Aloe Vera plant.

Aloe Vera Drinking Gel Traditional with Honey was LR's first Aloe Vera product and at the same time the most successful LR product of all time. For this, as well as for all our Aloe Vera Drinking Gels, we use only pure Aloe Vera leaf gel in the highest possible concentration. One of the most important individual substances contained in the leaf gel of Aloe Vera is Acemannan, which develops its beneficial properties especially in combination with numerous other substances contained in Aloe Vera. The pure natural product is combined with ingredients that give the product its individual properties

# Varied skin requirements, perfectly coordinated care series.

**LR ALOE VIA:** On the way to naturally beautiful and healthy skin with the nourishing and regenerative power of Aloe Vera – this is what LR ALOE VIA stands for. Whether young or old, everyone will find the right solution for their needs in our broad range of products. You and your loved ones will be cared for from head to toe with the best Aloe Vera can give us.

# Your way to naturally nurtured skin

**High Aloe Vera content** for intensive care and regeneration

**Enriched with nourishing organic extracts** – specifically adapted to the individual care requirement

The basis of our product promise: a well-trusted care concept LR Aloe Via unites the best Aloe Vera has to offer – its gel – with 15 years of Aloe Vera care competence by LR. A high Aloe Vera content, proven combinations of active ingredients and the natural power of precious organic extracts are what make the LR ALOE VIA care series so unique and varied in terms of effects: