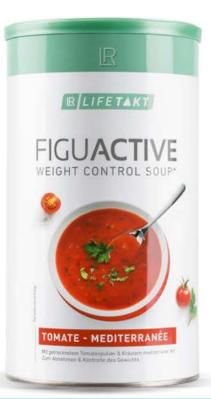

### Figuactiv Soup Tomato Mediterranean 80209 | 500 g can

00200 | 000 g can

Potato Aubergine 80208 | 500 g can

**Vegetable Curry India** 80210 | 500 g can

 $<sup>^{\</sup>mbox{\tiny 1}}$  Based on three average sized meals during the day the energy output of 2,000 kcal daily