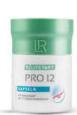

### Pro 12

Pro 12 contains 1 billionbacteria per capsule and features a double micro-encapsulation, which protects the bacteria much more efficiently than many other products.

### Capsules for well-being

### Pro 12 capsules\*

80370 | 30 capsules / 15 g