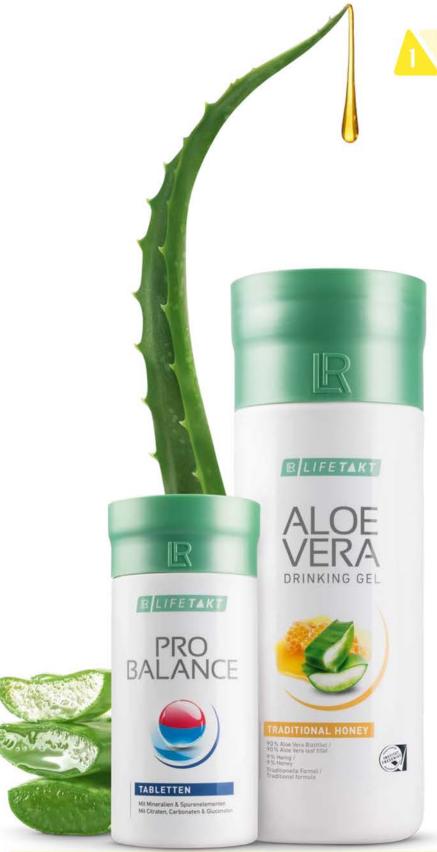

#### Full day, empty nutrient depots?

LR LIFETAKT Daily Essentials. Your daily plus for nutrient supply.

Daily Essentials by LR LIFETAKT supplies you with important nutrients that your body needs every day. Even if, and especially when, you do not have time to cook fresh or eat a balanced diet. The combination of Aloe Vera Drinking Gel Traditional with Honey and Pro Balance supplies your body with important minerals and trace elements as well as with high-quality herbal substances.

The ideal basis for a well-functioning metabolism<sup>1</sup>. Aloe Vera Drinking Gel Traditional with Honey: In naturopathy, Aloe Vera has been valued for centuries for its unique composition of ingredients. LR enriches the juice of the Aloe Vera plant with valuable vitamin C. This supports your energy metabolism. In addition, Pro Balance restores the balance of nutrients in your body2. The body's own acid-basebalance is regulated by valuable trace elements and an optimal supply of basic minerals2.

#### Daily Essentials MONTHLY SET

Aloe Vera Drinking Gel Traditional with Honey pack of 3: 80743 | 3 x 1000 ml

More information on page 48

ProBalance Tablets 80102 | 360 Tablets / 252 g

More information on page 55