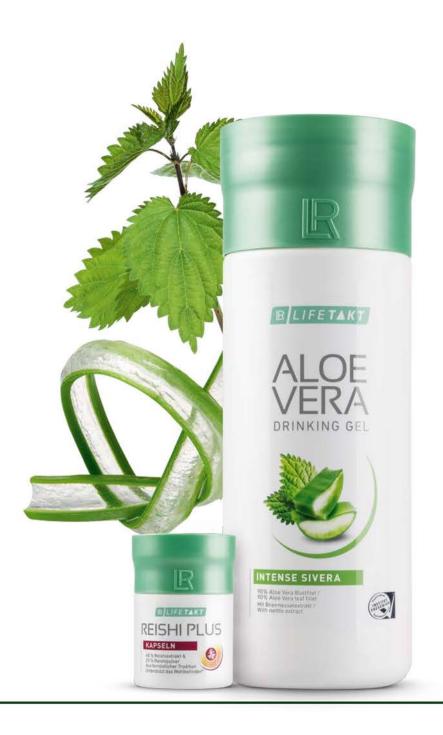

# LR LIFETAKT Vital Care for your daily plus of vitality

You still have a lot of plans? LR LIFETAKT Vital Care for your daily plus of vitality Vital Care from LR LIFETAKT supports you at this point in life. Your metabolism and cardiovascular system are optimally supported. Your vitality is promoted. If you feel that it is time to get some additional support, Aloe Vera Drinking Gel Intense Sivera is exactly what you are looking for. In naturopathy, Aloe Vera has been valued for centuries for its unique composition of ingredients. LR enriches the juice of the Aloe Vera plant with nettle extract.

In addition, Reishi Plus¹ contributes to a normal function of the blood vessels. In Far-Eastern tradition, Reishi has been used in naturopathy for centuries as the "mushroom of long life".

#### Vital Care MONTHLY SET

Aloe Vera Drinking Gel Intense Sivera set of 3:

80823 | 3 x 1000 ml

More information on page 49

Reishi Plus Capsules 80331 | 30 Capsules / 15,2 g