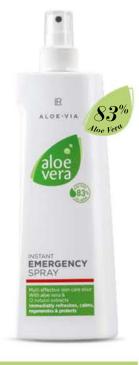

#### Aloe Vera Quick Emergency Spray

Light spray for the whole body

- With a powerful combination of 83% Aloe Vera gel and 12 herbal essences
- Forms a protective film on the stressed skin
- Soothes and cools
- The skin is regenerated and the natural balance is restored