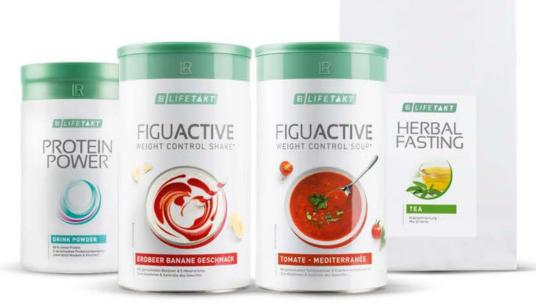

Meal substitutes: Figu Active makes it easy to replace two out of three meals a day. The shakes, soups, flakes and bars are quickly prepared.

Diet companions: Pro Balance and Protein Power - your diet companions<sup>2</sup> support you in your diet, supply you with nutrients and promote muscle development<sup>2,3</sup>. In addition, the herbal fasting tea contributes to a calorie-free water balance.

#### Tasty meals

- 2 x Figu Active Shakes of your choice in the following flavours: strawberry banana, vanilla or latte macchiato
- 1 x Figu Active soup of your choice in the following flavours: Tomato Mediterranean, Potato-Aubergine or Vegetable Curry India
- 1 x Figu Active bar (6 pack) of your choice in the following flavours: Nougat, Strawberry-Yoghurt or Crunchy Caramel
- 1 x Figu Active Flakes Crispy Cranberry

#### Sensible diet companions

- 1 x Pro Balance tablets
- 1 x Herbal Fasting Tea
- 1 x Protein Powder
- 1 x Powdered Drink Vanilla
- 1 x LR Shaker including portion

# Figu Active

The creamy Figu Active Shakes are quick and easy to prepare. The delicious meal substitute is available in a wide range of flavours.

# Figu Active

Figu Active Soups are a warm meal substitute that makes it easier for you to lose or control weight\*. The meal is available in three savoury flavours for maximum variety.

# Figu Active

The Figu Active bars replace a full meal and are ideal for on the go. Choose between three delicious flavours!
Full meal, ideal for on the go.

Full meal, ideal for on the go.