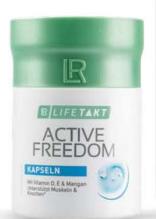

### Active Freedom

Active Freedom contains important nutrients such as vitamin E, D and manganese. Manganese contributes to a normal energy metabolism.

# Capsules for the musculoskeletal system

#### Areas of application:

- Contributes to the maintenance of healthy bones and muscles<sup>2</sup>
- Contributes to a normal energy metabolism<sup>7</sup>
- Supports a regular formation of connective tissue<sup>7</sup>

#### Recommended Dosage:

- daily 2 x 1 capsules

# Active Freedom capsules\*

80190 | 60 capsules / 37,2 g

#### Selected ingredients:

- √ 50 % Vitamin D per daily allowance\*\*
- √ 50 % manganese

#### Special properties:

- Lactose Free
- Gluten free
- Optimal supplement for Aloe Vera Drinking Gel Freedom

<sup>\*\*</sup> of the recommended daily allowance.