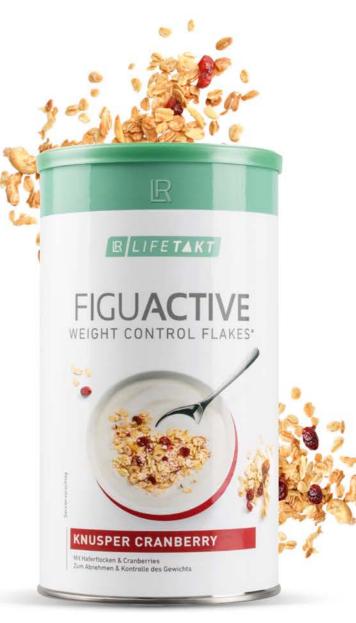

# Figu Active

Figu Active Flakes are a muesli-like meal substitute, which optimally supports you in weight loss or weight control\*.

#### Figu Active Flakes Crunchy Cranberry

80295 | 450 g can