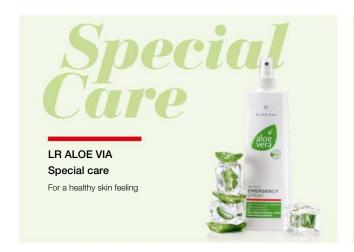

# Special Care For a healthy

#### Special care

#### LR ALOE VIA Special care

 especially soothing and regenerating for stressed and irritated skin.

The LR ALOE VIA products cover stressed skin like a protective film and have a cooling, soothing and regenerating effect. It is supported by special combinations of active ingredients and soothing herbal essences.

#### Aloe Vera Quick Emergency Spray

Light spray for the whole body

- With a powerful combination of 83% Aloe Vera gel and 12 herbal essences
- Forms a protective film on the stressed skin
- Soothes and cools
- The skin is regenerated and the natural balance is restored