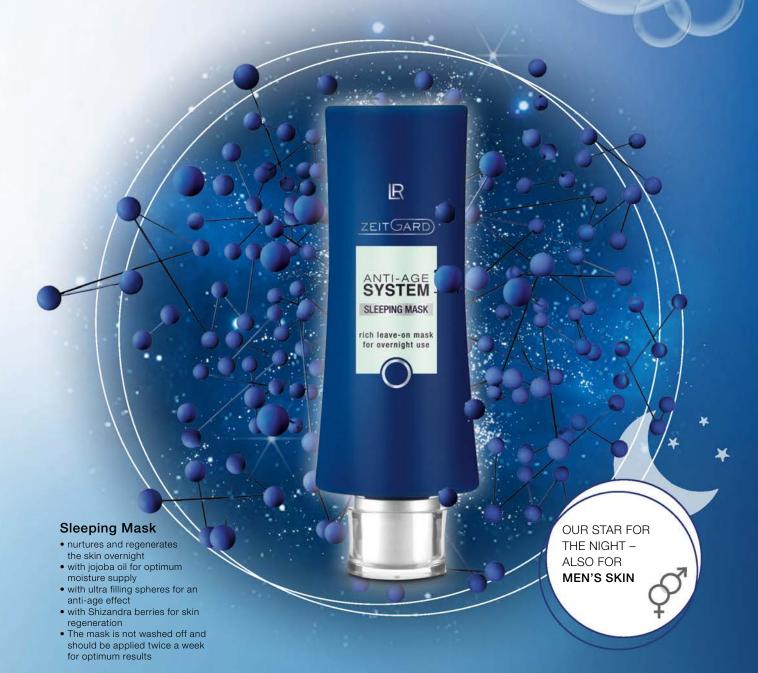

FOR TIMELESSLY BEAUTIFUL SKIN

**LR ZEITGARD** Anti-Age Management is a professional overall concept for supporting a youthful appearance – even before the first wrinkles appear.

FUNCTIONAL CARE FOR ANTI-BACTERIAL PROTECTION

The functional care series LR MICROSILVER PLUS with its combination of active ingredients containing MICROSILVER BG<sup>TM</sup>, panthenol and zinc compounds for deep cleansing, anti-bacterial protection and gentle care.

LR MICROSILVER PLUS: With its antibacterial effect based on a highly efficient combination of Microsilver BGTM, panthenol and various zinc compounds, the functional care series offers maximum protection and optimal care for irritated and stressed skin.