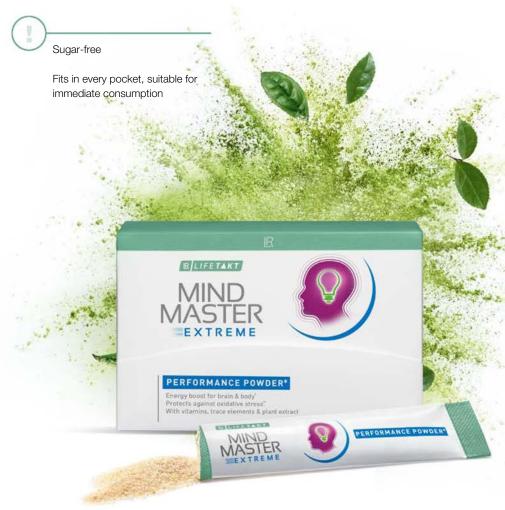

#### Mind Master

Mind Master Extreme
The quick energy boost for mental and physical performance<sup>2,3,4</sup>
Protects your cells from oxidative stress<sup>1</sup>. Maximum performance in practical to-go format – without sugar.

# The quick, sugar-free energy boost to go

#### Mind Master Extreme Performance Powder

80980 | 35 g / 14 Sticks à 2,5 g

<sup>&</sup>lt;sup>1</sup> Vitamin B12 helps to reduce fatigue and exhaustion.

<sup>&</sup>lt;sup>2</sup> The caffeine contained in guarana helps to enhance attention and concentration. The caffeine contained in guarana contributes to increased endurance performance.