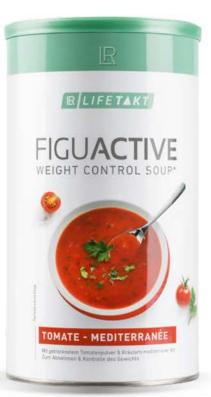

# Figu Active

Figu Active Soups are a warm meal substitute that makes it easier for you to lose or control weight\*. The meal is available in three savoury flavours for maximum variety.

#### Figuactiv Soup Tomato Mediterranean 80209 | 500 g can

Potato Aubergine

80208 | 500 g can

**Vegetable Curry India** 80210 | 500 g can

- $^{\scriptscriptstyle 1}$  Based on three average sized meals during the day the energy output of 2,000 kcal daily
- \* Replacing one meal a day by such a meal substitute as part of a calorie-reduced diet contributes to maintaining the weight after weight loss. Replacing two meals a day by such a meal substitute as part of a calorie-reduced diet contributes to losing weight. To achieve this effect, you should replace one or two meals a day.