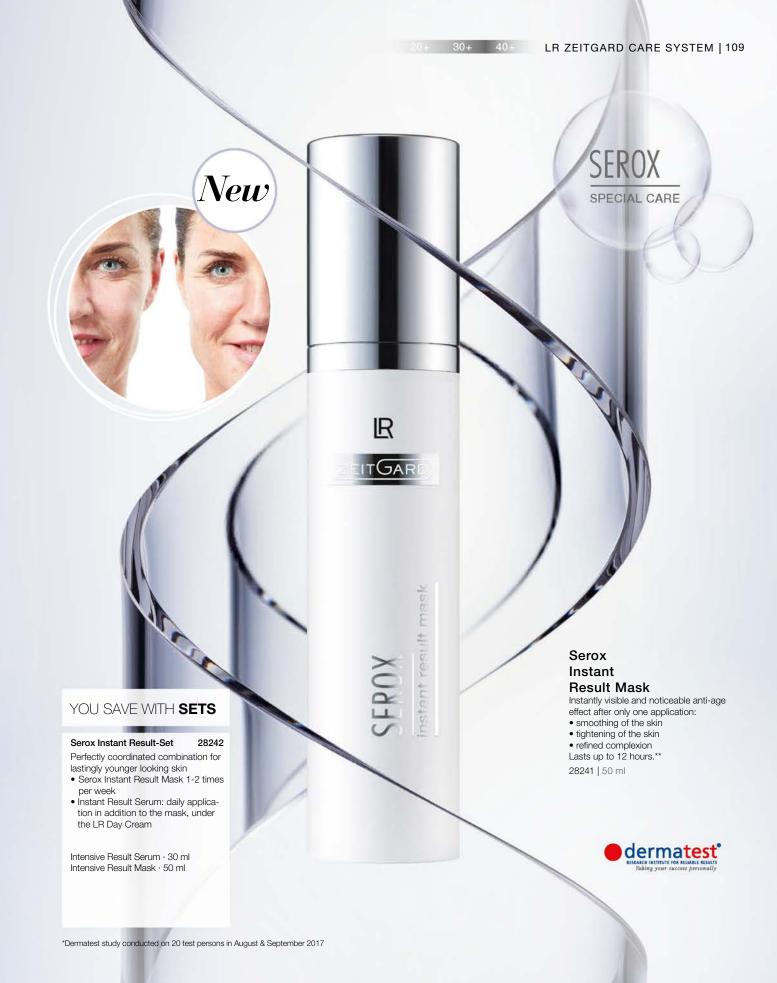

ficient
- texture easy to apply
- With vitamin E

#### Serox Intensive Result Cream

- · Innovative anti-aging cream composition
- Highly effective ingredients such as Argireline®, Ameliox®, UltraFilling Spheres™, for a more supple, smoother and fres
- Active ingredient complex with anti-wrinkle effect reduces minor and deep wrinkles and provides longterm moisture
- Ideal in combination with Serox Instant Result Serum



#### Serox Instant Result Serum

- Intensive anti-aging-formula in silky serum texture
- With highly-effective ingredients such as Argireline®, Ameliox® and Polylift® to reduce the depth of wrinkles
- With relaxing and moisturising effects to smoothen and refine the skin
- Ideal in combination with Serox Intensive Result Cream

28240 | 15 ml

28231 | 50 ml

28230 | 30 ml



### INTENSIVE BOOST OF FRESHNESS for men & women

The light facial care provides particularly stressed skin with a perfect boost of freshness – also for in-between! The combination of Reductine®, hyaluronic acid, algae extract and a mix of seven herbs ensures perfect hydration of the skin. More vitality and elasticity the whole day through!

**POWER** SPECIAL CARE



The rich mask with its highly concentrated active ingredient complex of UltraFilling Spheres™, jojoba oil and Shizandra berries provides for extra care and regeneration. Especially during the night, the skin can relax and the valuable active ingredients can penetrate the skin in an optimum manner. The skin feels silky soft in the morning and appears smooth and fresh.

SLEEPING MASK
SPECIAL CARE





# Functional care for ant