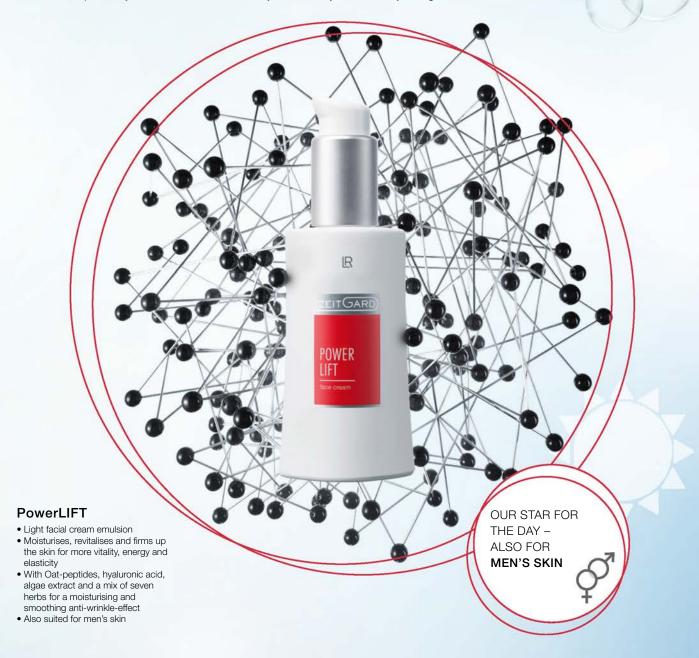

deal in combination with Serox Instant Result Serum



#### Serox Instant Result Serum

- Intensive anti-aging-formula in silky serum texture
- With highly-effective ingredients such as Argireline®, Ameliox® and Polylift® to reduce the depth of wrinkles
- With relaxing and moisturising effects to smoothen and refine the skin
- Ideal in combination with Serox Intensive Result Cream

28240 | 15 ml

28231 | 50 ml

28230 | 30 ml



### INTENSIVE BOOST OF FRESHNESS for men & women

The light facial care provides particularly stressed skin with a perfect boost of freshness – also for in-between! The combination of Reductine®, hyaluronic acid, algae extract and a mix of seven herbs ensures perfect hydration of the skin. More vitality and elasticity the whole day through!

**POWER** SPECIAL CARE



The rich mask with its highly concentrated active ingredient complex of UltraFilling Spheres™, jojoba oil and Shizandra berries provides for extra care and regeneration. Especially during the night, the skin can relax and the valuable active ingredients can penetrate the skin in an optimum manner. The skin feels silky soft in the morning and appears smooth and fresh.

SLEEPING MASK
SPECIAL CARE





# Functional care for antibacterial protection



MICROSILVER PLUS is the antibacterial special care with a combination of Microsilver BG™, dexpanthenol and zinc compounds for teeth, mouth, hair and stressed skin areas such as face, body, hands and feet.

The LR combination of active ingredients works threefold\*:



regulates

stabilises

#### LR MICROSILVER PLUS FACE:

Antibacterial wash cr