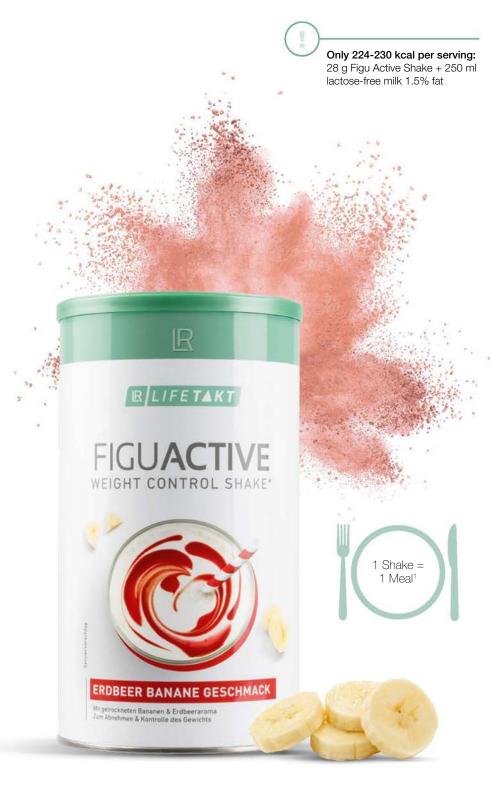

# Figu Active

The creamy Figu Active Shakes are quick and easy to prepare. The delicious meal substitute is available in a wide range of flavours.

#### Figuactiv Shakes Strawberry-Banana

80201 | 450 g can

80280 | 450 g can

Latte Macchiato

80201 | 450 g can

 $<sup>^{\</sup>mbox{\tiny 1}}$  Based on three average sized meals during the day the energy output of 2,000 kcal daily