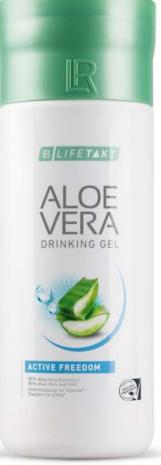

This is ensured by the combination of Aloe Vera Drinking Gel Active Freedom and Active Freedom capsules. In naturopathy, Aloe Vera has been valued for centuries for its unique composition of ingredients. LR enriches the juice of the Aloe Vera plant with the vitamins C and E. Vitamin C supports the bone and cartilage structure – your musculoskeletal system is strengthened.<sup>1</sup>

Active Freedom capsules also provide for greater flexibility and mobility: It contains vitamin D which supports the muscles<sup>2</sup> and manganese which strengthens the connective tissue<sup>3</sup>. This clears the way for your agility.

#### Aloe Vera Drinking Gel Active Freedom\*

80850 | 1000 ml

### Aloe Vera Drinking Gel Intense Sivera\*

<sup>\*</sup> It is important that you adopt a varied and well-balanced diet to ensure a healthy way of living.

<sup>\*\*</sup> of the recommended daily allowance.