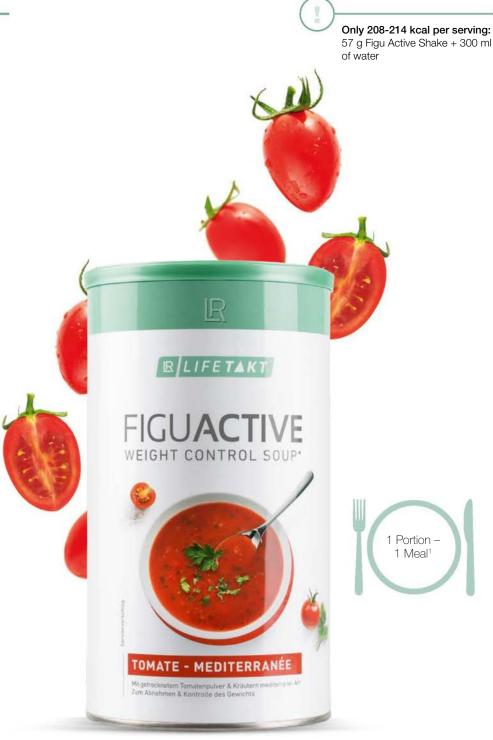

# Figu Active

Figu Active Soups are a warm meal substitute that makes it easier for you to lose or control weight\*. The meal is available in three savoury flavours for maximum variety.

#### Savoury, warm meals

#### Selected ingredients:

Well-balanced nutrient supply

#### Areas of application:

- Replacing two meals a day supports weight-loss
- Replacing one meal a day supports you in keeping your weight

#### Recommended Dosage:

- Replace one regular meal by a soup.
- Add 4 tbsp (57 g powder) with a whisk and stir into 300 ml of hot water.

#### Figuactiv Soup Tomato Mediterranean 80209 | 500 g can

Potato Aubergine

80208 | 500 g can

**Vegetable Curry India** 80210 | 500 g can

- $^{\scriptscriptstyle 1}$  Based on three average sized meals during the day the energy output of 2,000 kcal daily
- \* Replacing one meal a day by such a meal substitute as part of a calorie-reduced diet contributes to maintaining the weight after weight loss. Replacing two meals a day by such a meal substitute as part of a calorie-reduced diet contributes to losing weight. To achieve this effect, you should replace one or two meals a day.