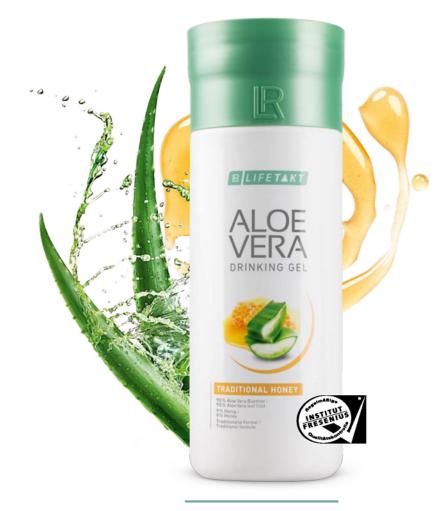

## Aloe Vera Drinking Gel

Scarcely any other natural product has such a successful and ancient tradition as the Aloe Vera plant.

Aloe Vera Drinking Gel Traditional with Honey was LR's first Aloe Vera product and at the same time the most successful LR product of all time. For this, as well as for all our Aloe Vera Drinking Gels, we use only pure Aloe Vera leaf gel in the highest possible concentration. One of the most important individual substances contained in the leaf gel of Aloe Vera is Acemannan, which develops its beneficial properties especially in combination with numerous other substances contained in Aloe Vera. The pure natural product is combined with ingredients that give the product its individual properties

#### The original with honey

#### Selected ingredients:

- ✓ 90 % pure Aloe Vera Leaf Gel
- √ 75 % Vitamin C¹ per daily allowance\*\*

#### Special properties:

 Recipe based on the original recipe of Father Romano Zago

#### Areas of application

- For a normal function of the blood vessels1
- For healthy bones1
- For a normal energy metabolism3
- For a normal function of the nervous system<sup>3</sup>
- For a normal function of the immune system<sup>4</sup>

#### Recommended Dosage:

- daily 3 x 30 mll

#### Aloe Vera Drinking Gel Traditional with Honey\*

<sup>1</sup> Vitamin C contributes to regular collagen formation for the normal functioning of blood vessels, and healthy bones, cartilage, gums, skin and teeth.