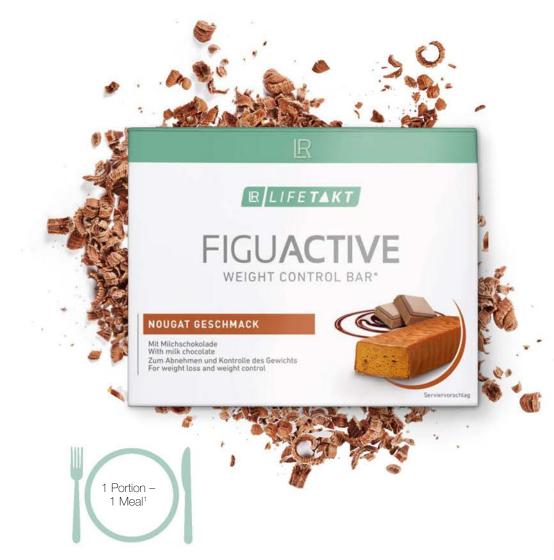

# Figu Active

The Figu Active bars replace a full meal and are ideal for on the go. Choose between three delicious flavours!
Full meal, ideal for on the go.

Full meal, ideal for on the go.

#### Selected ingredients:

Well-balanced nutrient supply

#### Areas of application:

- Replacing two meals a day supports weight-loss
- Replacing one meal a day supports you in keeping your weight

#### Recommended Dosage:

- Replace one regular meal by a

Figuactiv Bar Nougat Flavour 80271 | 6 x 60 g

**Strawberry-Yogurt flavour** 80284 | 6 x 60 g

Crunchy Caramel Flavour  $80272 \mid 6 \times 60 \text{ g}$ 

#### Only 224-226 kcal per bar: