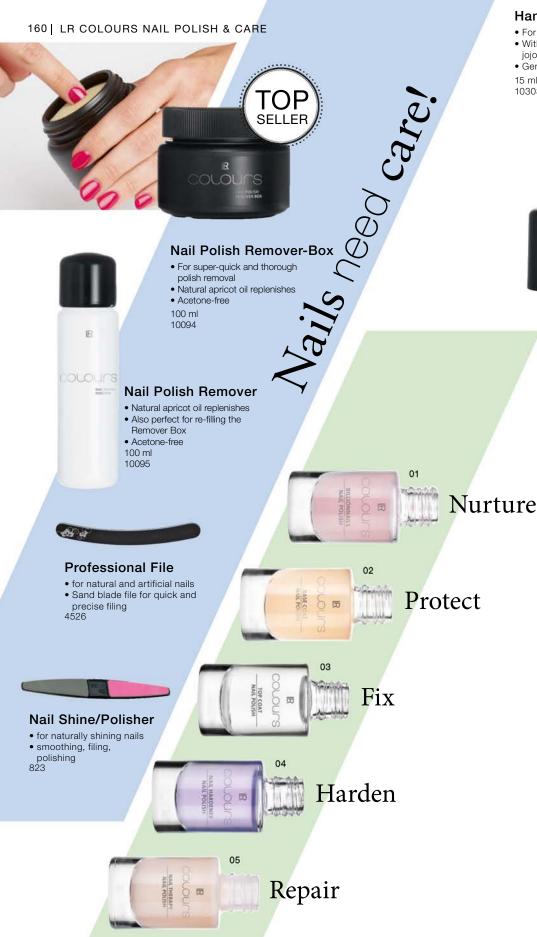

s 15 g 10064

# Blush

- · Light texture for a vital, natural look
- · With pure minerals and Phycocorail®
- · With micro fine mattifying pigments

4 g

10441-1 Warm Peach

10441-2 Cold Berry

10441-4 Warm Berry

10441-5 Cold Apricot



10441-4

10441-1

10441-2



# **Pressed Powder**

- Perfectly mattified complexion – also on the go
  • Smooth, light texture that
- conjures up a radiant look and lets the skin breathe
- with pure minerals and Phycocorail®

10440-1 Sand

10440-2 Caramel 10440-3 Apricot

10440-2



# Cleansing Foam

The rich foam gently cleans the skin and removes all make-up. 150 ml 10377



10440-3

# **Bronzing Pearls**

- Bronzing powder in pearl formAdds a touch of summer tan to the complexion
- Also perfect for highlighting the cheeks and the décolleté

18 g

10068



# Hand & Nail Serum

- For velvety-soft hands
- With grape seed, avocado and jojoba oils and vitamin E
- Gentle care for sensitive skin



## 01 Billionnails

- Intensive nail care polish
- Complex with vitamin E, C & F, proteins and calcium to support nail growth
- nourish, harden and reduce brittleness of the nails

10405 | 5,5 ml

# 02 Base Coat

- Smoothes the nail surface and prepares the nails for the coloured polish
- Protects from nail polish stains
- Makes your nail polish last longer 10404 | 5,5 ml

# 03 Top Coat

- Seals your nail polish and makes it last longer
- Protects the nail from chipping and scrapers 10403 | 5,5 ml

## 04 Nail Hardener

- Hardens and seals natural nails
- Strengthens through special protective film
- · Protects against chipping

10402 | 5,5 ml

# 05 Na