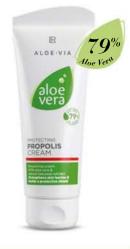

#### Aloe Vera Protective Propolis Cream

Rich cream for dry skin in need of care

- 79% Aloe Vera and beeswax extract
- Highly moisturising and nourishing
- Strengthens the skin barrier and forms a protective film on the skin
- Your skin feels soothed and relaxed