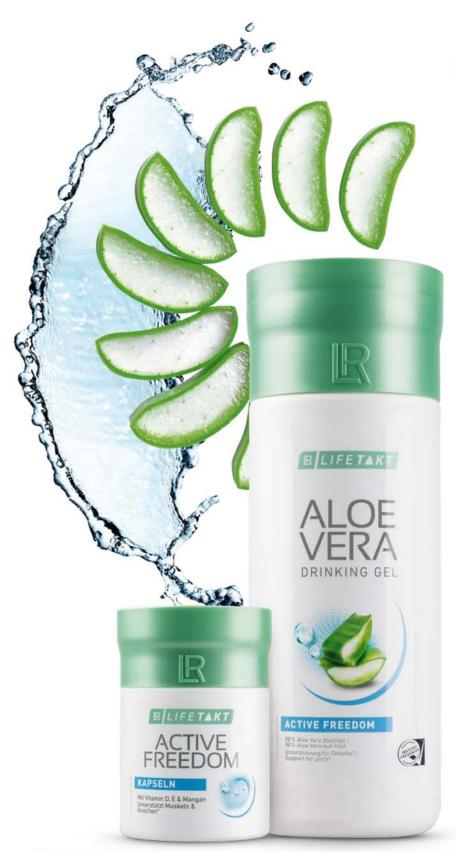

# Pro Activity

MAXIMUM MOBILITY FOR EVERY STAGE IN LIFE!

For you, mobility means freedom. Because only if your body can keep up with your daily requirements, you can reach your full potential and feel really good. LR LIFETAKT Pro Activity helps maintain and boost your body's flexibility so that you can lead the active life you want'.

# LR LIFETAKT Pro Activity is your daily plus of mobility.

For you, exercise is not a question of age, but of your personal constitution. With Pro Activity from LR LIFETAKT, you can enjoy your mobility all around and effortlessly master your everyday challenges.

This is ensured by the combination of Aloe Vera Drinking Gel Active Freedom and Active Freedom capsules. In naturopathy, Aloe Vera has been valued for centuries for its unique composition of ingredients. LR enriches the juice of the Aloe Vera plant with the vitamins C and E. Vitamin C supports the bone and cartilage structure – your musculoskeletal system is strengthened.<sup>1</sup>

Active Freedom capsules also provide for greater flexibility and mobility: It contains vitamin D which supports the muscles<sup>2</sup> and manganese which strengthens the connective tissue<sup>3</sup>. This clears the way for your agility.

#### **Pro Activity MONTHLY SET**

Aloe Vera Drinking Gel Active Freedom set of 3:

80883 | 3 x 1000 ml

More information on page 49

Active Freedom Capsules 80190 | 60 cap / 37,2 g

More information on page 56