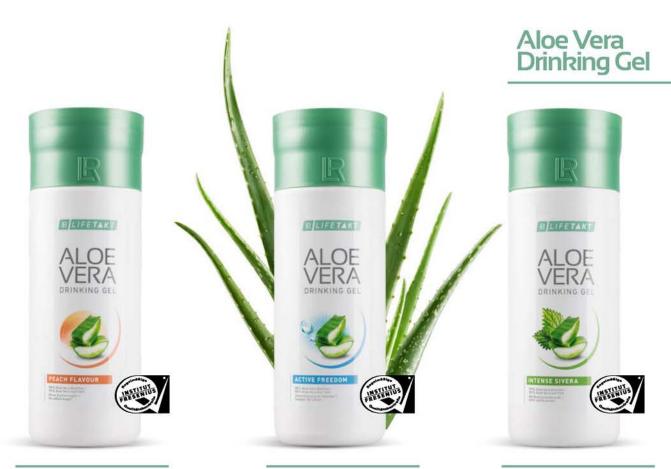

# The sugar-free version for weight-conscious people

#### Selected ingredients:

- No added sugar<sup>2</sup> (Information for diabetics: only 0.054 bread units)
- √ 100 % Vitamin C³ per daily allowance\*\*

#### Areas of application:

- For a normal function of the blood vessels<sup>1</sup>
- For healthy bones1
- For a normal energy metabolism<sup>3</sup>
- For a normal function of the nervous system<sup>3</sup>
- For a normal function of the immune system<sup>4</sup>

# Aloe Vera Life Essence Peach\*

80750 | 1000 ml

#### The movement specialist

#### Selected ingredients:

56 % Vitamin C per daily allowance\*\*

√ 58 % Vitamin E per daily allowance\*\*

#### Areas of application:

- For a regular collagen formation1
- For healthy bones
- For a normal cartilage structure1
- For a normal energy metabolism<sup>1</sup>
- For a normal function of the nervous system¹

#### Recommended Dosage:

- daily 3 x 30 ml

# The specialist for your general sense of well-being

#### Selected ingredients:

- y 90 % pure Aloe Vera Leaf Gel
- 7 % Honey
- With stinging nettle extract

#### Areas of application:

- For a general sense of well-being

#### Aloe Vera Drinking Gel Active Freedom\*

80850 | 1000 ml

### Aloe Vera Drinking Gel Intense Sivera\*

<sup>\*</sup> It is important that you adopt a varied and well-balanced diet to ensure a healthy way of living.

<sup>\*\*</sup> of the recommended daily allowance.