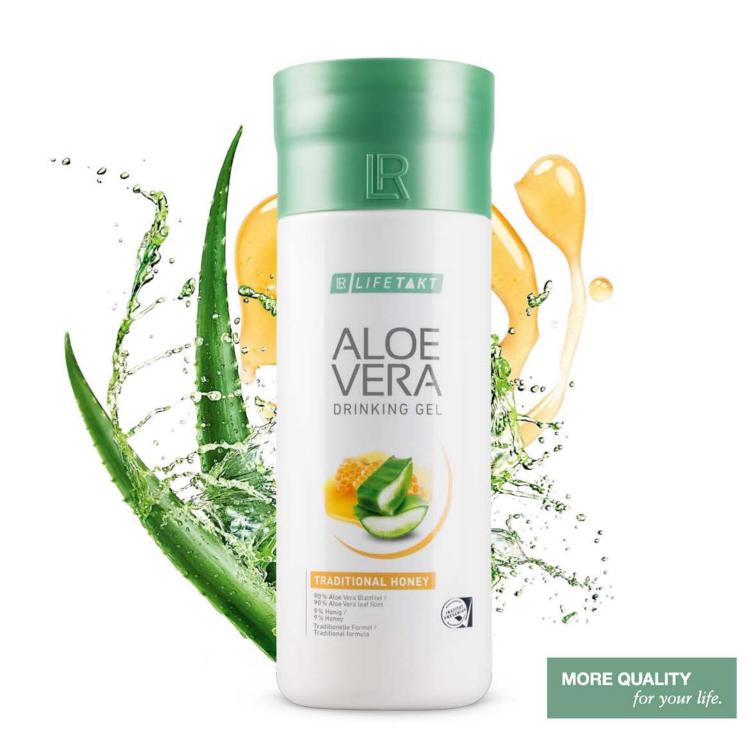

## Aloe Vera Drinking Gel

Scarcely any other natural product has such a successful and ancient tradition as the Aloe Vera plant.

Aloe Vera Drinking Gel Traditional with Honey was LR's first Aloe Vera product and at the same time the most successful LR product of all time. For this, as well as for all our Aloe Vera Drinking Gels, we use only pure Aloe Vera leaf gel in the highest possible concentration. One of the most important individual substances contained in the leaf gel of Aloe Vera is Acemannan, which develops its beneficial properties especially in combination with numerous other substances contained in Aloe Vera. The pure natural product is combined with ingredients that give the product its individual properties

#### Quality is our top priority.

From cultivation to the final product – every step in the supply chain is subject to strict quality controls at LR. This is confirmed by SGS Institut Fresenius and the certificates of the IASC.

#### The original with honey

#### Selected ingredients:

- ✓ 90 % pure Aloe Vera Leaf Gel
- √ 75 % Vitamin C¹ per daily allowance\*\*

#### Special properties:

 Recipe based on the original recipe of Father Romano Zago

#### Areas of application

- For a normal function of the blood vessels1
- For healthy bones1
- For a normal energy metabolism3
- For a normal function of the nervous system<sup>3</sup>
- For a normal function of the immune system<sup>4</sup>

#### Recommended Dosage:

- daily 3 x 30 mll

#### Aloe Vera Drinking Gel Traditional with Honey\*

<sup>1</sup> Vitamin C contributes to regular collagen formation for the normal functioning of blood vessels, and healthy bones, cartilage, gums, skin and teeth.