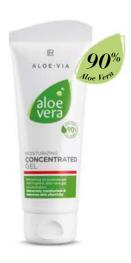

#### Aloe Vera Moisturising serum

Refreshing care gel for irritated,

- 90% Aloe Vera gel
- Instantly moisturises and cools the skin
- Improves skin elasticity
- Your skin immediately feels refreshed and revitalised