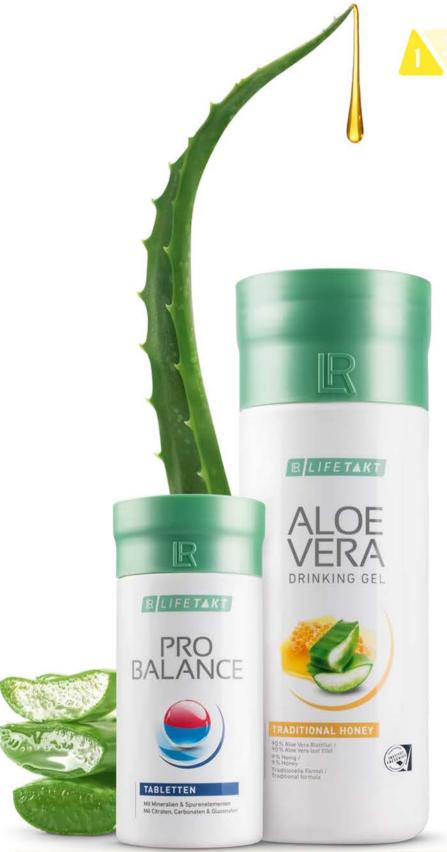

#### Full day, empty nutrient depots?

LR LIFETAKT Daily Essentials. Your daily plus for nutrient supply.

Daily Essentials by LR LIFETAKT supplies you with important nutrients that your body needs every day. Even if, and especially when, you do not have time to cook fresh or eat a balanced diet. The combination of Aloe Vera Drinking Gel Traditional with Honey and Pro Balance supplies your body with important minerals and trace elements as well as with high-quality herbal substances.

The ideal basis for a well-functioning metabolism¹. Aloe Vera Drinking Gel Traditional with Honey: In naturopathy, Aloe Vera has been valued for centuries for its unique composition of ingredients. LR enriches the juice of the Aloe Vera plant with valuable vitamin C. This supports your energy metabolism. In addition, Pro Balance restores the balance of nutrients in your body². The body's own acid-base-balance is regulated by valuable trace elements and an optimal supply of basic minerals².

## Aloe Vera Drinking Gel

Scarcely any other natural product has such a successful and ancient tradition as the Aloe Vera plant.

Aloe Vera Drinking Gel Traditional with Honey was LR's first Aloe Vera product and at the same time the most successful LR product of all time. For this, as well as for all our Aloe Vera Drinking Gels, we use only pure Aloe Vera leaf gel in the highest possible concentration. One of the most important individual substances contained in the leaf gel of Aloe Vera is Acemannan, which develops its beneficial properties especially in combination with numerous other substances contained in Aloe Vera. The pure natural product is combined with ingredients that give the product its individual properties

#### The original with honey

#### Selected ingredients:

- ✓ 90 % pure Aloe Vera Leaf Gel
- √ 75 % Vitamin C¹ per daily allowance\*\*

#### Special properties:

 Recipe based on the original recipe of Father Romano Zago

#### Areas of application

- For a normal function of the blood vessels1
- For healthy bones1
- For a normal energy metabolism3
- For a normal function of the nervous system<sup>3</sup>
- For a normal function of the immune system<sup>4</sup>

#### Recommended Dosage:

- daily 3 x 30 mll

#### Aloe Vera Drinking Gel Traditional with Honey\*

<sup>1</sup> Vitamin C contributes to regular collagen formation for the normal functioning of blood vessels, and healthy bones, cartilage, gums, skin and teeth.