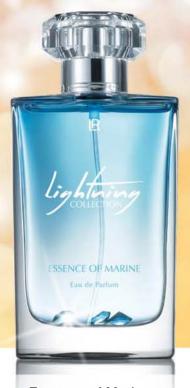

### Mind Master

The Mind Master Brain & Body Performance Drink supports the head and body in coping with oxidative stress1. Mind Master contains specially balanced micro-nutrients with important functions.

#### Our quality promise:

LR places particular value on the outstanding quality of the Mind Master. This quality is confirmed by the INSTITUTE FRESENIUS Quality Seal - one of the hardest seals to obtain on the market.

#### The Classic With the full power of green tea

#### Areas of application:

- Protects the cells¹ from oxidative stress
- Contributes to a normal energy metabolism3.
- Contributes to mental health2
- reduces fatigue and exhaustion3
- Contributes to normal cognitive
- Contributes to a normal function of the nervous system<sup>2</sup>

#### Recommended Dosage:

- daily 80 ml

#### Mind Master Formula Green\*

80900 | 500 ml

Formula Red\*

80950 | 500 ml

Patent pending\*\*\*

#### Selected ingredients:

- ✓ With vitamins & trace elements
- √ 100 % Vitamin E per daily allowance\*\*
  √ 100 % Vitamin B1 (Thiamine)
- per daily allowance\*\*
- √ 100 % Vitamin B9 (Folic acid) per daily allowance\*\*
- 100 % Vitamin B12 per daily allowance\*\*\*
- 30 % iron per daily allowance\*\*
- 51 % selenium per daily allowance\*\*
- With 36 % Aloe Vera Gel
- With grape juice from grape juice extract
- With green tea extract
- With L-Carnitine With coenzyme Q10