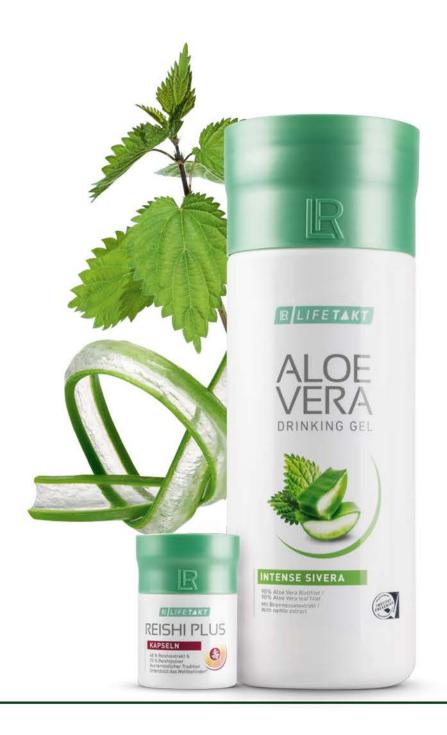

# LR LIFETAKT Vital Care for your daily plus of vitality

You still have a lot of plans? LR LIFETAKT Vital Care for your daily plus of vitality Vital Care from LR LIFETAKT supports you at this point in life. Your metabolism and cardiovascular system are optimally supported. Your vitality is promoted. If you feel that it is time to get some additional support, Aloe Vera Drinking Gel Intense Sivera is exactly what you are looking for. In naturopathy, Aloe Vera has been valued for centuries for its unique composition of ingredients. LR enriches the juice of the Aloe Vera plant with nettle extract.

In addition, Reishi Plus¹ contributes to a normal function of the blood vessels. In Far-Eastern tradition, Reishi has been used in naturopathy for centuries as the "mushroom of long life".

Vitamin C contributes to a regular energy metabolism.

Vitamin C contributes to regular collagen formation to support the normal functioning of the blood vessels.

#### Vital Care MONTHLY SET

Aloe Vera Drinking Gel Intense Sivera set of 3:

 $80823 \mid 3 \times 1000 \text{ ml}$  More information on

page 49

Reishi Plus Capsules 80331 | 30 Capsules / 15,2 g

More information on page 56

# Reishi plus

Reishi has been a part of Far-Eastern tradition for millennia. Its beneficial properties are still appreciated today.

# Capsules containing the mushroom of long life

#### Areas of applications:

- Stimulates collagen production to support the normal functioning of the blood vessels<sup>1</sup>
- Contributes to a regular energy metabolism<sup>3</sup>
- Reduces fatigue and exhaustion
- Provides for healthy bones5 and teeth¹
- Protects the cells from oxidative stress¹

#### Recommended Dosage:

- 1 capsule daily
- Also suitable for vegans

#### Reishi Plus capsules\*

80331 | 30 capsules / 15,2 g