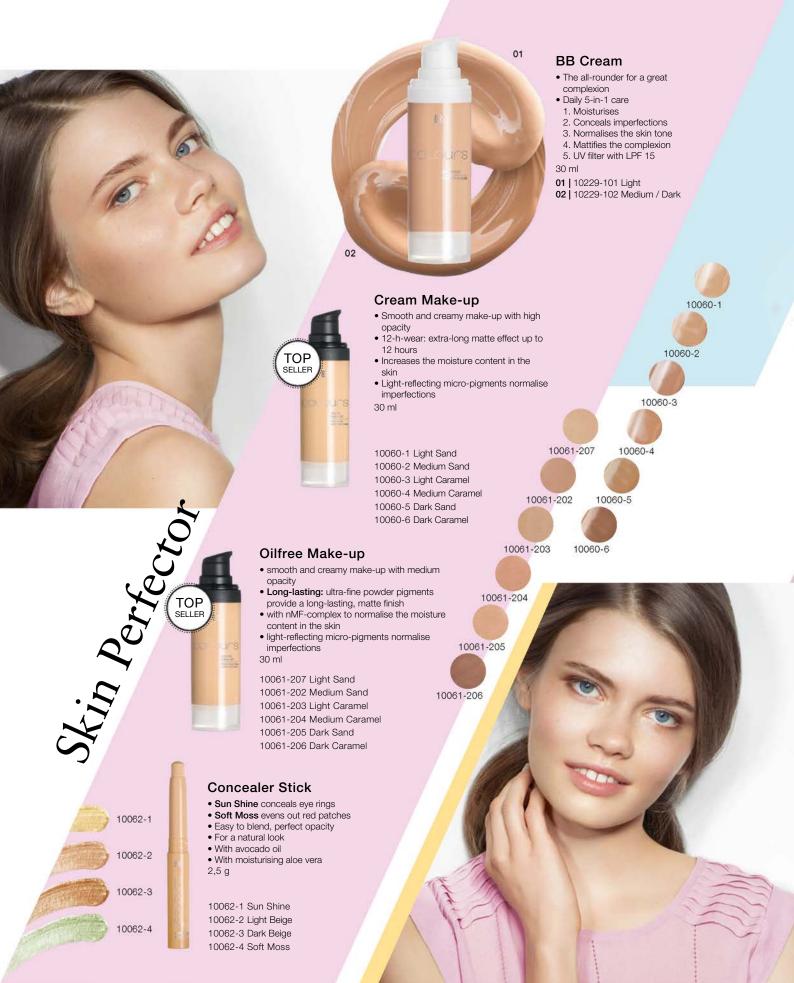

drawing contours and framing the eyes





For **lips** with a **wow effect!** 



# Lipliner

01

02

- Ideal for contouring and correcting
- Perfectly matches the LR Colours Lipsticks

1,16 g

- **01** | 10032-1 Warm Rose
- **02** | 10032-2 Magic Mauve
- **03 |** 10032-3 Juicy Rose
- **04 |** 10032-4 Orange Toffee
- **9 05 |** 10032-5 Midnight Plum
- 🍅 06 | 10032-7 Hot Chili
- **07** | 10032-8 Brown Rose



# Lipstick

- Colour and brilliance that cast a spell
- From seductive red to fairy-tale rose through to natural shades of brown
- Beautiful lips thanks to vitamin E

4,5 g

- 01 | 10431-101 Warm Rose
- 02 | 10431-102 Magic Mauve
- 03 | 10431-103 Juicy Rose
- 04 | 10431-104 Orange Toffee
- **05 |** 10431-105 Midnight Plum
- **06 |** 10431-107 Hot Chili **07 |** 10431-108 Brown Rose





# Loose Powder

- Silky-weightless texture for a natural style
- Perfect fixation for beautiful, even skin
  Transparent, suited for all make-up shades
- With pure minerals 15 g 10064

# Blush

- · Light texture for a vital, natural look
- · With pure minerals and Phycocorail®
- · With micro fine mattifying pigments

4 g

10441-1 Warm Peach

10441-2 Cold Berry

10441-4 Warm Berry

10441-5 Cold Apricot



10441-4

10441-1

10441-2



# **Pressed Powder**

- Perfectly mattified complexion – also on the go
  • Smooth, light texture that
- conjures up a radiant look and lets the skin breathe
- with pure minerals and Phycocorail®

10440-1 Sand

10440-2 Caramel 10440-3 Apricot

10440-2



# Cleansing Foam

The rich foam gently cleans the skin and removes all make-up. 150 ml 10377



10440-3