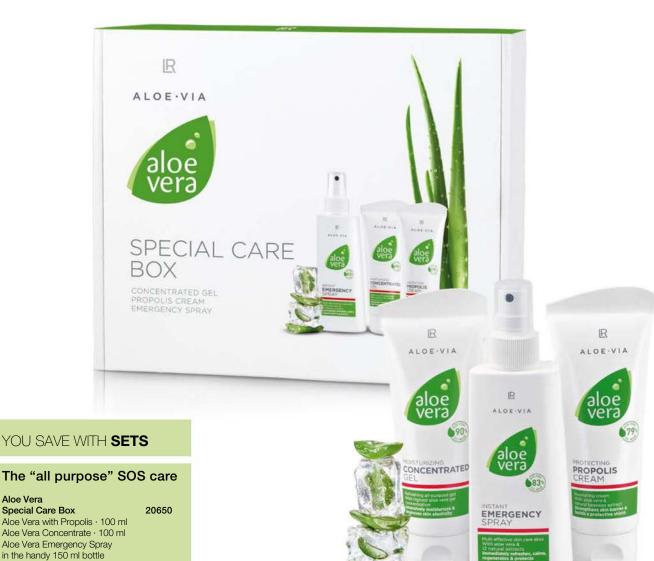

# For quick relieve in everyday life

The "all purpose" box: For irritated skin, the three LR ALOE VIA experts support the natural regeneration of the skin - with a maximum of care. The Special Care Box is the perfect SOS care package for use at home or on the go.

#### YOU SAVE WITH SETS

#### The "all purpose" SOS care

Aloe Vera Special Care Box

Aloe Vera Concentrate · 100 ml Aloe Vera Emergency Spray in the handy 150 ml bottle (special size only available in the box set) you also receive the informative