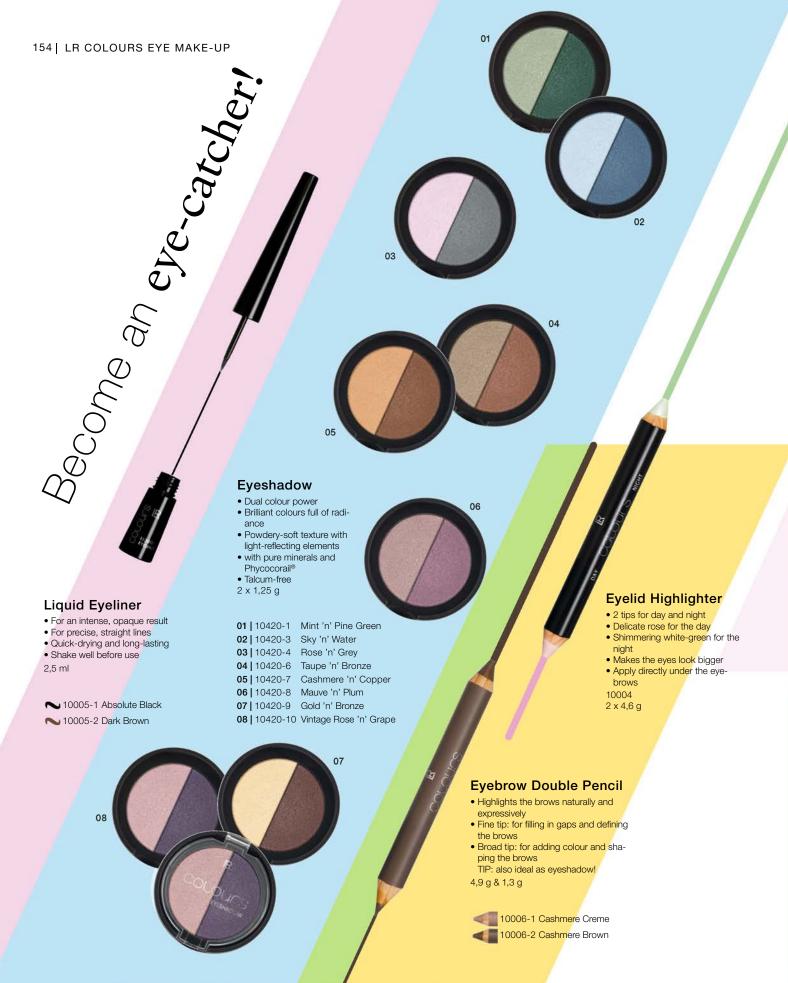

It doesn't matter whether you just want to get rid of those extra pounds or whether you want to drop several dress sizes.

No matter how much weight you want to lose.

Also after the baby break, before a wedding or another important event, a new, great body feeling is a perfect start into a new phase of life. And you are ready for the next beach holiday as well.