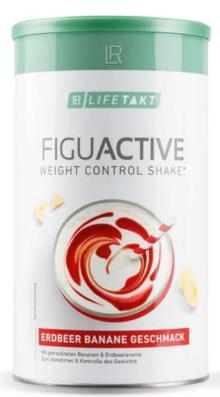

# Figu Active

The creamy Figu Active Shakes are quick and easy to prepare. The delicious meal substitute is available in a wide range of flavours.

#### Figuactiv Shakes Strawberry-Banana

80201 | 450 g can

80280 | 450 g can

Latte Macchiato

80201 | 450 g can

 $<sup>^{\</sup>mbox{\tiny 1}}$  Based on three average sized meals during the day the energy output of 2,000 kcal daily