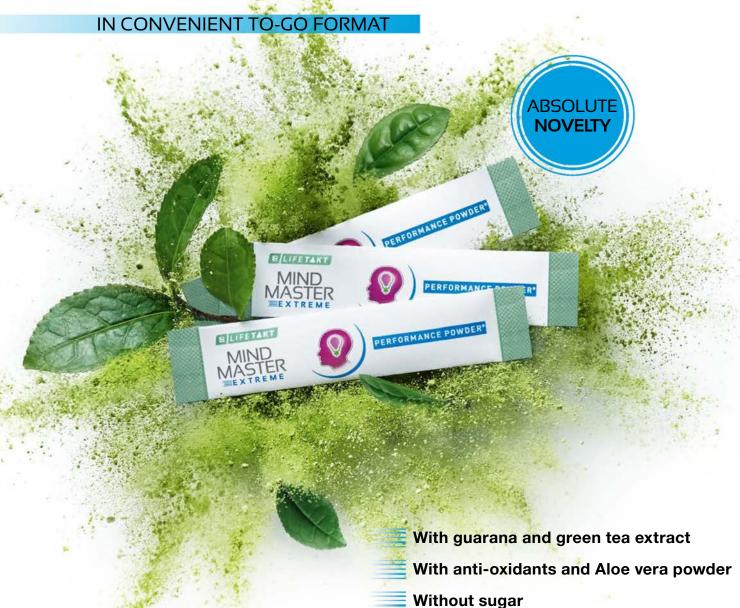

#### Mind Master

Mind Master Extreme
The quick energy boost for mental and physical performance<sup>2,3,4</sup>
Protects your cells from oxidative stress<sup>1</sup>. Maximum performance in practical to-go format – without sugar.

# The quick, sugar-free energy boost to go

#### Areas of application: Quick energy boost

- Caffeine from guarana<sup>2</sup>
- Enhanced cognitive performance thanks to vitamins B6, B12 and thiamine<sup>4</sup>
- With amino acids leucine, isoleucine and valine (BCAA)

#### Protection

- Efficient mix of amino acids which protects your cells from oxidative stress<sup>3</sup> and covers 100 % of your daily requirements of vitamin D and E
- Vitamin C supports your immune system<sup>5</sup>
- Aloe vera powder contributes to a general sense of well-being

#### Recommended intake:

 Pour the content of the sachet directly onto the tongue and let it dissolve in the mouth once a day

Simply tear open

No water needed

Regain power

#### Mind Master Extreme Performance Powder

80980 | 35 g / 14 Sticks à 2,5 g

<sup>&</sup>lt;sup>1</sup> Vitamin B12 helps to reduce fatigue and exhaustion.

<sup>&</sup>lt;sup>2</sup> The caffeine contained in guarana helps to enhance attention and concentration. The caffeine contained in guarana contributes to increased endurance performance.

#### Selected ingredients:

- w 80 mg of caffeine, among others from guarana.
- BCAAs (Leucine, Isoleucine, Valine)
- Green tea extract
- 100% Vitamin D
- √ 100% Vitamin E
- 100% Vitamin B1 (Thiamin)
- v 100% Vitamin B6
- 100% Vitamin B12
- √ 25% Vitamin C
- Aloe vera powder
- ✓ Zink
- ✓ Selenium
- Coenzyme Q10