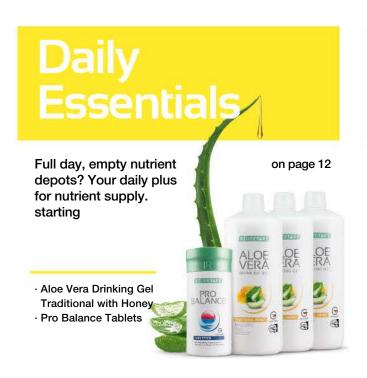

Full day, empty nutrient depots?

LR LIFETAKT Daily Essentials. Your daily plus for nutrient supply.

LR enriches the leaf filet of the Aloe vera plant with valuable vitamin C to support the energy metabolism (1). In addition, Pro Balance restores the balance of nutrients in your body (2). The body's own acid-basebalance is regulated by valuable trace elements and an optimal supply of basic minerals (2).

#### Aloe Vera Drinking Gel Traditional with Honey

The 3 building blocks for your overall health:

- 1. SUPPLY: Supplies important active ingredients and improves nutrient utilisation.<sup>1, 3</sup>
- 2. **DEFENCE:** Supports the body's own processes and the immune system.<sup>4, 5</sup>
- 3. METABOLISM: The energy metabolism is supported1

Delicious: with a natural, pleasant taste of honey

Aloe Vera Drinking Gel Traditional with Honey pack of 3: 80743 | 3 x 1000 ml

More information on page 50

#### **Pro Balance Tablets**

Pro Balance restores the balance of nutrients in your body.<sup>2</sup> It regulates the body's acid-base balance through valuable trace elements and supports optimum supply of alkaline minerals.<sup>2</sup>

#### ProBalance Tablets 80102 | 360 Tablets / 252 g

More information on page 59