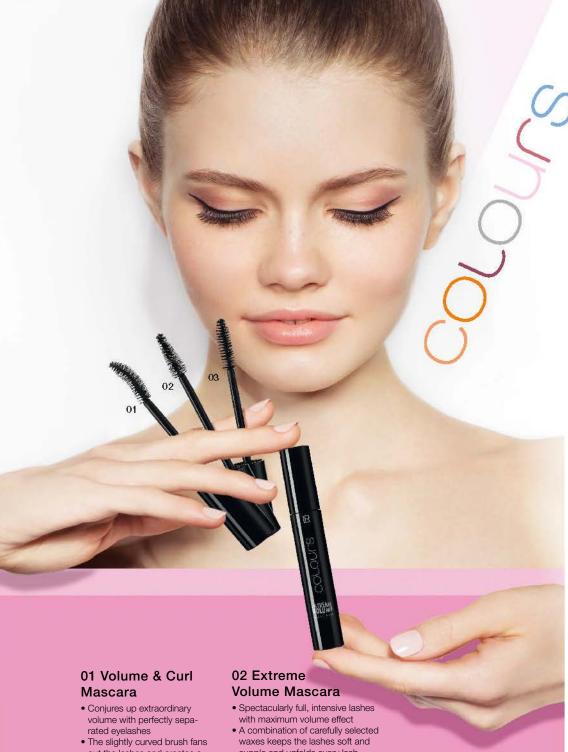

xion
- Beige reduces irregularities in pigmentation
- Green conceals broken capillaries and pigmentation spots
- Fixes make-up, blurs out imperfections and ensures a smooth and radiant complexion

### 04 Hollywood Powder Duocolour

- Yellow imparts a healthy glow to your skin, blurs out shadows and imperfections and provides a radiant complexion
- Purple ensures a fresh and vital complexion, even at night – it reflects the light and livens up dull skin
- Fixes make-up, blurs out imperfections and ensures a smooth and radiant complexion.

### 05 Velvet Touch Micro Powder

- High-grade multifunctional powder
- The airy and micro fine texture imparts a silky-transparent and smooth finish
- Reduces shine and normalises the skin tone

11113-1 | 11,8 g Ruddy rose 11113-2 | 11,1 g Petal Peach





out the lashes and creates a fabulous curve







10002-1 Absolute Black

10 ml

- supple and unfolds every lash
- Conical brush shape for a marvellous "big eyes effect"
- Easy application even at the corners of the eye and the lower lash line thanks to pointed brush

10386 Absolute Black

11 ml

### 03 Length & Definition Mascara, waterproof

- Perfectly defined, visibly lengthened
- The high definition brush makes the lashes look longer and separates them to the last hair
- Waterproof, extra long-lasting texture



10266 Absolute Black



### Kajal

- Intensive, strong and supple lid line
- Easy application
- Ultra long-lasting hold
- Perfect for drawing contours and framing the eyes

10001-101 Soft Snow 10001- 2 Dark Coal

10001-104 Cold Blue

10001-105 Soft Ashes

10001- 6 Olive Gre