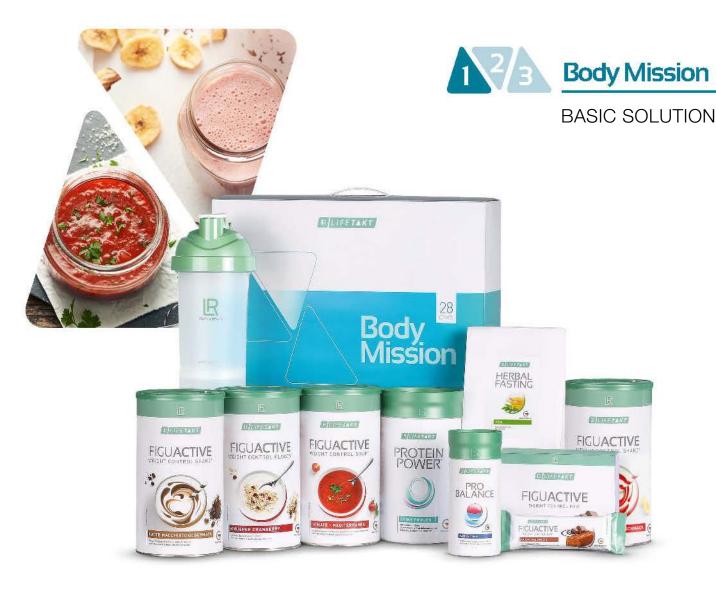

#### **BODY MISSION 28 days SET**

#### Tasty meals

 $2\ x$  Figu Active Shakes of your choice in the following flavours: strawberry banana, vanilla or latte macchiato

- 1 x Figu Active soup of your choice in the following flavours: Tomato Mediterranean, Potato-Aubergine or Vegetable Curry India
- 1 x Figu Active bar (6 pack) of your choice in the following flavours: Nougat, Strawberry-Yoghurt or Crunchy Caramel
- 1 x Figu Active Flakes Crispy Cranberry

#### Sensible diet companions

- 1 x Pro Balance tablets
- 1 x Diet Herbal Tea\*
- 1 x Protein Powder
- 1 x Powdered Drink Vanilla
- 1 x LR Shaker including portion can

#### Weight-loss coach

Access to the online weight-loss coach and the community

Body Mission 28-Days Set

80434

More information on page 60