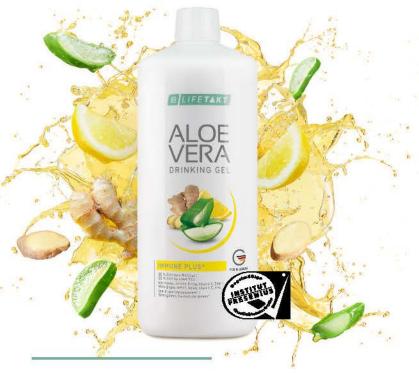

#### Ready for all weathers?

LR LIFETAKT Seasonal Support. Your daily plus of support for every season.

Aloe Vera Drinking Gel Immune Plus strengthens existing immune cells, activates the immune system and supports its function. 85% Aloe Vera leaf filet enriched with ginger, lemon and vitamin C, zinc and selenium provide triple power for your immune system. (1) In addition: Colostrum Capsules (2). They contain the first milk of the cow, which already provides the calf with everything it needs.

## The expert for your immune system

The triple plus for your immune system:

- 1. STRENGTHENING: Existing immune cells are strengthened.1
- 2. ACTIVATING: The immune system is activated.<sup>1,2</sup>
- 3. STIMULATING: The regular function of the immune system is supported.<sup>1, 3</sup>

Delicious: Light, natural spiciness of ginger combined with refreshing lemon and sweet honey

## Selected ingredients:

- 6% ginger juice
- Lemon juice
- 100% vitamin C per daily ration\*\*
- 100% zinc per daily ration\*\*
- 82% selenium per daily ration\*\*

## Aloe Vera Drinking Gel Immune Plus\*