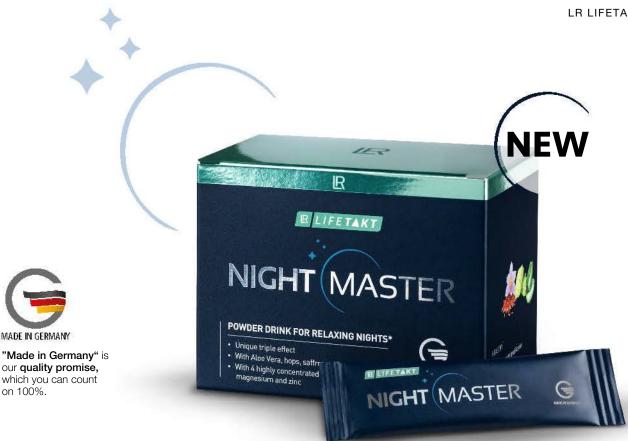

#### Sleeping well and waking up well rested?

LR LIFETAKT Night Essentials.

Your nightly plus for a healthy, regenerative sleep. The LR LIFETAKT Night Master sleeping drink with its highly effective formula of natural ingredients, including Aloe vera, saffron extract and hops, contributes to a restful sleep in the long term if taken regularly. (1,2,3) Its powerful TRIPLE EFFECT (1,2,3) supports your body's sleep rhythm - this means falling asleep faster, sleeping through more deeply and waking up well rested. LR LIFETAKT Night Master covers 100% of your daily requirement of B vitamins, contains 250 mg of the essential amino acid L-tryptophan and magnesium and is a highly concentrated source of zinc.

#### Night Essentials MONTHLY SET

Night Master contributes to a restful and regenerative sleep in the long term: (1,2,3)

- 1. FALLING ASLEEP MORE QUICKLY thanks to pure relaxation
- 2. SLEEPING THROUGH DEEPLY thanks to improved sleeping quality
- 3. WAKE UP RESTED thanks to optimised regeneration overnight

**Night Master** 81110 / 111 g 30 sticks à 3.7g