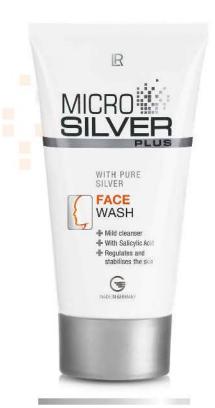

#### **SPECIAL CARE**

Anti-bacterial protection for special requirements

114 | LR MICROSILVER