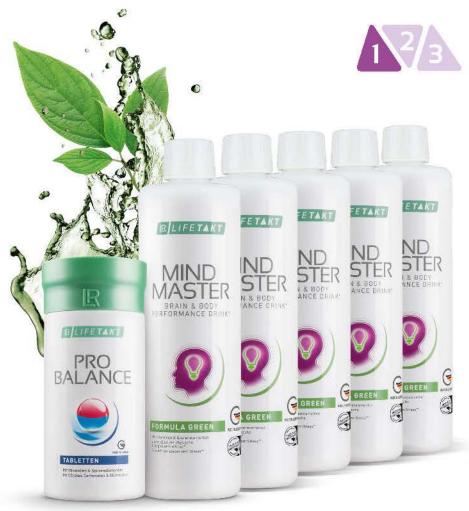

#### **Mental Power MONTHLY SET**

#### Mind Master

Mind Master provides more energy in the long term and enhanced mental and physical performance.<sup>2,3</sup> In addition, Mind Master offers protection from oxidative stress.<sup>1</sup>

Put together your own set of 5 bottles of Mind Master choosing from **Formula Green** and **Formula Red** according to your personal taste.

**Mind Master Formula Green:** The classic version with the full power of green tea **Mind Master Formula Red:** The fruity version with grape flavour

Pro Balance restores the acid-base balance<sup>4</sup> and reduces fatigue and exhaustion.<sup>5</sup>

#### Mind Master set of 5

Put together your own set of 5 bottles of Mind Master choosing from Formula Green and Formula Red.

80935 | 5 x 500 ml

More information on page 52

#### ProBalance Tablets

80102 | 360 Tablets / 252 g

More information on page 59