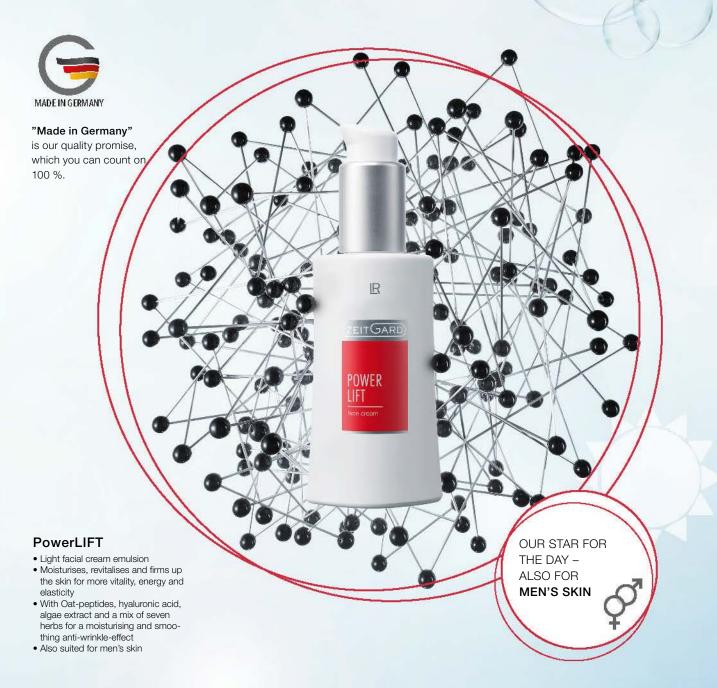

n appear transformed: pores, skin imperfections and wrinkles are minimized, shiny skin areas are given a matte finish.

#### LONG-LASTING PERFECTION

Long-lasting perfection of the skin structure day after day. The anti-aging active ingredients Gatuline® In-Tense and Ultra Filling SpheresTM penetrate deep into the skin to strengthen firmness and elasticity in the longterm: the skin appears smoother and firmer.

28250 | 30 ml

applied as usual.

Serox

# INTENSIVE BOOST OF FRESHNESS for men & women

The light facial care provides particularly stressed skin with a perfect boost of freshness – also for in-between! The combination of Reductine®, hyaluronic acid, algae extract and a mix of seven herbs ensures perfect hydration of the skin. More vitality and elasticity the whole day through!





# REGENERATION OVERNIGHT: Increased resilience and elasticity

The rich mask with its highly concentrated active ingredient complex of UltraFilling Spheres™, jojoba oil and Shizandra berries provides for extra care and regeneration. Especially during the night, the skin can relax and the valuable active ingredients can penetrate the skin in an optimum manner. The skin feels silky soft in the morning and appears smooth and fresh.

SLEEPING MASK SPECIAL CARE



for optimum results

### SMART SERUM AGAINST DIGITAL AGING

Blue light from displays and screens can cause premature skin aging. The blue light rays penetrate deep into the lowest layers of the skin, where they cause oxidative stress and damage the skin cells, among other things. Signs of aging, such as wrinkles and sagging skin, be