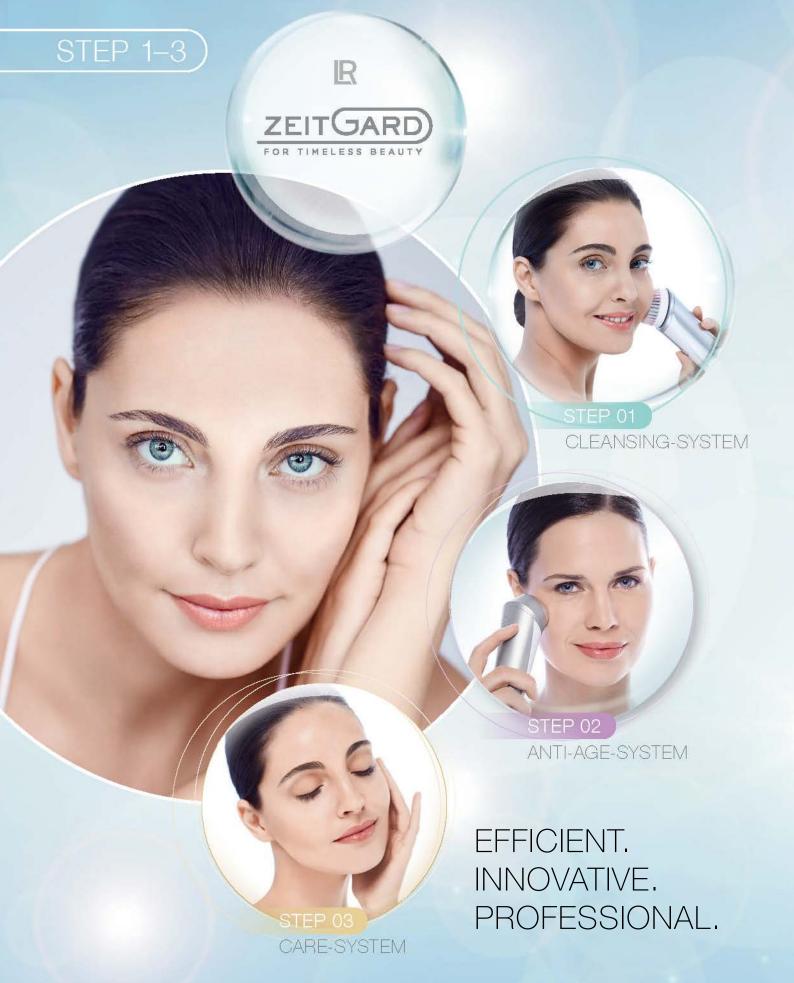

# ANTI-AGE

CARE

LR ZEITGARD for timelessly beautiful skin

**96** LR ZEITGARD Cleansing system

98 | LR ZEITGARD Anti-age system

100 | LR ZEITGARD Care system

## 1. You want youthful, more elastic skin with fewer wrinkles?

The electric LR ZEITGARD anti-age device with its thermal hot/ cold methodology ensures effective transport of anti-age active ingredients into the skin layer.

## Restructuring Kit 71007

Thanks to special oscillation technology, LR ZEITGARD 1 ensures pore-deep and gentle cleansing - up to 10 times more effective than regular cleaning1.

Cleansing-System-Kit Classic 70036