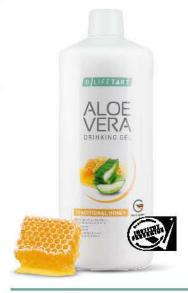

#### Aloe Vera Drinking Gel Traditional with Honey

The 3 building blocks for your overall health:

- 1. SUPPLY: Supplies important active ingredients and improves nutrient utilisation.<sup>1, 3</sup>
- 2. **DEFENCE:** Supports the body's own processes and the immune system.<sup>4, 5</sup>
- 3. METABOLISM: The energy metabolism is supported1

Delicious: with a natural, pleasant taste of honey

Aloe Vera Drinking Gel Traditional with Honey pack of 3: 80743 | 3 x 1000 ml

More information on page 50

## The expert for your overall health

The 3 building blocks for your health:

- 1. SUPPLY: Supplies important active ingredients and improves nutrient utilisation.3,4
- 2. DEFENCE: Supports the immune system.5,6
- 3. METABOLISM: Supports energy metabolism.3

## Selected ingredients:

- ₩9% Honey
- 75 % Vitamin C¹ per daily allowance\*\*

## Aloe Vera Drinking Gel Traditional with Honey

80700 | 1000 ml

Vitamin C, zinc and selenium contribute to a normal function of the immune system.
 Zinc has a function in cell division
 Vitamin C contributes to a normal energy metabolism.
 Vitamin C increases iron absorption.
 Vitamin C supports the regular collagen formation to maintain the normal function of bones, cartilage and the skin.
 Vitamin C supports the regular function of the immune system.