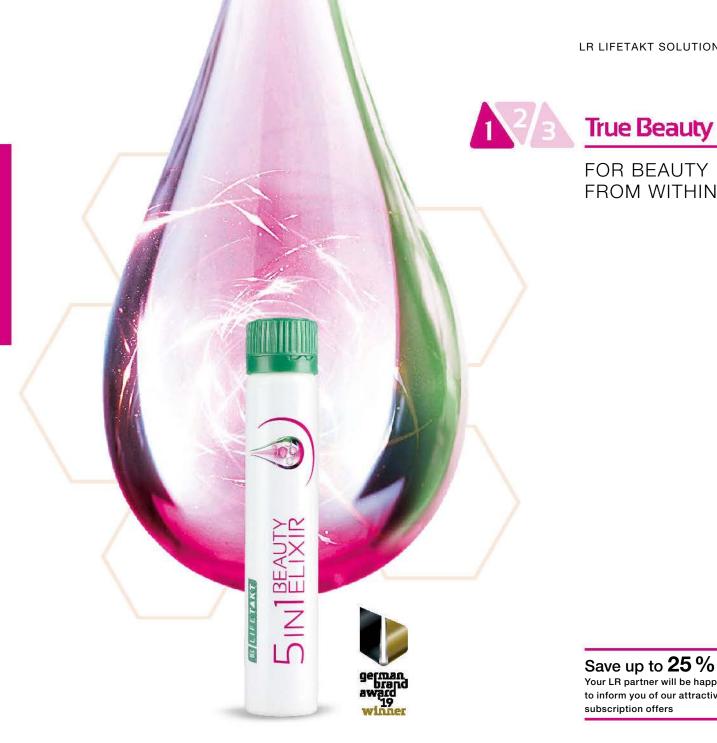

## Do you want to feel beautiful from head to toe? LR LIFETAKT True Beauty

Your daily extra dose of youthful beauty.

5in1 Beauty Elixir fulfils the 5 most common beauty wishes with only 1 shot a day. The 5in1 Beauty Elixir owes its unique mode of action to the innovative dual complex consisting of the active and the preventive complex. The active complex with a highly concentrated dose of collagen peptides, hyaluronic acid, zinc, copper and 9 important vitamins activates the beauty processes and reduces signs of aging.

The preventive complex uses the power of Aloe vera and four other natural extracts to provide preventive protection against the main causes of aging and external environmental aggressors. The to-go shot is also completely free from sweeteners, artificial colours, lactose and gluten.

FOR BEAUTY FROM WITHIN

Save up to **25** % Your LR partner will be happy to inform you of our attractive subscription offers

## 5 in 1 Beauty Elixir Fulfils 5 beauty wishes with just one shot:

- 1. YOUTHFUL APPEARANCE WITH FEWER WRINKLES<sup>1</sup>
- 2. CLEAR AND HEALTHY COMPLEXION WITHOUT IRRITATIONS<sup>1</sup>
- 3. FIRM BODY WITH LESS CELLULITE<sup>2</sup>
- 4. STRONG, SHINY HAIR<sup>3</sup>
- 5. STRONG, HEALTHY NAILS4