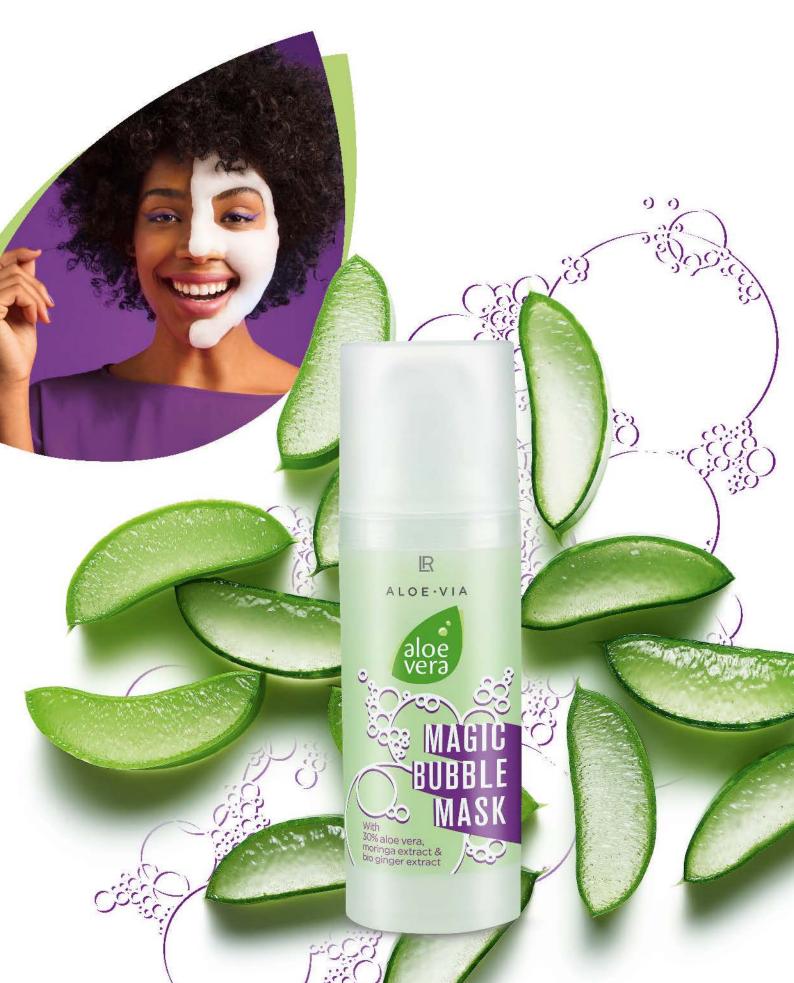

## 3. You want a firmer body with less cellulite?

The Aloe vera in LR ALOE VIA provides intensive care for a defined body silhouette thereby firming abdomen, upper arms, thighs and bottom.

Aloe Vera Toning-Set 27529