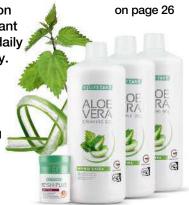

Stay mobile in everyday life?

LR LIFETAKT Pro Activity. Your daily plus for your mobility.

Aloe Vera has been valued for centuries for its unique composition of ingredients. LR enriches the leaf filet of the Aloe Vera plant with the vitamins C and E. Vitamin C supports the bone and cartilage structure (4) - your musculoskeletal system is strengthened. (1,4) Active Freedom capsules also provide for greater flexibility and mobility: It contains vitamin D which supports the muscles (2), and manganese which strengthens the connective tissue (3).

## **Pro Activity MONTHLY SET**

## Aloe Vera Drinking Gel Active Freedom

The triple kick for your musculoskeletal system

- 1. MOBILITY: The normal cartilage function is supported.4
- 2. POWER: The normal function of the bones is supported.1
- 3. ENERGY: The energy metabolism is supported and fatigue is reduced.5

Delicious: with tasty orange flavour

Aloe Vera Drinking Gel Active Freedom set of 3:

80883 | 3 x 1000 ml

More information on page 51

## **Active Freedom Capsules**

The vitamin D contained in Active Freedom Capsules supports the muscles and bones<sup>2</sup>, manganese supports the connective tissue.<sup>3</sup>

Active Freedom Capsules 80190 | 60 cap / 37,2 g