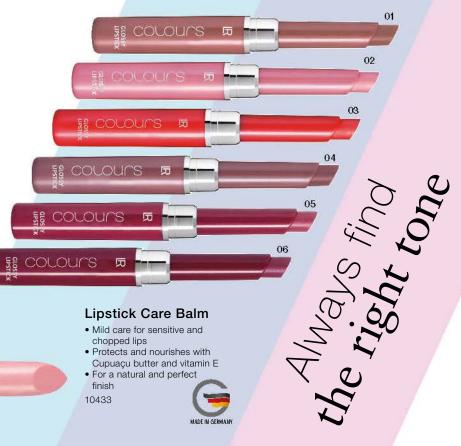

## 5. You want stronger, healthier nails?

LR COLOURS Hand & Nail Serum provides gentle care with valuable oils and vitamins. The nail therapy repairs and strengthens nail elasticity and firmness.

Nail set 10406