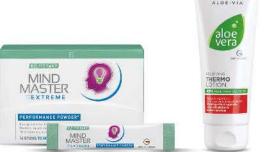

#### **INDIVIDUAL** SUPPLEMENTS:

Every body responds differently to challenging situations: Listen to your needs and give your body exactly the support it lacks. Do you need a quick energy boost?

Do you have to be focused and concentrated in your stressful everyday work, but still want to give 100 % in your free time? Mind Master Extreme provides you with the boost of energy you need1 and supports you in overcoming your energy slump<sup>2</sup>. In addition, Mind Master Extreme protects you from oxidative stress4. What's more: Pro 12 and Colostrum provide a general sense of well-being.

Mind Master Extreme is the quick

Pro 12<sup>1</sup> supports your general sense energy boost for mental and physical of well-being.

performance<sup>1,2,3</sup> Protects your cells from oxidative stress<sup>4</sup>. Performance in convenient to-go format – without

Pro 12 Capsules 80370 | 30 Capsules / 15 g

You just want to feel good?

direct consumption.

Colostrum Liquid 80361 | 125 ml

Mind Master Extreme

sugar.

80980 | 35 g / 14 sticks à 2.5 g

Performance Powder