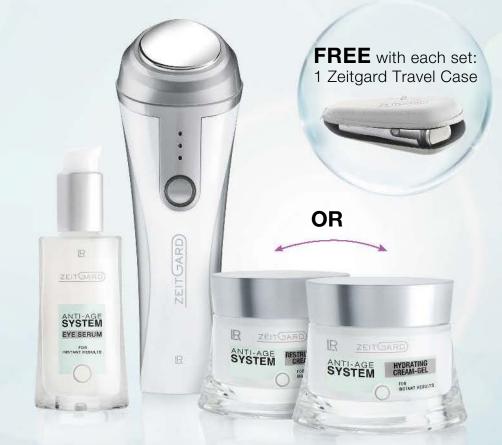

# ANTI-AGE

CARE

LR ZEITGARD for timelessly beautiful skin

**96** LR ZEITGARD Cleansing system

98 | LR ZEITGARD Anti-age system

100 | LR ZEITGARD Care system

## 1. You want youthful, more elastic skin with fewer wrinkles?

The electric LR ZEITGARD anti-age device with its thermal hot/ cold methodology ensures effective transport of anti-age active ingredients into the skin layer.

## Restructuring Kit 71007

Thanks to special oscillation technology, LR ZEITGARD 1 ensures pore-deep and gentle cleansing - up to 10 times more effective than regular cleaning1.

Cleansing-System-Kit Classic 70036