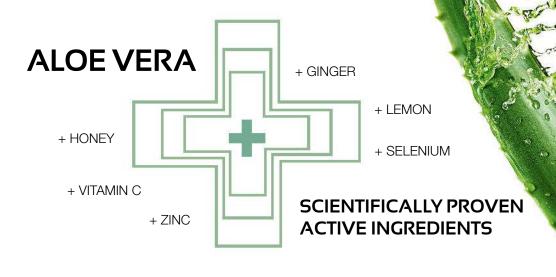

#### Ready for all weathers?

LR LIFETAKT Seasonal Support. Your daily plus of support for every season.

Aloe Vera Drinking Gel Immune Plus strengthens existing immune cells, activates the immune system and supports its function. 85% Aloe Vera leaf filet enriched with ginger, lemon and vitamin C, zinc and selenium provide triple power for your immune system. (1) In addition: Colostrum Capsules (2). They contain the first milk of the cow, which already provides the calf with everything it needs.

Vitamin C, zinc and selenium contribute to a normal function of the immune system. Capsules containing Colostrum 2 zinc has a function in cell division.
Vitamin C contributes to a regular energy metabolism.

## The expert for your immune system

The triple plus for your immune system:

- 1. STRENGTHENING: Existing immune cells are strengthened.1
- 2. ACTIVATING: The immune system is activated.<sup>1,2</sup>
- 3. STIMULATING: The regular function of the immune system is supported.<sup>1, 3</sup>

## Selected ingredients:

- 6% ginger juice
- Lemon juice
- 100% vitamin C per daily ration\*\*
- 100% zinc per daily ration\*\*
- 82% selenium per daily ration\*\*

## Aloe Vera Drinking Gel Immune Plus\*