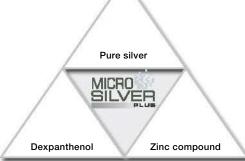

#### **SPECIAL CARE**

Anti-bacterial protection for special requirements

114 | LR MICROSILVER