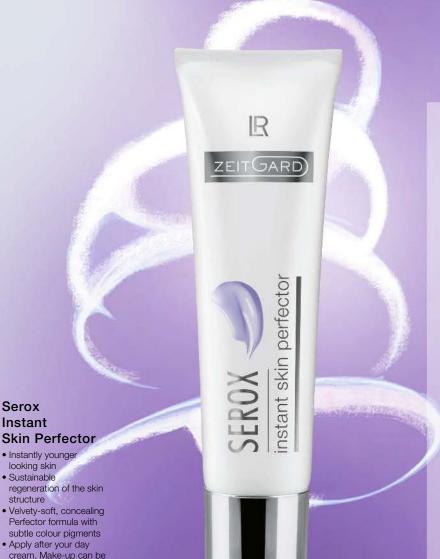

## 1. You want youthful, more elastic skin with fewer wrinkles?

The electric LR ZEITGARD anti-age device with its thermal hot/ cold methodology ensures effective transport of anti-age active ingredients into the skin layer.