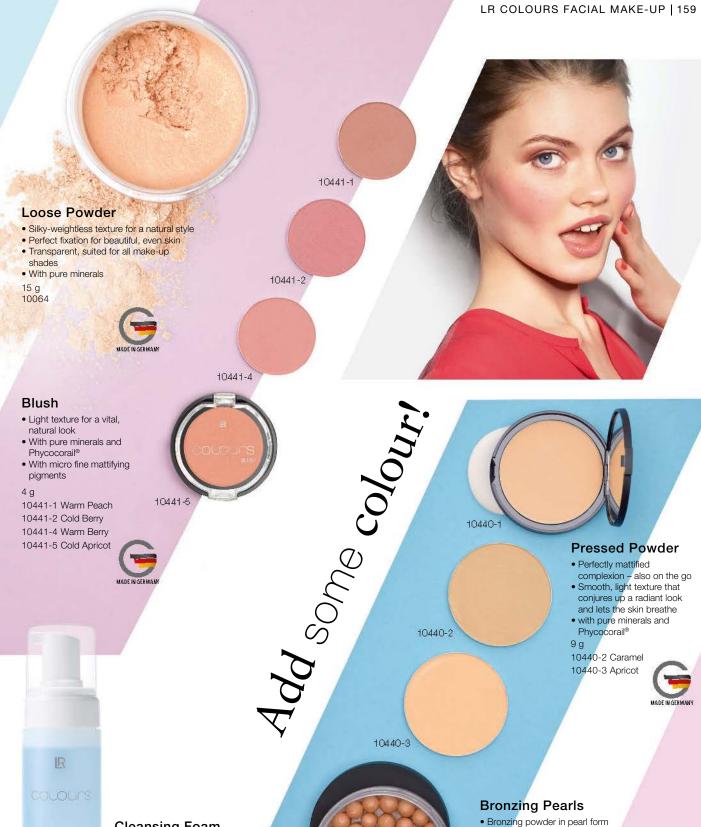

a fabulous curve







10002-1 Absolute Black

10 ml

- supple and unfolds every lash
- Conical brush shape for a marvellous "big eyes effect"
- Easy application even at the corners of the eye and the lower lash line thanks to pointed brush

10386 Absolute Black

11 ml

### 03 Length & Definition Mascara, waterproof

- Perfectly defined, visibly lengthened
- The high definition brush makes the lashes look longer and separates them to the last hair
- Waterproof, extra long-lasting texture



10266 Absolute Black



### Kajal

- Intensive, strong and supple lid line
- Easy application
- Ultra long-lasting hold
- Perfect for drawing contours and framing the eyes

10001-101 Soft Snow 10001- 2 Dark Coal

10001-104 Cold Blue

10001-105 Soft Ashes

10001- 6 Olive Green 10001-107 Dark Hazel







### Cleansing Foam

The rich foam gently cleans the skin and removes all make-up. 150 ml 10377



- Adds a touch of summer tan to the complexion
- Also perfect for highlighting the cheeks and the décolleté 10068



### Lipliner

- Ideal for contouring and correcting
- Perfectly matches the LR Colours Lipsticks

1,16 g

- 01 | 10032-1 Warm rose
- 02 | 10032-2 Magic Mauve
- 03 | 10032-103 Juicy rose
- **04 |** 10032-4 orange Toffee
- 05 | 10032-5 Midnight Plum
- 06 | 10032-7 Hot Chili
  - 07 | 10032-8 Brown rose



### Glossy Lipstick

- The perfect combination of lipstick and gloss
- Long-lasting and moisturising
- With a seductively fruity flavour 1,6 g
- 01 | 10031-1 Crystal Caramel
- 02 | 10031-2 Crystal rose
- 03 | 10031-3 Crystal Peach
- 04 | 10031-4 Crystal Mauve
- 05 | 10031-5 Crys