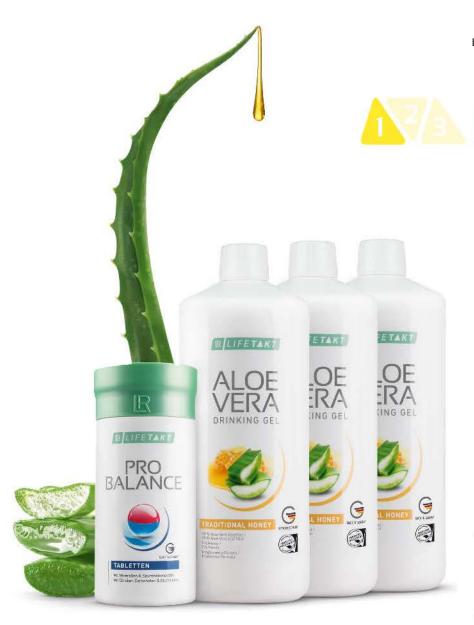

The combination of Aloe Vera Drinking Gel Traditional with honey and Pro Balance supplies your body with important minerals and trace elements as well as with high-quality herbal substances. The ideal basis for a well-functioning metabolism (1).

Full day, empty nutrient depots?

LR LIFETAKT Daily Essentials. Your daily plus for nutrient supply.

LR enriches the leaf filet of the Aloe vera plant with valuable vitamin C to support the energy metabolism (1). In addition, Pro Balance restores the balance of nutrients in your body (2). The body's own acid-basebalance is regulated by valuable trace elements and an optimal supply of basic minerals (2).

#### Aloe Vera Drinking Gel Traditional with Honey

The 3 building blocks for your overall health:

- 1. SUPPLY: Supplies important active ingredients and improves nutrient utilisation.<sup>1, 3</sup>
- 2. **DEFENCE:** Supports the body's own processes and the immune system.<sup>4, 5</sup>
- 3. METABOLISM: The energy metabolism is supported1

#### **Pro Balance Tablets**

Pro Balance restores the balance of nutrients in your body.<sup>2</sup> It regulates the body's acid-base balance through valuable trace elements and supports optimum supply of alkaline minerals.<sup>2</sup>