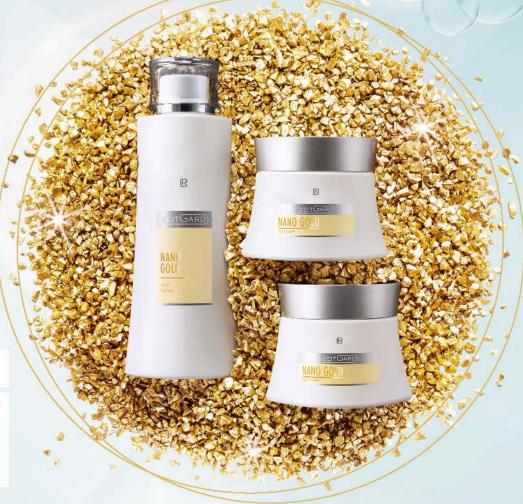

## 1. You want youthful, more elastic skin with fewer wrinkles?

The electric LR ZEITGARD anti-age device with its thermal hot/ cold methodology ensures effective transport of anti-age active ingredients into the skin layer.

## Restructuring Kit 71007

Thanks to special oscillation technology, LR ZEITGARD 1 ensures pore-deep and gentle cleansing - up to 10 times more effective than regular cleaning1.

Cleansing-System-Kit Classic 70036