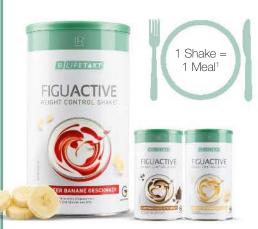

Meal substitutes: Figu Active makes it easy to replace two out of three meals a day. The shakes, soups and flakes are quickly prepared, and the bars are the perfect companions for on the go.

Diet companions: Pro Balance and Protein Power - your diet companions support you in your diet, supply you with nutrients and promote muscle development. (2, 3) In addition, the herbal fasting tea contributes to a calorie-free water balance.

#### Tasty meals

 $2\ x$  Figu Active Shakes of your choice in the following flavours: strawberry banana, vanilla or latte macchiato

- 1 x Figu Active soup of your choice in the following flavours: Tomato Mediterranean, Potato-Aubergine or Vegetable Curry India
- 1 x Figu Active bar (6 pack) of your choice in the following flavours: Nougat, Strawberry-Yoghurt or Crunchy Caramel
- 1 x Figu Active Flakes Crispy Cranberry