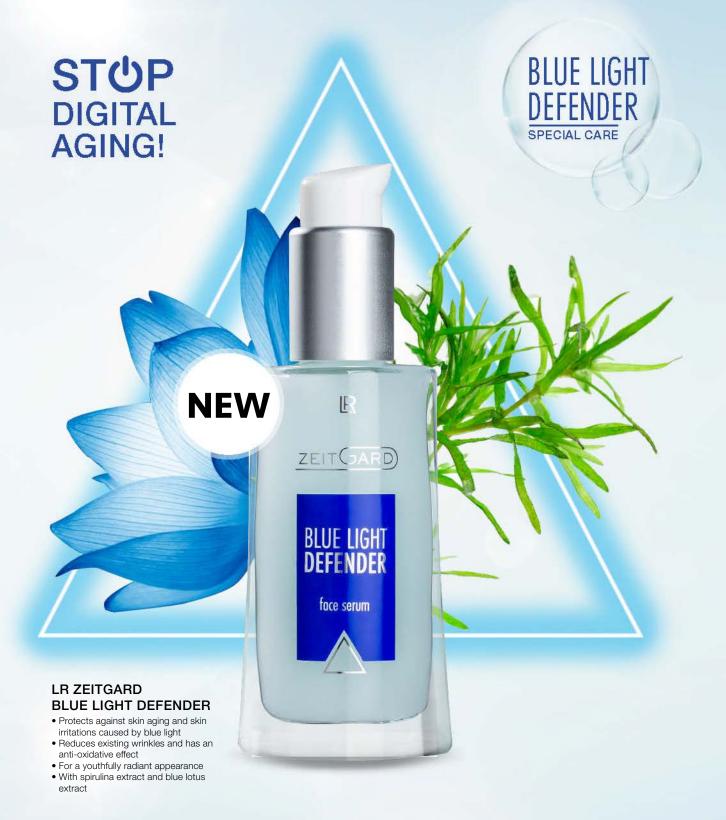

**

The colour pigment phycocyanin contained in the spirulina extract absorbs blue light and reduces the high-energy light rays by reflecting them like a protective shield

- ideal protection against premature skin aging and skin irritations.



#### RADICAL SCAVENGER:

Blue lotus extract - the symbol of immortality - is an optimal radical scavenger and thus counteracts oxidative stress

- for a youthfully radiant appearance.



#### **REPAIR:**

The enzyme photolyase contained in the spirulina extract repairs the cell damage of the skin caused by blue light

 for a significant reduction of existing wrinkles.

YOUR DAILY PROTECTION IN TWO STEPS:



Apply the BLUE LIGHT DEFENDER Serum evenly onto the cleansed face every morning.



After about one minute you can use your usual day care...





# Functional care for antibacterial protection



LR MICROSILVER PLUS is an anti-bacterial special care with a unique combination of active ingredients. The secret is the highly effective active ingredient MICROSILVER BGTM. It inhibits the growth of bacteria which can cause skin impurities, bad breath, tooth decay,

periodontal disease and the formation of dandruff. In addition, the multiplication of germs is suppressed and bad breath and perspiration odours are reduced.



bacteria-infested skin

#### MICROSILVER BG™ HAS AN ANTI-BACTERIAL EFFECT:

- eliminates undesired bacteria
- prevents the formation of new bacteria



healthy state of the skin with micro-silver

The unique combination of MICROSILVER BGTM (pure silver), various zinc compounds and dexpanthenol (provitamin B5) achiev