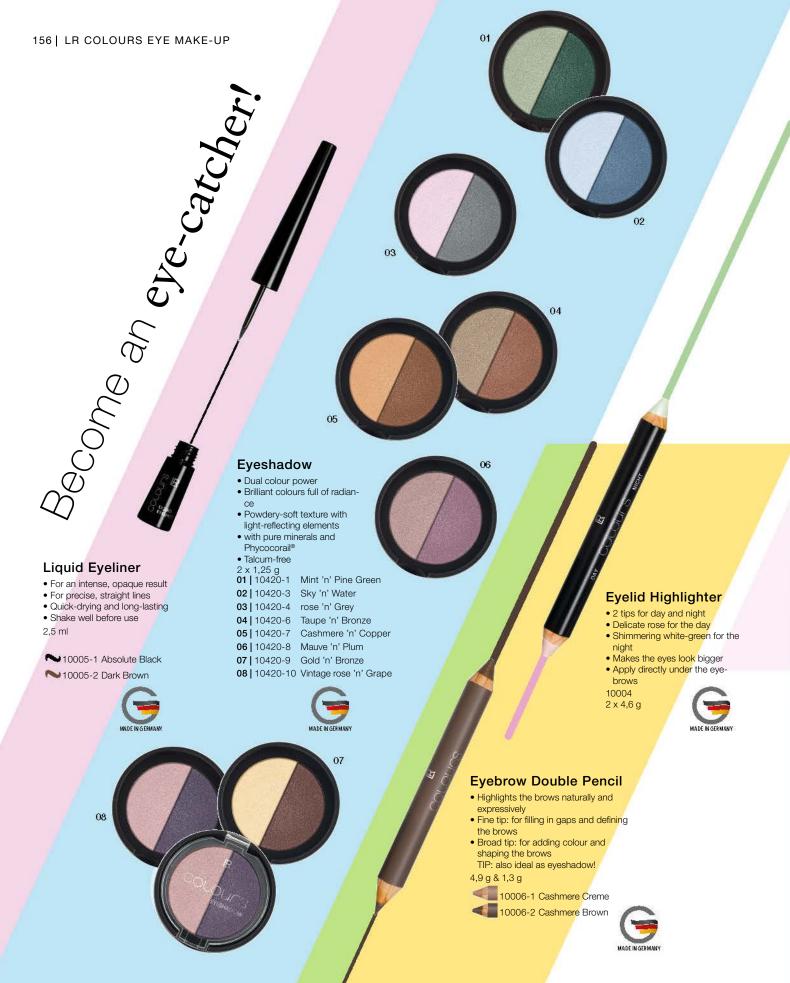

lexion
- Beige reduces irregularities in pigmentation
- Green conceals broken capillaries and pigmentation spots
- Fixes make-up, blurs out imperfections and ensures a smooth and radiant complexion

### 04 Hollywood Powder Duocolour

- Yellow imparts a healthy glow to your skin, blurs out shadows and imperfections and provides a radiant complexion
- Purple ensures a fresh and vital complexion, even at night – it reflects the light and livens up dull skin
- Fixes make-up, blurs out imperfections and ensures a smooth and radiant complexion.

### 05 Velvet Touch Micro Powder

- High-grade multifunctional powder
- The airy and micro fine texture imparts a silky-transparent and smooth finish
- Reduces shine and normalises the skin tone

11113-1 | 11,8 g Ruddy rose 11113-2 | 11,1 g Petal Peach





out the lashes and creates a fabulous curve







10002-1 Absolute Black

10 ml

- supple and unfolds every lash
- Conical brush shape for a marvellous "big eyes effect"
- Easy application even at the corners of the eye and the lower lash line thanks to pointed brush

10386 Absolute Black

11 ml

### 03 Length & Definition Mascara, waterproof

- Perfectly defined, visibly lengthened
- The high definition brush makes the lashes look longer and separates them to the last hair
- Waterproof, extra long-lasting texture



10266 Absolute Black



### Kajal

- Intensive, strong and supple lid line
- Easy application
- Ultra long-lasting hold
- Perfect for drawing contours and framing the eyes

10001-101 Soft Snow 10001- 2 Dark Coal

10001-104 Cold Blue

10001-105 Soft Ashes

10001- 6 Olive G