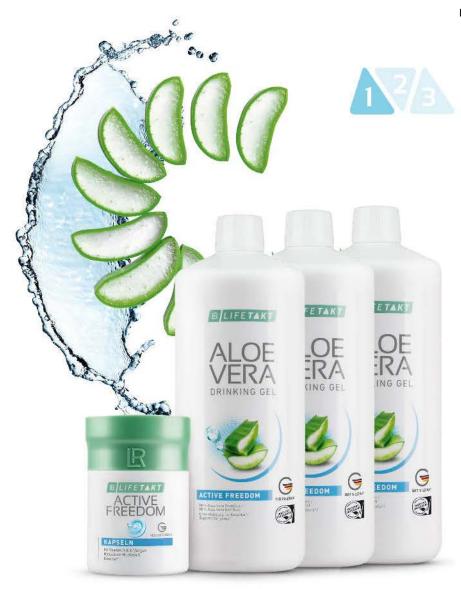

## **Pro Activity MONTHLY SET**

## Aloe Vera Drinking Gel Active Freedom

The triple kick for your musculoskeletal system

- 1. MOBILITY: The normal cartilage function is supported.4
- 2. POWER: The normal function of the bones is supported.1
- 3. ENERGY: The energy metabolism is supported and fatigue is reduced.5

Delicious: with tasty orange flavour

Aloe Vera Drinking Gel Active Freedom set of 3:

80883 | 3 x 1000 ml

More information on page 51

## **Active Freedom Capsules**

The vitamin D contained in Active Freedom Capsules supports the muscles and bones<sup>2</sup>, manganese supports the connective tissue.<sup>3</sup>

Active Freedom Capsules 80190 | 60 cap / 37,2 g