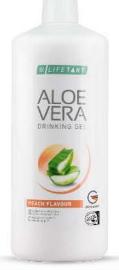

# Aloe Vera Drinking Gel

## Your elixir of life for better health<sup>1</sup>

The Aloe Vera Gel by LR lets you enjoy life to the full: it nourishes, protects, regenerates and supports your body for better health.<sup>1-4</sup>

- YOUR ENERGY BOOSTER: The Aloe Vera Drinking Gel provides valuable essential active ingredients for enhanced energy and vitality.<sup>1</sup>
- YOUR IMMUNE PROTECTION: The Aloe Vera Drinking Gel supports your immune system.<sup>2</sup>
- YOUR REGENERATOR: The Aloe Vera Drinking Gel supports your body's own regeneration processes.<sup>3,4</sup>
- YOUR METABOLISM EXPERT: The Aloe Vera Drinking Gel supports your metabolism.<sup>1</sup>

## SUPERIOR TASTE

Natural essences and ingredients give the LR LIFETAKT Aloe Vera Drinking Gels their wide range of flavours:

- Traditional with Honey with a natural, pleasant taste of honey
- Immune Plus with the natural, light spiciness of ginger
- Peach Flavour with fruity peach flavour
- ✓ Intense Sivera with a natural note of healthy nettle extract
- Active Freedom with natural orange flavour