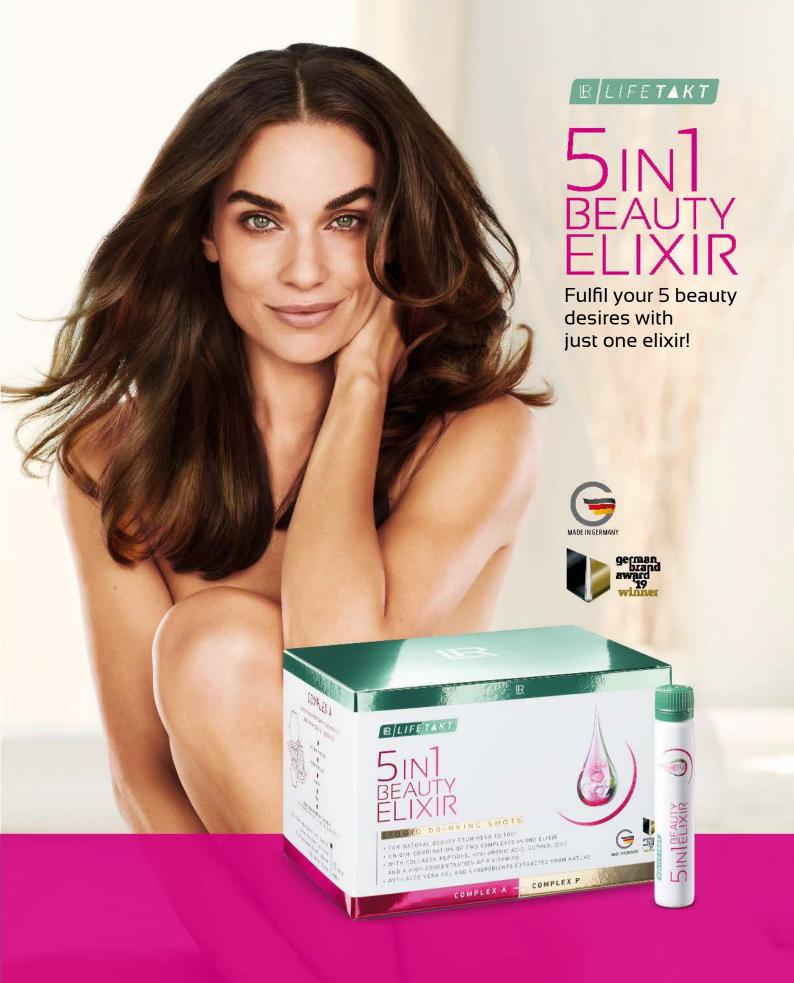

## Do you want to feel beautiful from head to toe? LR LIFETAKT True Beauty

Your daily extra dose of youthful beauty.

5in1 Beauty Elixir fulfils the 5 most common beauty wishes with only 1 shot a day. The 5in1 Beauty Elixir owes its unique mode of action to the innovative dual complex consisting of the active and the preventive complex. The active complex with a highly concentrated dose of collagen peptides, hyaluronic acid, zinc, copper and 9 important vitamins activates the beauty processes and reduces signs of aging.

The preventive complex uses the power of Aloe vera and four other natural extracts to provide preventive protection against the main causes of aging and external environmental aggressors. The to-go shot is also completely free from sweeteners, artificial colours, lactose and gluten.

## 5 in 1 Beauty Elixir Fulfils 5 beauty wishes with just one shot:

- 1. YOUTHFUL APPEARANCE WITH FEWER WRINKLES<sup>1</sup>
- 2. CLEAR AND HEALTHY COMPLEXION WITHOUT IRRITATIONS<sup>1</sup>
- 3. FIRM BODY WITH LESS CELLULITE<sup>2</sup>
- 4. STRONG, SHINY HAIR<sup>3</sup>
- 5. STRONG, HEALTHY NAILS4

**Beauty Elixir** 81030 | 30 x 25 ml