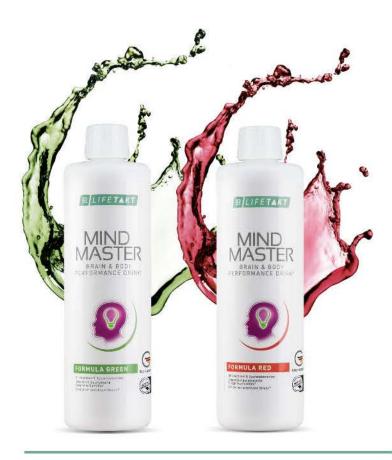

The Mind Master Formula Green Drink is the classic version with the full power of green tea.

The Mind Master Formula Red Drink gives you full power - with fruity grape flavour.

Mind Master gives you more energy in the long term and enhances your mental and physical performance. (1,2,3)

The Mind Master Formula Green Drink is the classic version with the full power of green tea.

The Mind Master Formula Red Drink gives you full power - with fruity grape flavour.

Mind Master Formula Green

Mind Master Formula Red 80900 | 500 ml 80950 | 500 ml

You need a quick energy boost?

The Mind Master Extreme Performance Powder provides you with a quick energy boost. (1,3)

Mind Master Extreme Performance Powder

## The Classic With the full power of green tea

## Mind Master Formula Green\*

80900 | 500 ml

Formula Red\*

80950 | 500 ml