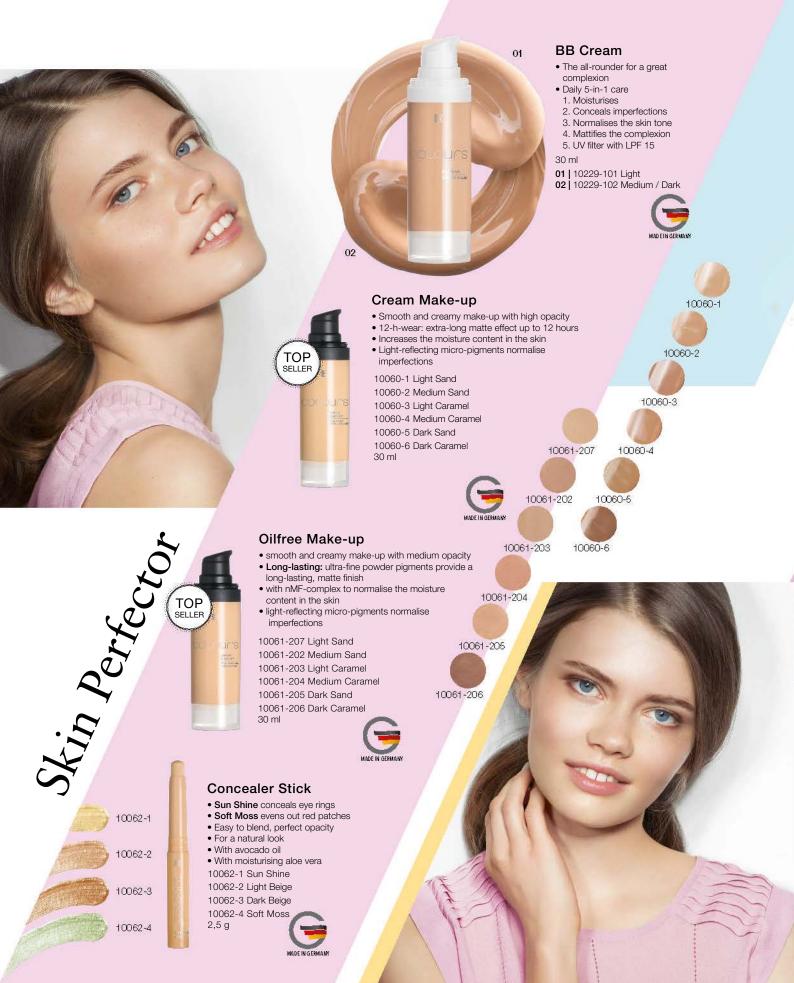

s a fabulous curve







10002-1 Absolute Black

10 ml

- supple and unfolds every lash
- Conical brush shape for a marvellous "big eyes effect"
- Easy application even at the corners of the eye and the lower lash line thanks to pointed brush

10386 Absolute Black

11 ml

### 03 Length & Definition Mascara, waterproof

- Perfectly defined, visibly lengthened
- The high definition brush makes the lashes look longer and separates them to the last hair
- Waterproof, extra long-lasting texture



10266 Absolute Black



### Kajal

- Intensive, strong and supple lid line
- Easy application
- Ultra long-lasting hold
- Perfect for drawing contours and framing the eyes

10001-101 Soft Snow 10001- 2 Dark Coal

10001-104 Cold Blue

10001-105 Soft Ashes

10001- 6 Olive Green 10001-107 Dark Hazel







### Cleansing Foam

The rich foam gently cleans the skin and removes all make-up. 150 ml 10377



- Adds a touch of summer tan to the complexion
- Also perfect for highlighting the cheeks and the décolleté 10068



### Lipliner

- Ideal for contouring and correcting
- Perfectly matches the LR Colours Lipsticks

1,16 g

- 01 | 10032-1 Warm rose
- 02 | 10032-2 Magic Mauve
- 03 | 10032-103 Juicy rose
- **04 |** 10032-4 orange Toffee
- 05 | 10032-5 Midnight Plum
- 06 | 10032-7 Hot Chili
  - 07 | 10032-8 Brown rose



### Glossy Lipstick

- The perfect combination of lipstick and gloss
- Long-lasting and moisturising
- With a seductively fruity flavour 1,6 g
- 01 | 10031-1 Crystal Caramel
- 02 | 10031-2 Crystal rose
- 03 | 10031-3 Crystal Peach
- 04 | 10031-4 Crystal Mauve
- 05 | 10031-5 Cr