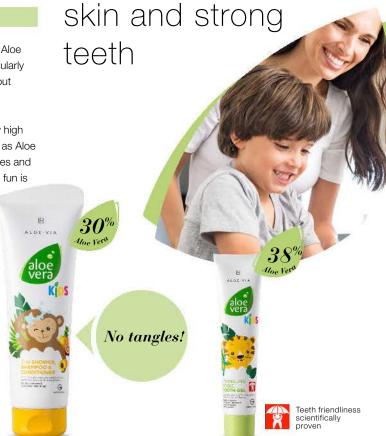

e skin

20318

Aloe Vera Baby Set

Washing Lotion · 250 ml Nappy Rash Protection Cream · 100 ml

Face Cream · 100 ml



20319 | 100 ml



20320 | 250 ml



20321 | 100 ml



# Baby & Kids For gentle protection of baby and children's

#### **Baby and Kids Care**

The new LR ALOE VIA Baby Care series with the best of Aloe Vera – its gel – and precious organic plant extracts is particularly gentle and natural on baby's sensitive skin. Produced without added parabens, mineral oils and perfume oils.

The new LR ALOE VIA Kids Care series has a particularly high Aloe vera content. Perfect for the sensitive skin of children, as Aloe vera is a true all-rounder: It regenerates, moisturises, soothes and protects. This is also important for sensitive milk teeth! And fun is important, too, of course.



#### YOU SAVE WITH SETS

#### Jungle fun as a set

Aloe vera Kids set

20330

Shower Gel, Shampoo & Conditioner · 250 ml Tooth Gel · 100 ml



#### Aloe Vera Kids 3in1 Shower Gel, Shampoo & Conditioner

Gentle cleansing and care for great fun under the shower!

- Panthenol and organic peach extract nurture and protect skin and hair.
- Improved combability after showering\*
- With a tropical and fruity fragrance for a true jungle experience!
- Without sulphates

#### Aloe Vera Kids Magically Glittering Tooth Gel

Soft cleansing and care for tigerstrong teeth!

- Xylitol protects from tooth decay, and calcium strengthens the enamel
- With a child-friendly fluoride content and mild mint flavour
- The glittery gel texture makes brushing teeth a fun experience!

20328 | 250 ml



20329 | 50 m