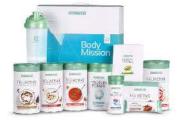

You want to reach your desired weight in an easy way?

LR LIFETAKT Body Mission: Your daily plus for a new, attractive feeling. LR LIFETAKT Body Mission accompanies you on the way to a feel-good weight for 28 days. (1) You'll be supported in three ways:

#### **BODY MISSION 28 days SET**

#### Tasty meals

 $2\ x$  Figu Active Shakes of your choice in the following flavours: strawberry banana, vanilla or latte macchiato

- 1 x Figu Active soup of your choice in the following flavours: Tomato Mediterranean, Potato-Aubergine or Vegetable Curry India
- 1 x Figu Active bar (6 pack) of your choice in the following flavours: Nougat, Strawberry-Yoghurt or Crunchy Caramel
- 1 x Figu Active Flakes Crispy Cranberry

#### Sensible diet companions

- 1 x Pro Balance tablets
- 1 x Diet Herbal Tea\*
- 1 x Protein Powder
- 1 x Powdered Drink Vanilla
- 1 x LR Shaker including portion can

#### Weight-loss coach

Access to the online weight-loss coach and the community

Body Mission 28-Days Set

80434

More information on page 60