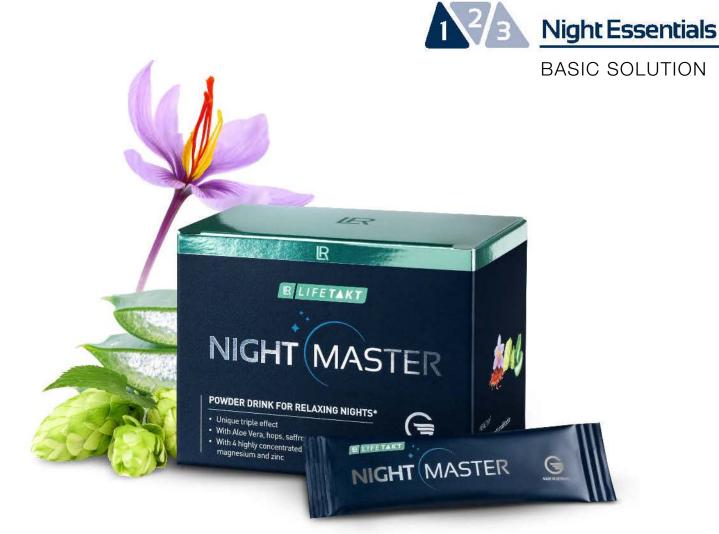

## NIGHT MASTER

People spend more or less a third of their lives asleep. -Assuming a life expectancy of 80 years, this means more than 24 years of sleep. And they are imperative. Why? Sleep works wonders! Sleep helps you feel awake in the morning, it is essential for all cognitive functions. It is stimulant, power source, memory booster and depression protection at the same time.

#### Sleeping drink for a restful sleep in the long term (1,2,3)

#### Areas of application:

- 1. FALLING ASLEEP MORE QUICKLY thanks to pure relaxation
- 2. SLEEPING THROUGH DEEPLY thanks to improved sleeping quality
- 3. WAKE UP RESTED thanks to optimised regeneration overnight

#### Recommended intake:

- Mix the content of one stick in 100ml of water and stir, drink 30 minutes before going to bed.

Can also be consumed after brushing your teeth

#### Special properties:

- no habituation effect; does not cause addictions
- 100% vegan
- sugar-free
- lactose- and gluten-free
- high bioavailability
- practical monthly package
- delicious cherry flavour

#### Selected ingredients: Scientifically proven ingredients:

- 250mg L-tryptophane
- 100% thiamine (vitamin B1)
- 100% niacin (vitamin B3)
- 100% vitamin B6
- 100% vitamin B12
- magnesium
- zinc

#### Effective natural ingredients:

- saffron extract
- hops extract
- Aloe vera

#### Night Master

81113 | 30 x 3,7