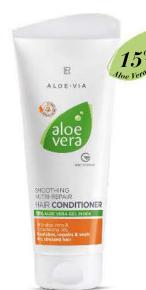

## 4. You want stronger, more shiny hair?

The LR ALOE VIA hair care system with a unique combination of Aloe vera gel and 7 natural oils nurtures, strengthens and repairs your hair and protects it from breakage.

Aloe Vera **Hair Care** System as a set 20763