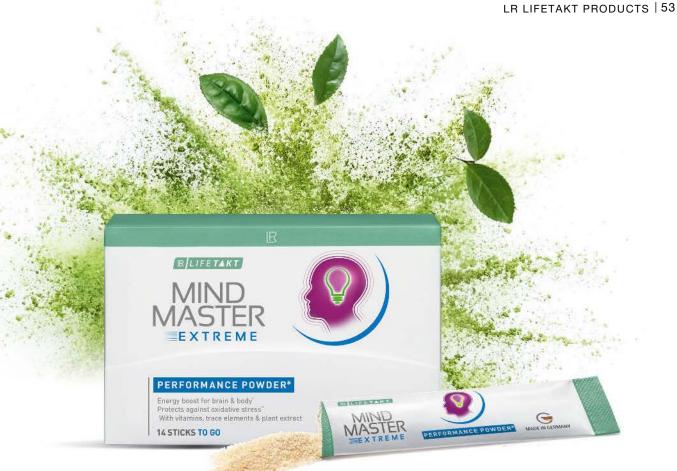

## The quick, sugar-free energy boost to go1,4

## Areas of application: Quick energy boost

- Caffeine from guarana<sup>2</sup>
- Enhanced cognitive performance thanks to vitamins B6, B12 and thiamine4
- With amino acids leucine, isoleucine and valine (BCAA)

- Efficient mix of amino acids which protects your cells from oxidative stress3 and covers 100 % of your daily requirements of vitamin D and E
- Vitamin C supports your immune system<sup>5</sup>
- Aloe vera powder contributes to a general sense of well-being

## Mind Master Extreme Performance Powder

80980 | 35 g / 14 Sticks à 2,5 g

Cistus Incanus is a shrub plant that grows on magnesium-rich soils in southern Europe.

For the Cistus Incanus extracts contained in LR LIFETAKT, we exclusively use the high-quality, rich leaves. The concentration of the ingredient obtained from these leaves is many times higher than from the simply pulverized plant.