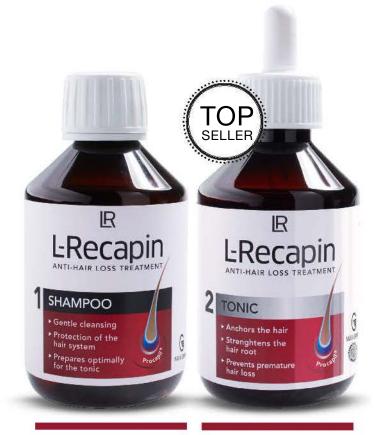

#### **HAIR CARE**

Powerful duo for full, thick hair

118 | L-RECAPIN

## 4. You want stronger, more shiny hair?

The LR ALOE VIA hair care system with a unique combination of Aloe vera gel and 7 natural oils nurtures, strengthens and repairs your hair and protects it from breakage.

Aloe Vera **Hair Care** System as a set 20763