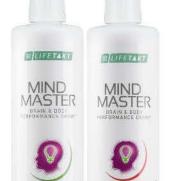

#### Mind Master

Mind Master provides more energy in the long term and enhanced mental and physical performance.<sup>2,3</sup> In addition, Mind Master offers protection from oxidative stress.<sup>1</sup>

Put together your own set of 5 bottles of Mind Master choosing from **Formula Green** and **Formula Red** according to your personal taste.

**Mind Master Formula Green:** The classic version with the full power of green tea **Mind Master Formula Red:** The fruity version with grape flavour

#### Mind Master set of 5

Put together your own set of 5 bottles of Mind Master choosing from Formula Green and Formula Red.

80935 | 5 x 500 ml

More information on page 52