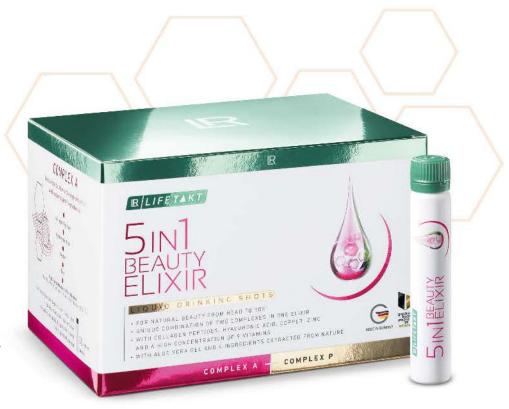

## Do you want to feel beautiful from head to toe? LR LIFETAKT True Beauty

Your daily extra dose of youthful beauty.

5in1 Beauty Elixir fulfils the 5 most common beauty wishes with only 1 shot a day. The 5in1 Beauty Elixir owes its unique mode of action to the innovative dual complex consisting of the active and the preventive complex. The active complex with a highly concentrated dose of collagen peptides, hyaluronic acid, zinc, copper and 9 important vitamins activates the beauty processes and reduces signs of aging.

The preventive complex uses the power of Aloe vera and four other natural extracts to provide preventive protection against the main causes of aging and external environmental aggressors. The to-go shot is also completely free from sweeteners, artificial colours, lactose and gluten.

## 5 in 1 Beauty Elixir Fulfils 5 beauty wishes with just one shot:

- 1. YOUTHFUL APPEARANCE WITH FEWER WRINKLES<sup>1</sup>
- 2. CLEAR AND HEALTHY COMPLEXION WITHOUT IRRITATIONS<sup>1</sup>
- 3. FIRM BODY WITH LESS CELLULITE<sup>2</sup>
- 4. STRONG, SHINY HAIR<sup>3</sup>
- 5. STRONG, HEALTHY NAILS4

**Beauty Elixir** 81030 | 30 x 25 ml