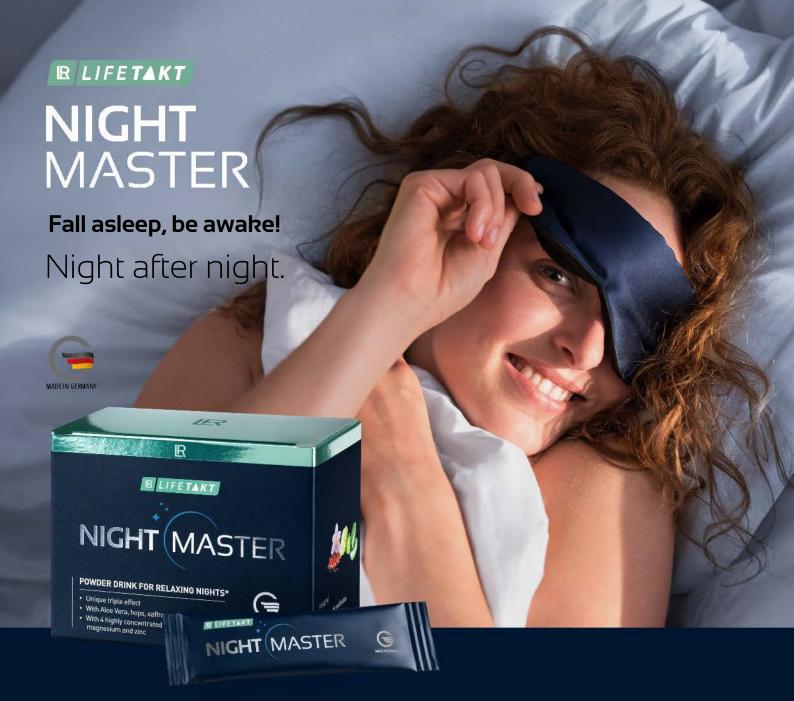

#### Sleeping well and waking up well rested?

LR LIFETAKT Night Essentials.

Your nightly plus for a healthy, regenerative sleep. The LR LIFETAKT Night Master sleeping drink with its highly effective formula of natural ingredients, including Aloe vera, saffron extract and hops, contributes to a restful sleep in the long term if taken regularly. (1,2,3) Its powerful TRIPLE EFFECT (1,2,3) supports your body's sleep rhythm - this means falling asleep faster, sleeping through more deeply and waking up well rested. LR LIFETAKT Night Master covers 100% of your daily requirement of B vitamins, contains 250 mg of the essential amino acid L-tryptophan and magnesium and is a highly concentrated source of zinc.

#### Night Essentials MONTHLY SET

Night Master contributes to a restful and regenerative sleep in the long term: (1,2,3)

- 1. FALLING ASLEEP MORE QUICKLY thanks to pure relaxation
- 2. SLEEPING THROUGH DEEPLY thanks to improved sleeping quality
- 3. WAKE UP RESTED thanks to optimised regeneration overnight

**Night Master** 81110 / 111 g 30 sticks à 3.7g