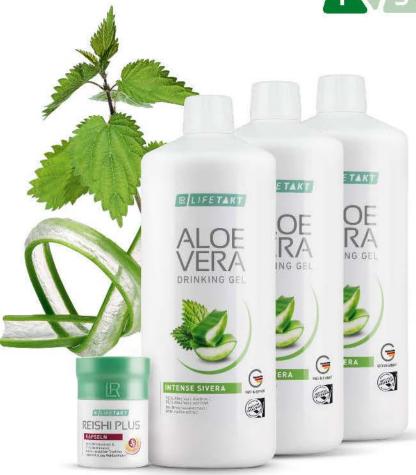

You still have a lot on your agenda?

LR LIFETAKT Vital Care. Your daily plus for more vitality.

Vital Care from LR LIFETAKT optimally supports your metabolism and the functioning of your blood vessels. (1,2) Your vitality is promoted. (1) If you feel that it is time to get some additional support, Aloe Vera Drinking Gel Intense Sivera is exactly what you are looking for. Aloe Vera has been valued for centuries for its unique composition of ingredients. LR enriches the leaf filet of the Aloe Vera plant with nettle extract. In addition, Reishi Plus contributes to a normal function of the blood vessels (2). In Far-Eastern tradition, Reishi has been used for centuries as the "mushroom of long life".

#### Aloe Vera Drinking Gel Intense Sivera

With triple power for more vitality

- 1. STABILISATION: Supports the regular function of the blood vessels.2
- 2. SUPPLY: Supplies vitamin C and supports iron absorption.3
- 3. PROTECTION: Protects the cells from oxidative stress.1

#### Reishi Plus Capsules

Reishi Plus ensures a regular function of the blood vessels<sup>2</sup> and is also known as the "mushroom of long life".

Reishi Plus Capsules 80331 | 30 Capsules / 15,2 g

More information on page 56