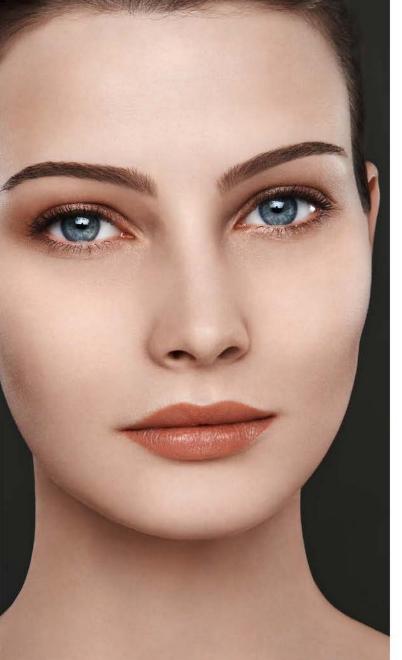

,2 g



### Radiant Skin Primer

- Corrects imperfections, makes make-up last longer and reduces the pore size
- · Diamond-based effect pigments for enhanced radiance
- Peach-coloured texture freshens up the complexion
- Can be applied under make-up or alone

11115 | 30 ml

- Fills up wrinkles,
- smooth complexion
- Apply under make-up and let dry for a few seconds

11118 | 3,6 g

### Fast Wrinkle Filler

- imperfections and small scars from the outside
- Long-lasting texture for a



### **Bright Highlighter**

- Magical: reduces any signs of
- Rich cocktail of active ingredients including amaranth oil, bisabol oil, Australian myrtle oil and Optisol™
- Apply under the eyes, to the upper lip line and where fine lines appear



11109-101 | 2,5 ml Porcelain

11109-102 | 2,5 ml Ginger









# Perfect finish from natural to expressive



### 01 Perfect Powder Blush

- Velvety powder that stands out with excellent colour coverage and brilliance
- The harmonised matte colours add a fresh touch and highlight the cheekbones
- Duo colours, can be applied individually or in combination for a multitude of colour variants

### 02 Sun Dream Bronzer

- Feathery, pressed powder which can be evenly applied all over the face or to accept late certain areas
- Perfect duo-colour combination for a smooth finish and natural freshness
- For a fresh summer complexion throughout the year

### 03 Hollywood Powder Multicolour

- Perfect for everyday use and every skin tone
- Yellow provides a radiant, fresh complexion
- Beige reduces irregularities in pigmentation
- Green conceals broken capillar