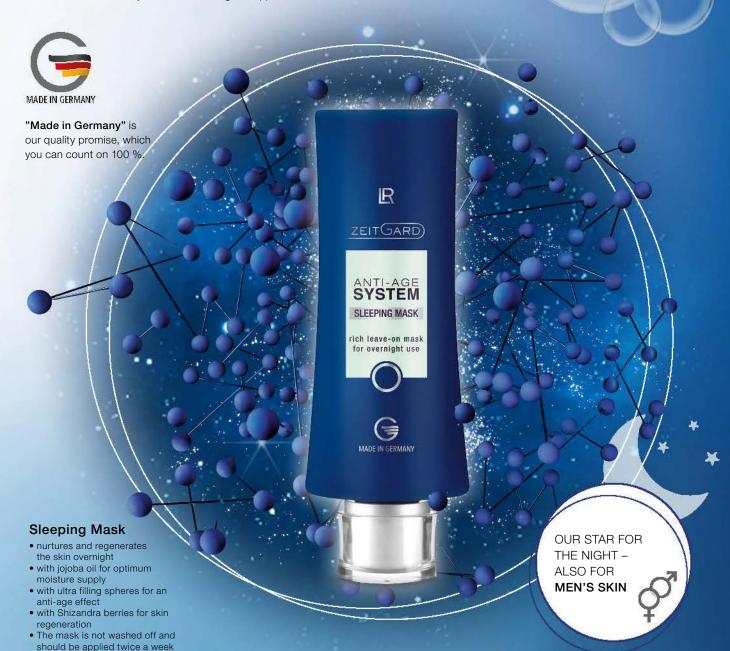

Aloe Vera Relaxing Thermal Lotion 20603 | 100 ml

You want to promote the regeneration of your skin overnight also from the outside?

The LR ZEITGARD Sleeping Mask provides for extra care and skin regeneration overnight with its highly concentrated complex of active ingredients containing Ultra Filling Spheres TM, jojoba oil and Shizandra berries.

Sleeping Mask 71011 | 50 ml

Vitamin E helps to protect the cells from oxidative stress <sup>3</sup> Thiamine and vitamin B 12 support mental health.