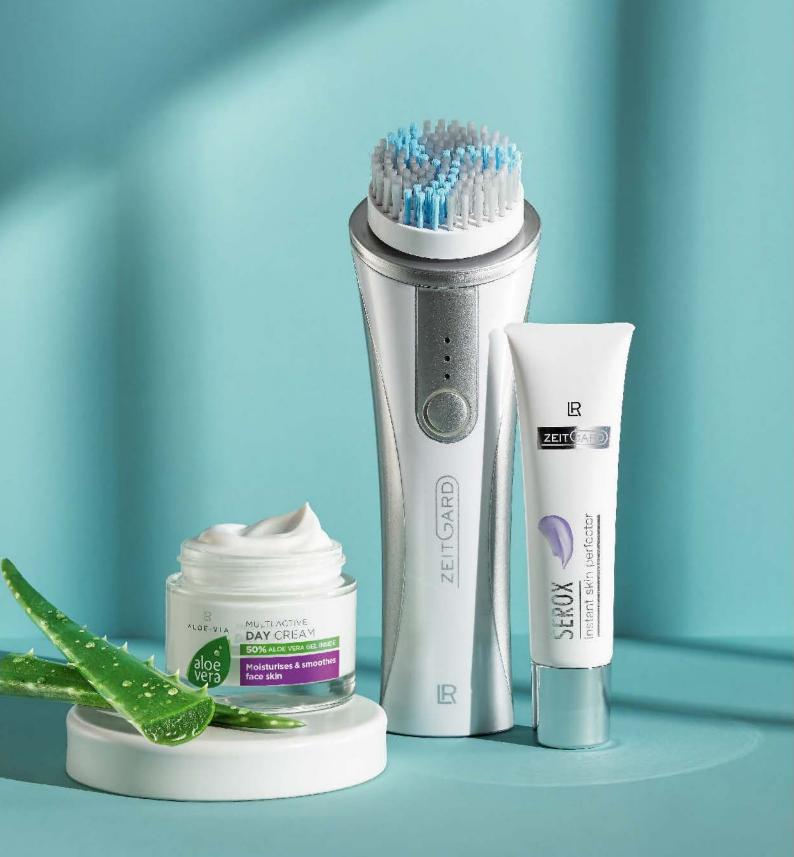

## 1. You want youthful, more elastic skin with fewer wrinkles?

The electric LR ZEITGARD anti-age device with its thermal hot/ cold methodology ensures effective transport of anti-age active ingredients into the skin layer.

## Restructuring Kit 71007

Thanks to special oscillation technology, LR ZEITGARD 1 ensures pore-deep and gentle cleansing - up to 10 times more effective than regular cleaning1.

Cleansing-System-Kit Classic 70036