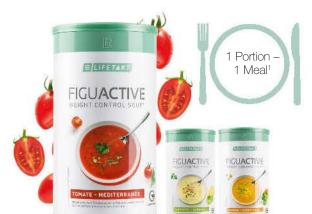

You want to reach your desired weight in an easy way?

LR LIFETAKT Body Mission: Your daily plus for a new, attractive feeling. LR LIFETAKT Body Mission accompanies you on the way to a feel-good weight for 28 days. (1) You'll be supported in three ways:

Meal substitutes: Figu Active makes it easy to replace two out of three meals a day. The shakes, soups and flakes are quickly prepared, and the bars are the perfect companions for on the go.

Diet companions: Pro Balance and Protein Power - your diet companions support you in your diet, supply you with nutrients and promote muscle development. (2, 3) In addition, the herbal fasting tea contributes to a calorie-free water balance.

#### Tasty meals

 $2\ x$  Figu Active Shakes of your choice in the following flavours: strawberry banana, vanilla or latte macchiato

- 1 x Figu Active soup of your choice in the following flavours: Tomato Mediterranean, Potato-Aubergine or Vegetable Curry India
- 1 x Figu Active bar (6 pack) of your choice in the following flavours: Nougat, Strawberry-Yoghurt or Crunchy Caramel
- 1 x Figu Active Flakes Crispy Cranberry